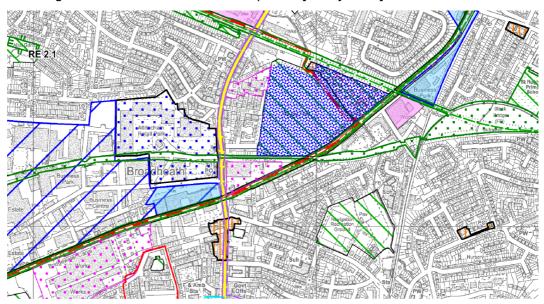

# 2.0 Trafford Local Plan: Land Allocations Consultation Draft Policies January 2014

The draft Policies Map identifies land within the ownership of Selbourne Group as being suitable for mixed use development [Policy HO1].

#### Policy HO1 - Land Release for New Residential Development

Bridgewater Retail Park is within the ownership of Selbourne Group and is part of a site identified at Appendix B to the Trafford Local Plan: Land Allocations document – Sites/Areas/Sub-Policies Matrix as 'Land at Viaduct Road, Altrincham'.

Selbourne Group owns land that is potentially part of/adjacent to the route of the former Broadheath-Irlam railway line that is proposed to be safeguarded, but there is no definitive plan from the Council identifying the specific section of the route that it intends to protect. It is imperative that the extent of the former railway alignment proposed to be safeguarded under this policy is shown on a plan. Selbourne Group considers that the section of railway viaduct which adjoins Viaduct Road and is to the east of Manchester Road should not be safeguarded. This is because it does not fit with the justification for applying this policy. The section of former railway alignment, which is owned by Selbourne Group, is separated physically from the alignment further west as it is beyond an existing Retail Park [Altrincham Retail Park] and Manchester Road and would require a spanning of Manchester Road and the compulsory purchase of land in private ownership and forming part of the retail park for it to