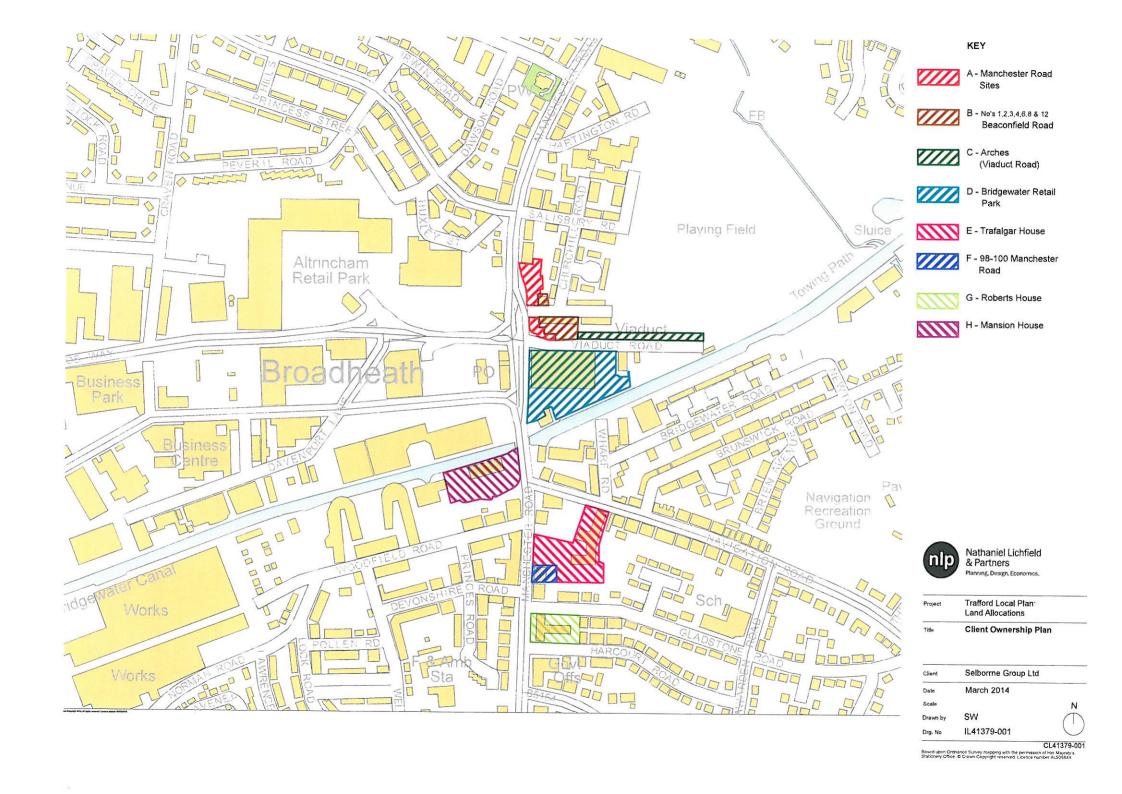

#### 1.0 Introduction

- Nathaniel Lichfield and Partners [NLP] is instructed by Selbourne Group
  Limited [Selbourne Group] to make representations in response to consultation
  by Trafford Metropolitan Borough Council [TMBC] concerning the consultation
  draft of the Trafford Local Plan: Land Allocations document.
- Selbourne Group owns significant landholdings in the Broadheath area of Altrincham including the Bridgewater Retail Park, Mansion House, Roberts House and Trafalgar House and adjacent sites including land to the north of Viaduct Road (Attached plan ref: IL41379-001 provides full details of land in Selbourne Group ownership).
- Selbourne Group supports the scope, purpose and objectives of the draft Land Allocations Plan which is to deliver the vision and objectives set out in the Council's adopted Core Strategy and help to ensure that Trafford is a thriving, diverse, prosperous and culturally vibrant place.
- Included in four comment sheets submitted online (of which this is the first) are detailed observations on the content of the draft Trafford Local Plan: Land Allocations document. Our response also puts forward suggestions for ensuring that opportunities for economic regeneration and environmental improvement are maximised, with a particular emphasis on the sites owned by Selbourne Group.

#### Policy HO1 - Land Release for New Residential Development

Bridgewater Retail Park is within the ownership of Selbourne Group and is part of a site identified at Appendix B to the Trafford Local Plan: Land Allocations document – Sites/Areas/Sub-Policies Matrix as 'Land at Viaduct Road, Altrincham'.

Selbourne Group supports this statement and encourages the Council to identify the office space portfolio of Mansion House, Roberts House and Trafalgar House as suitable for mixed use development including residential uses. Selbourne Group considers that the future of office buildings/sites within its portfolio will be conversion/redevelopment for mixed-use, of suitable character in a highly sustainable and accessible location. To allow for flexibility, the broad area covering the Mansion House, Roberts House and Trafalgar House sites should be identified as appropriate for mixed residential and commercial development to include uses in Class A, Class B1(a), Class C1, Class C3 and Class D2. The current draft Trafford Local Plan: Land Allocations document does not provide sufficient flexibility to allow for the future delivery of sustainable mixed-use development. All offices are located in proximity to each other in accessible and sustainable locations accessed from Manchester Road [A56] which is part of the Trunk and Primary Road Network [TR3] and a Quality Bus Corridor [TR2].

Roberts House specifically has significant potential to be re-used for a mixed use scheme incorporating both apartments and hotel rooms. Trafalgar House, which occupies the largest of the office sites in Selbourne Group ownership, has scope to be redeveloped for a mix of uses including Class A2 retail. Redevelopment of these sites for such uses could incorporate improvements to Bridgewater Way [Policy TR1.1].