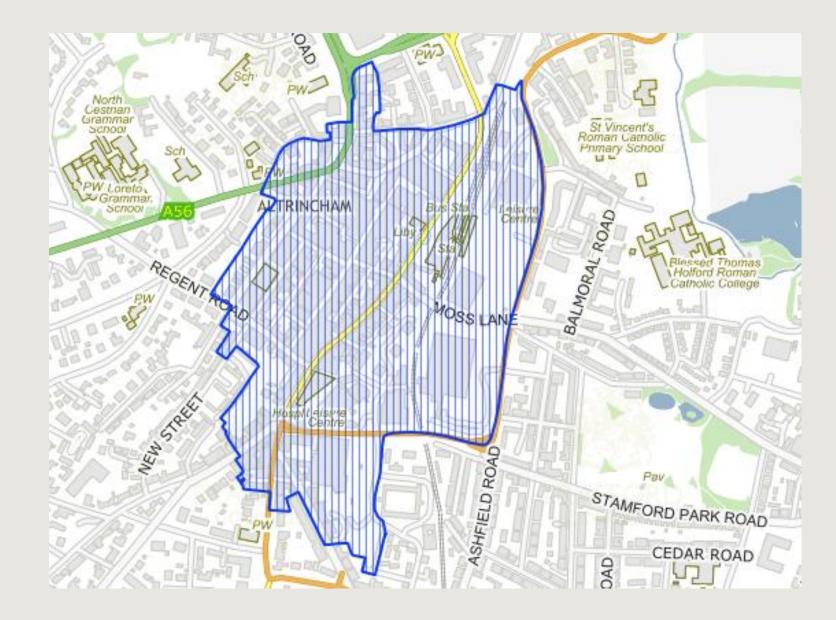

Trafford Town Centres Business Growth Programme
- Support for businesses
- Improvements to Trafford town centres



#### Purpose

- Continue to drive low vacancy rates in Trafford's town centres
- Improve the look and feel of the town centres through refurbished retail units
- Support local businesses
- Create jobs
- Contribute to Net Zero targets
- Help improve shop accessibility





## Eligibility

- New or existing business
- Property located in one of Trafford's four town centres (<u>My Council</u> (trafford.gov.uk))
- Project to contribute towards refurbished floorspace and/or job creation
- Energy efficiencies and accessibility elements
- No debts with the Council
- 50% match funding required
- Capital expenditure only
- Projects completed by end of February 2025



## Altrincham





#### Sale





#### Stretford





#### Urmston





## **Process – Find a Grant**

• Applications submitted via Find a Grant

| BETA This is a new service – your feed                   | back will help us to improve it. |                                               |
|----------------------------------------------------------|----------------------------------|-----------------------------------------------|
| Home Browse grants Ab                                    | pout us                          |                                               |
| Kit Grants Management Func                               | tion                             |                                               |
| Find a grant                                             |