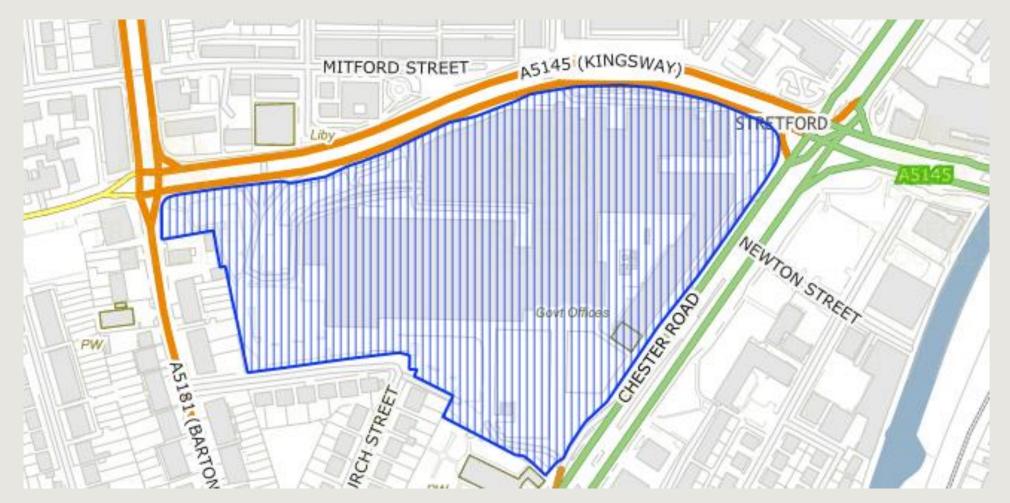

wth Programme
- Support for businesses
- Improvements to Trafford town centres



#### Purpose

- Continue to drive low vacancy rates in Trafford's town centres
- Improve the look and feel of the town centres through refurbished retail units
- Support local businesses
- Create jobs
- Contribute to Net Zero targets
- Help improve shop accessibility





## Eligibility

- New or existing business
- Property located in one of Trafford's four town centres (<u>My Council</u> (trafford.gov.uk))
- Project to contribute towards refurbished floorspace and/or job creation
- Energy efficiencies and accessibility elements
- No debts with the Council
- 50% match funding required
- Capital expenditure only
- Projects completed by end of February 2025



## Altrincham





#### Sale





#### Stretford





#### Urmston





## **Process – Find a Grant**

• Applications submitted via Find a Grant

| BETA This is a new service – your feed                   | back will help us to improve it. |                                               |
|----------------------------------------------------------|----------------------------------|-----------------------------------------------|
| Home Browse grants Ab                                    | pout us                          |                                               |
| Kit Grants Management Func                               | tion                             |                                               |
| Find a grant                                             |                                  |