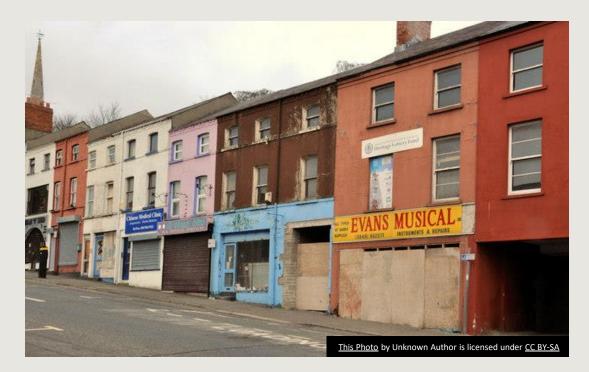

# UKSPF Trafford Shop Improvement Grant

**Q&A Webinar April 2024** 

LEVELLING UP





## **Overview**

- Background
- Purpose
- Eligibility
- Process
- Q&A





## Background

- UK Shared Prosperity Fund (UKSPF)
- Temporary replacement for the Trafford Town Centres Business Growth Programme
- Support for businesses
- Improvements to Trafford town centres



#### Purpose

- Continue to drive low vacancy rates in Trafford's town centres
- Improve the look and feel of the town centres through refurbished retail units
- Support local businesses
- Create jobs
- Contribute to Net Zero targets
- Help improve shop accessibility





## Eligibility

- New or existing business
- Property located in one of Trafford's four town centres (<u>My Council</u> (trafford.gov.uk))
- Project to contribute towards refurbished floorspace and/or job creation
- Energy efficiencies and accessibility elements
- No debts with the Council
- 50% match funding required
- Capital expenditure only
- Projects completed by end of February 2025



## Altrincham





#### Sale





#### Stretford





#### Urmston





## **Process – Find a Grant**

• Applications submitted via Find a Grant

| BETA This is a new service – your feed                   | back will help us to improve it. |                                               |
|----------------------------------------------------------|----------------------------------|----------------