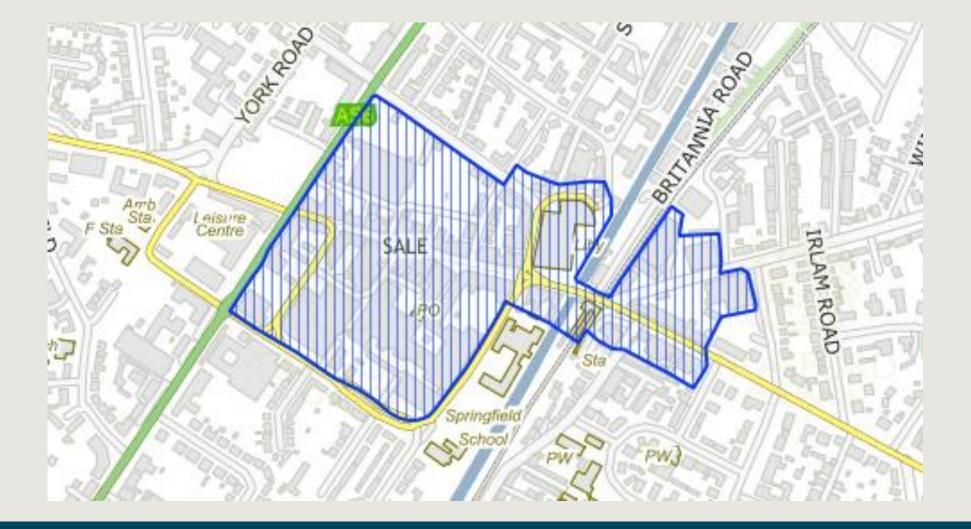

Centres Business Growth Programme
- Support for businesses
- Improvements to Trafford town centres



#### Purpose

- Continue to drive low vacancy rates in Trafford's town centres
- Improve the look and feel of the town centres through refurbished retail units
- Support local businesses
- Create jobs
- Contribute to Net Zero targets
- Help improve shop accessibility





## Eligibility

- New or existing business
- Property located in one of Trafford's four town centres (<u>My Council</u> (trafford.gov.uk))
- Project to contribute towards refurbished floorspace and/or job creation
- Energy efficiencies and accessibility elements
- No debts with the Council
- 50% match funding required
- Capital expenditure only
- Projects completed by end of February 2025



## Altrincham





#### Sale





#### Stretford





#### Urmston





## **Process – Find a Grant**

• Applications submitted via Find a Grant

| BETA This is a new service – your feed                   | back will help us to improve it. |                                               |
|----------------------------------------------------------|----------------------------------|-----------------------------------------------|
| Home Browse grants Ab                                    | pout us                          |                                               |
| Kit Grants Management Func                               | tion                             |                                               |
| Find a grant                                             |                                  |