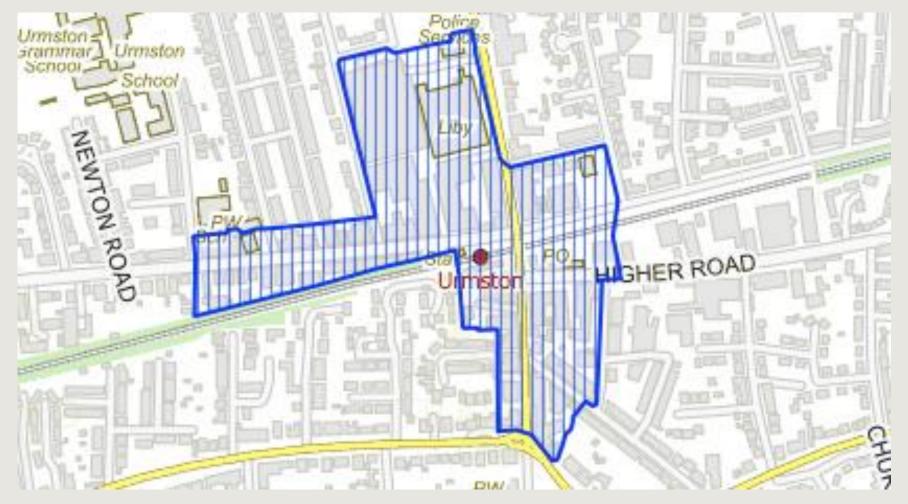

pport for businesses
- Improvements to Trafford town centres



#### Purpose

- Continue to drive low vacancy rates in Trafford's town centres
- Improve the look and feel of the town centres through refurbished retail units
- Support local businesses
- Create jobs
- Contribute to Net Zero targets
- Help improve shop accessibility





## Eligibility

- New or existing business
- Property located in one of Trafford's four town centres (<u>My Council</u> (trafford.gov.uk))
- Project to contribute towards refurbished floorspace and/or job creation
- Energy efficiencies and accessibility elements
- No debts with the Council
- 50% match funding required
- Capital expenditure only
- Projects completed by end of February 2025



## Altrincham





#### Sale





#### Stretford





#### Urmston





## **Process – Find a Grant**

• Applications submitted via Find a Grant

| BETA This is a new service – your feed                   | back will help us to improve it. |                                               |
|----------------------------------------------------------|----------------------------------|-----------------------------------------------|
| Home Browse grants Ab                                    | pout us                          |                                               |
| Kit Grants Management Func                               | tion                             |                                               |
| Find a grant                                             |                                  |                                               |
|