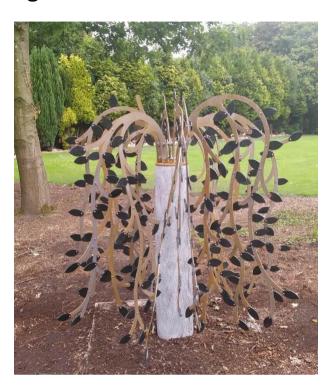

## **MEMORIAL TREE**

Situated on the corner of the conifer garden the memorial tree is a weeping willow with granite leaves.

Each leaf is available to be leased for a period of 5 years and can be inscribed with a loved one's name and dates.