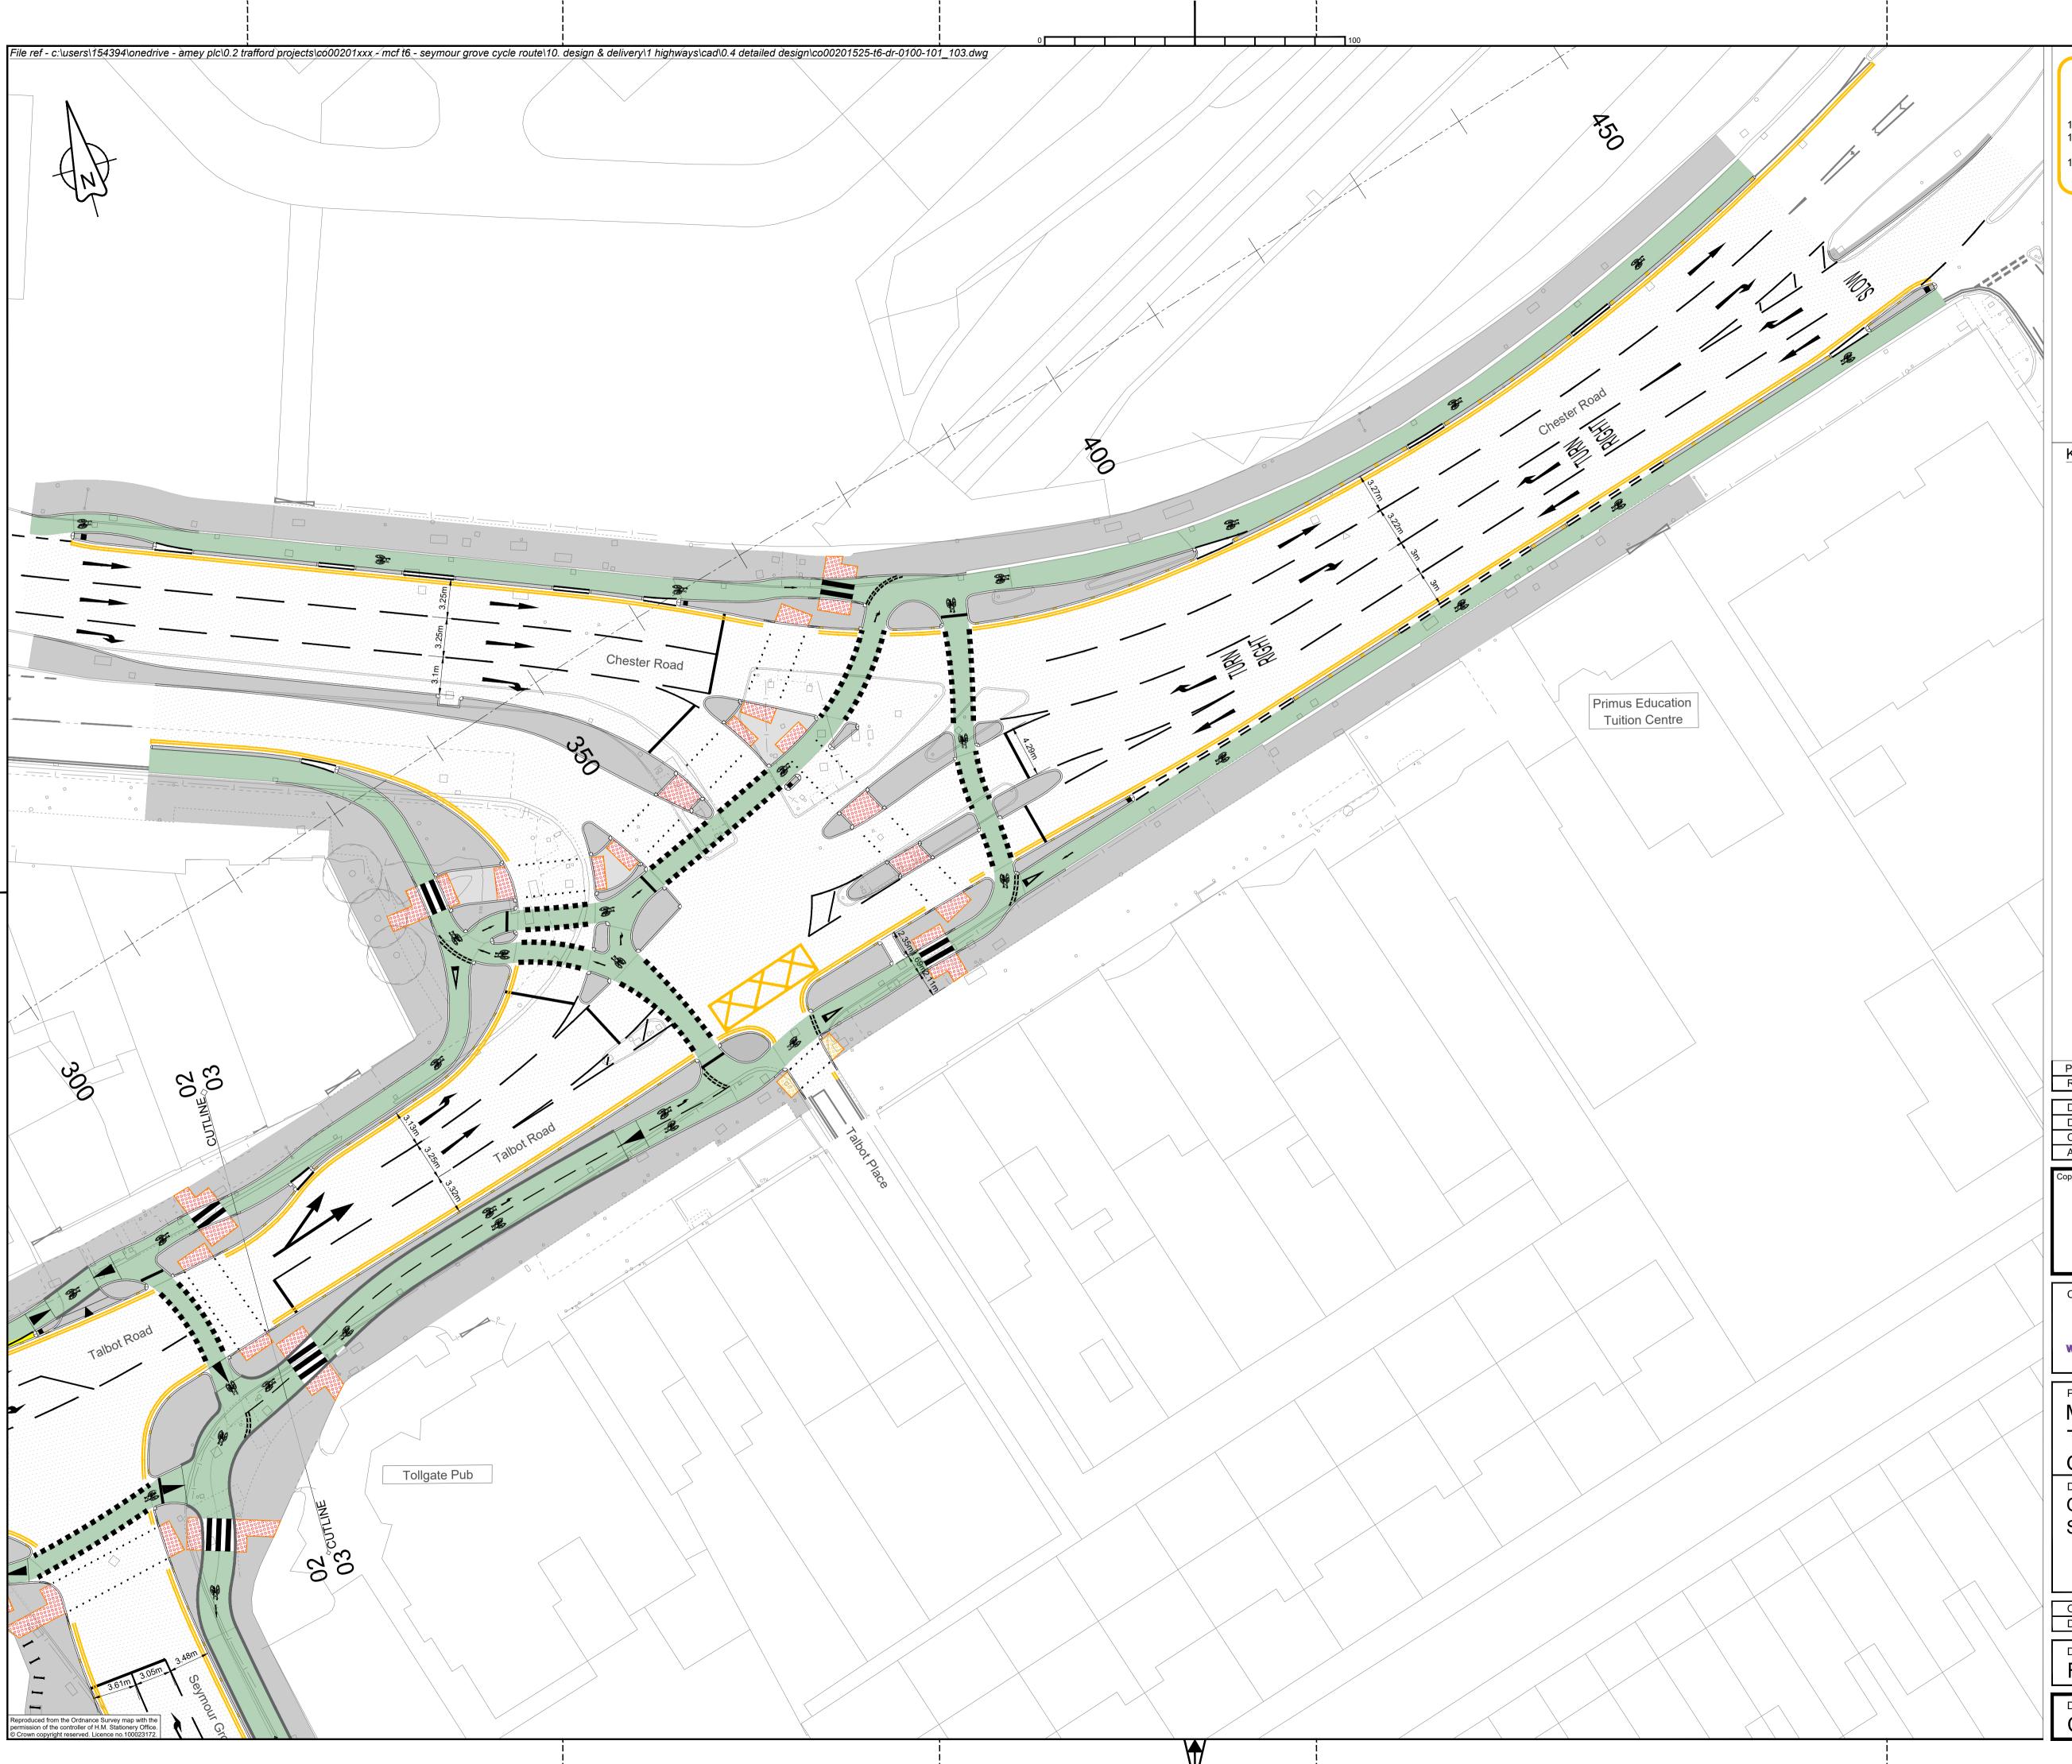

| KEY                                                                                    |     |          |                                                          |                                        |            |                |           |              |  |
|----------------------------------------------------------------------------------------|-----|----------|----------------------------------------------------------|----------------------------------------|------------|----------------|-----------|--------------|--|
| ———— Ex                                                                                |     |          | Existing kerb alignment                                  |                                        |            |                |           |              |  |
| P                                                                                      |     |          | posed kerb                                               | alignmen                               | t          |                |           |              |  |
| Pr                                                                                     |     |          | posed cycle                                              | e track                                |            |                |           |              |  |
| —                                                                                      |     | Pro      | posed road                                               | l marking                              |            |                |           |              |  |
|                                                                                        |     | Exis     | sting road n                                             | narking                                |            |                |           |              |  |
|                                                                                        |     | Pro      | posed light                                              | segregati                              | on unit wi | th wan         | d         |              |  |
|                                                                                        | Pr  |          |                                                          | Proposed 'Dutch' vehicular access kerb |            |                |           |              |  |
| P                                                                                      |     |          | Proposed cycle segregation islands                       |                                        |            |                |           |              |  |
| P                                                                                      |     |          | Proposed tactile paving                                  |                                        |            |                |           |              |  |
| P                                                                                      |     |          | Proposed carriageway resurfacing                         |                                        |            |                |           |              |  |
|                                                                                        |     |          | Existing gate / access                                   |                                        |            |                |           |              |  |
| F                                                                                      |     |          | Proposed footway at carriageway level                    |                                        |            |                |           |              |  |
| F                                                                                      |     |          | Proposed footway at footway level                        |                                        |            |                |           |              |  |
| F                                                                                      |     |          | Proposed ramp indicating change in cycle track level     |                                        |            |                |           |              |  |
| P                                                                                      |     |          | Proposed cycle track at footway level (demarcation kerb) |                                        |            |                |           |              |  |
| Pr                                                                                     |     |          | Proposed cycle track at footway level (standard kerb)    |                                        |            |                |           |              |  |
|                                                                                        |     |          | posed step<br>mm above                                   |                                        |            |                |           |              |  |
| P                                                                                      |     |          | Proposed blockwork/ vehicular over-run area              |                                        |            |                |           |              |  |
| AMMAMAAN<br>■ P                                                                        |     |          | Proposed cycle bollard                                   |                                        |            |                |           |              |  |
|                                                                                        | -   | Pro      | oposed cycle storage                                     |                                        |            |                |           |              |  |
| <ul> <li>Proposed Bus Flag (To be installed by TFGM Contrac</li> </ul>                 |     |          |                                                          |                                        |            | Contractor)    |           |              |  |
| •                                                                                      |     | Pro      | posed refle                                              | ective Man                             | chester pl | astic b        | ollard    |              |  |
| Proposed bin unit previously taken up and stored, to be re-used and installed as shown |     |          |                                                          |                                        |            |                | ed, to be |              |  |
| P01                                                                                    | TfG |          | Amendme                                                  |                                        |            | MH             | GH        | 01/02/24     |  |
| Rev                                                                                    | Re  | ision de | etails                                                   |                                        |            | Chkd           | Appd      | Date         |  |
| Design                                                                                 |     | FP       |                                                          |                                        |            | Date:          |           | 1/23         |  |
| Drawn:<br>Checke                                                                       |     | FP<br>MH |                                                          |                                        |            | Date:<br>Date: |           | 1/23<br>2/23 |  |
| Approv                                                                                 |     | MKF      |                                                          |                                        |            | Date:          |           | 2/23<br>2/23 |  |
| Copyright C                                                                            | Ame | /        |                                                          |                                        |            |                |           |              |  |
| - 17 5 -                                                                               |     | ,<br>    |                                                          |                                        |            |                |           |              |  |
|                                                                                        |     |          |                                                          | $\mathbf{m}$                           |            |                |           |              |  |
|                                                                                        |     |          |                                                          | me                                     | 7 Y        |                |           |              |  |
|                                                                                        |     |          |                                                          |                                        | -          |                |           |              |  |
|                                                                                        |     |          |                                                          |                                        |            |                | www       | /.amey.co.uk |  |
| Client                                                                                 |     |          |                                                          |                                        |            |                |           |              |  |
|                                                                                        |     |          | ON                                                       | Excellence<br>Investment<br>Efficiency |            |                |           |              |  |
| workir                                                                                 | ומ  |          | TRA                                                      | <b>AFF</b>                             | ORD        |                |           |              |  |

working with

Project Name Mayor's Challenge Fund Tranche 6 - Boyer Street / Seymour Grove / Talbot Road Drawing Title General Arrangement Sheet 3 of 3

| Original Drawing Size : A1   | Scale : 1:250 |             |
|------------------------------|---------------|-------------|
| Dimensions : m               |               |             |
|                              |               |             |
| Drawing Status<br>FOR TENDER |               | Suitability |
|                              |               |             |

| Drawing No                | Rev             |
|---------------------------|-----------------|
| CO00201525-T6-DR-0100-103 | P0 <sup>-</sup> |