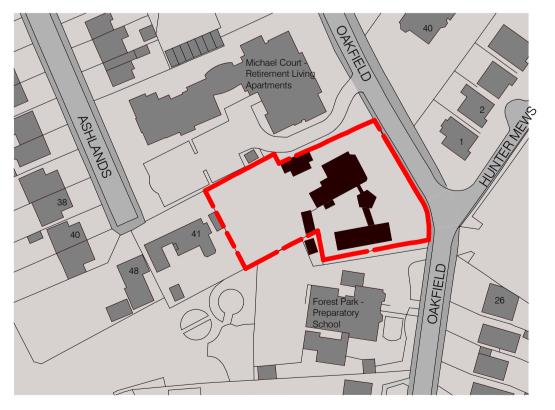

Site Context Plan
1:500

Site Location Plan
1: 1250

The contractor must check all dimensions, levels and services prior to commencement of any works. Box Architects to be notified of any discrepancy. Do not scale from drawing.

Rev Date Details Drawn by Checked by

0 5 10 15 20 25m SCALE 1 : 500

0 12.5 25 37.5 50 62.5m

SCALE 1 : 1250

## McCARTHY STONE Wife, well lived

McCarthy Stone

Retirement Living Apartments
35 Oakfield,
Sale,
M33 6NB

Site Location Plan

Status

Stage 3
DATE

November 2022

As indicated @ A1