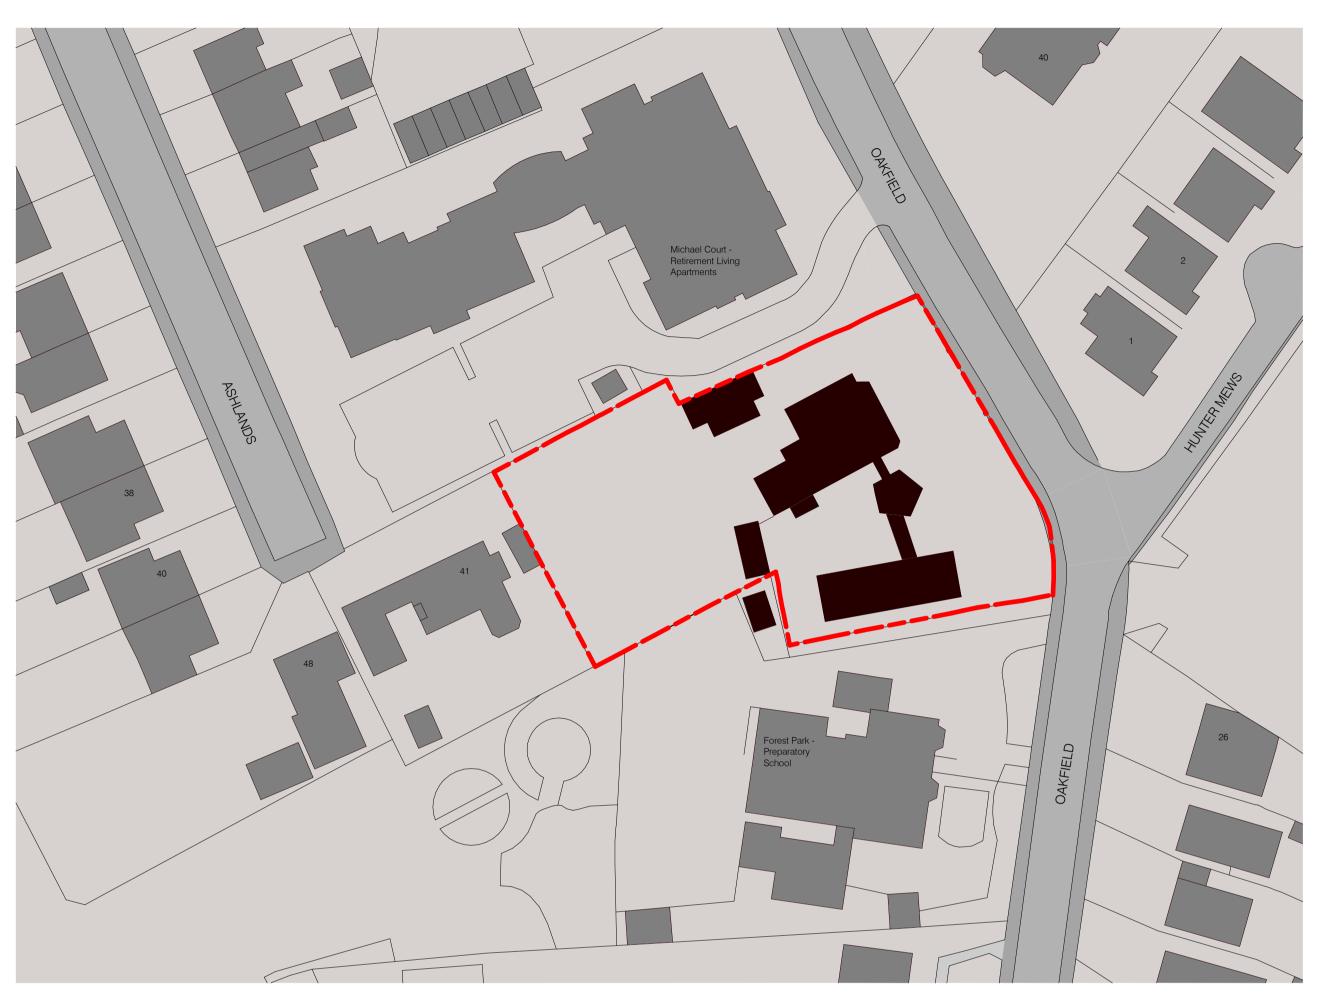

Site Context Plan
1:500

Site Location Plan
1: 1250

The contractor must check all dimensions, levels and services prior to commencement of any works. Box Architects to be notified of any discrepancy. Do not scale from drawing.

Rev Date Details Drawn by Checked by

0 5 10 15 20 25m SCALE 1 : 500

0 12.5 25 37.5 50 62.5m

SCALE 1 : 1250

## McCARTHY STONE Wife, well lived

McCarthy Stone

Retirement Living Apartments
35 Oakfield,
Sale,
M33 6NB

Site Location Plan

Status

Stage 3
DATE

November 2022

As indicated @ A1