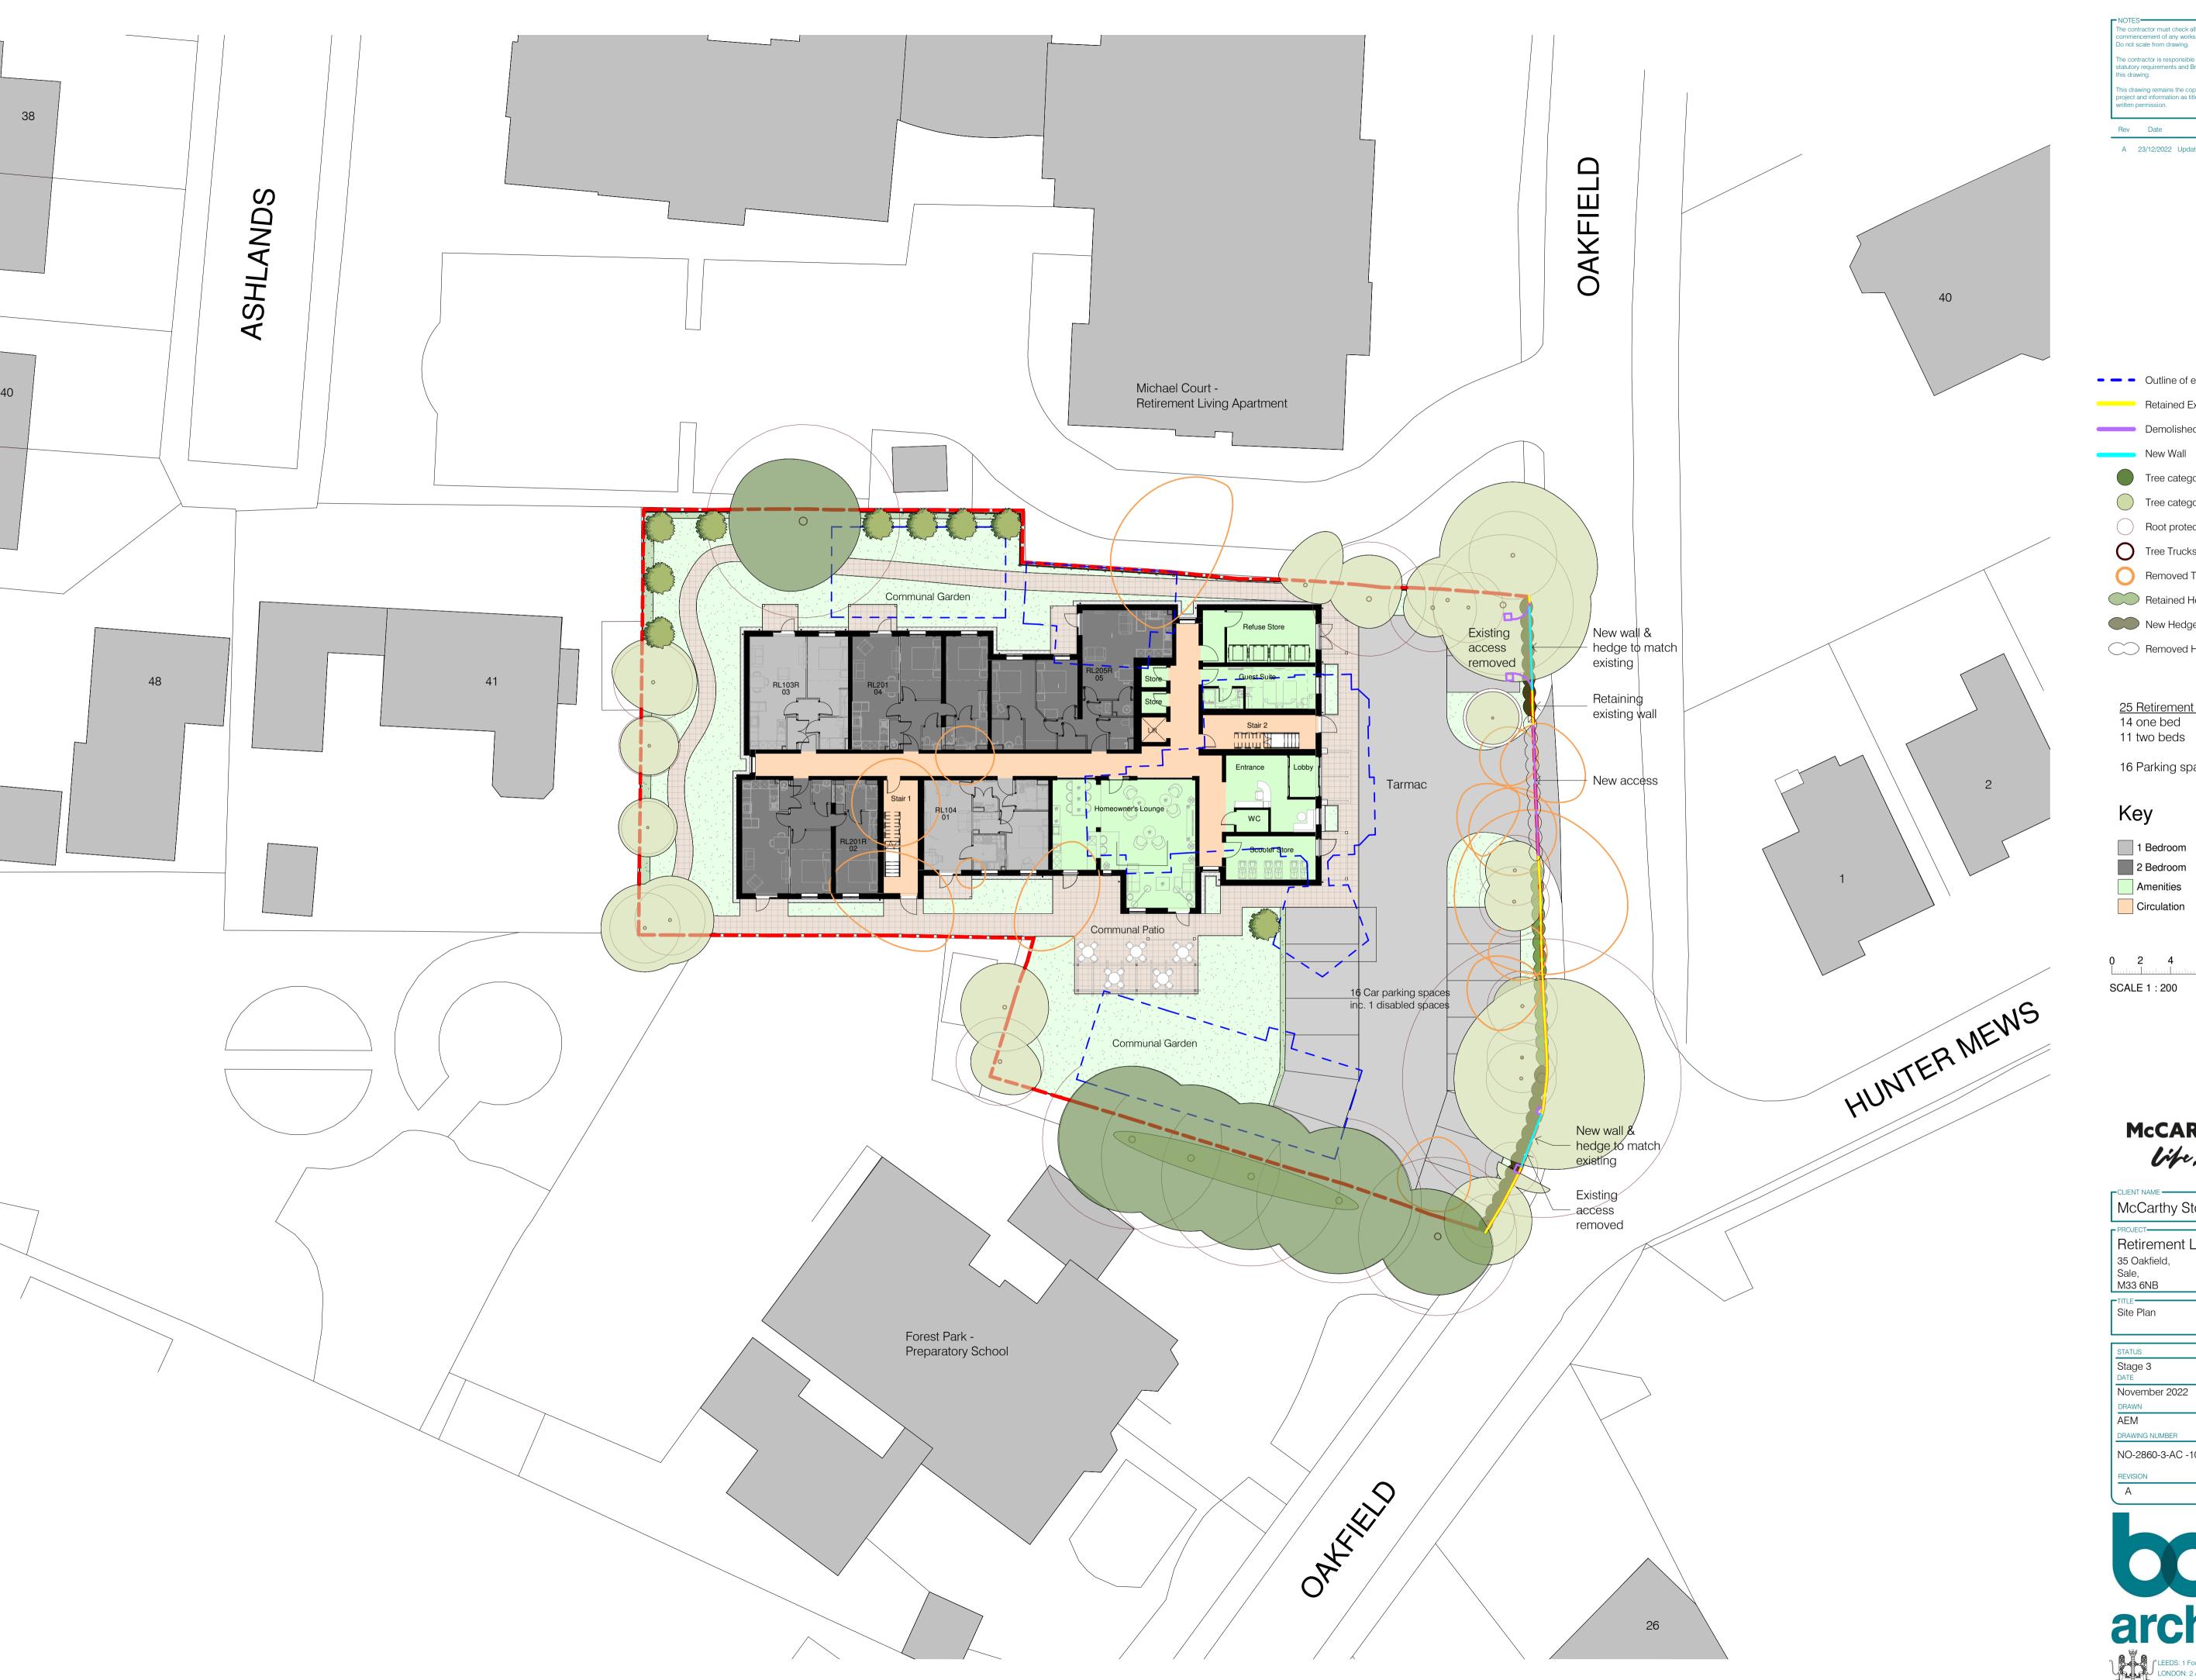

Outline of existing building

Retained Existing Wall

Demolished Existing Wall

Tree category B 1, 2 or 3

Tree category C 1, 2 or 3

Root protection Area

Tree Trucks Removed Trees

Retained Hedge New Hedge

Removed Hedge

25 Retirement Living Apartments

14 one bed 11 two beds

16 Parking space inc, 1 disabled

Key

1 Bedroom

2 Bedroom Amenities

Circulation

0 2 4 6 8 10m

## McCARTHY STONE life, well lived

McCarthy Stone

Retirement Living Apartments

Site Plan

Stage 3

November 2022 As indicated @ A1

AEM

NO-2860-3-AC -1002 Site Plan