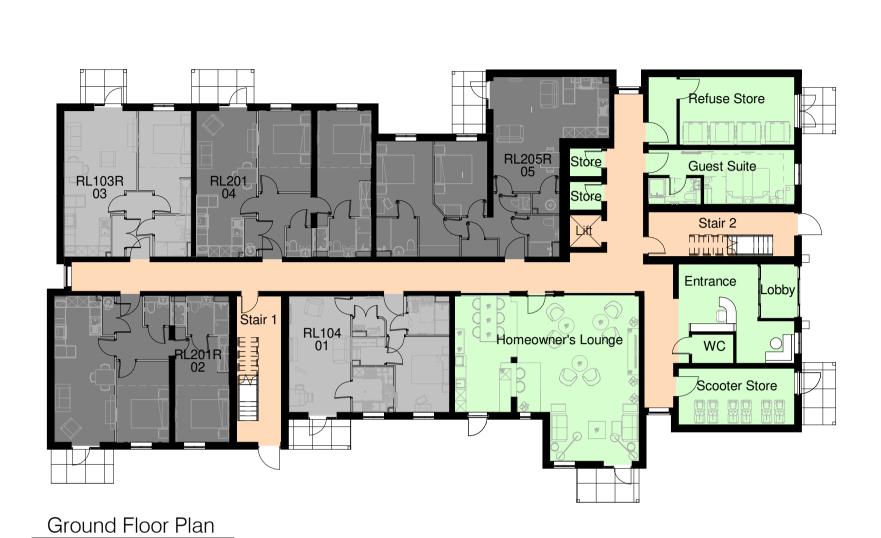

Rev Date Details Drawn by Checked by

25 Retirement Living Apartments 14 one bed

11 two beds

16 Parking space inc, 1 disabled

Key

Circulation

SCALE 1:200

1 Bedroom
2 Bedroom
Amenities

0 2 4 6 8 10m

McCARTHY STONE
Wife, well lived

McCarthy Stone

Retirement Living Apartments
35 Oakfield,
Sale,
M33 6NB

Floor Plans

STATUS

Stage 3
DATE
SCALE

November 2022
As indicated @ A1