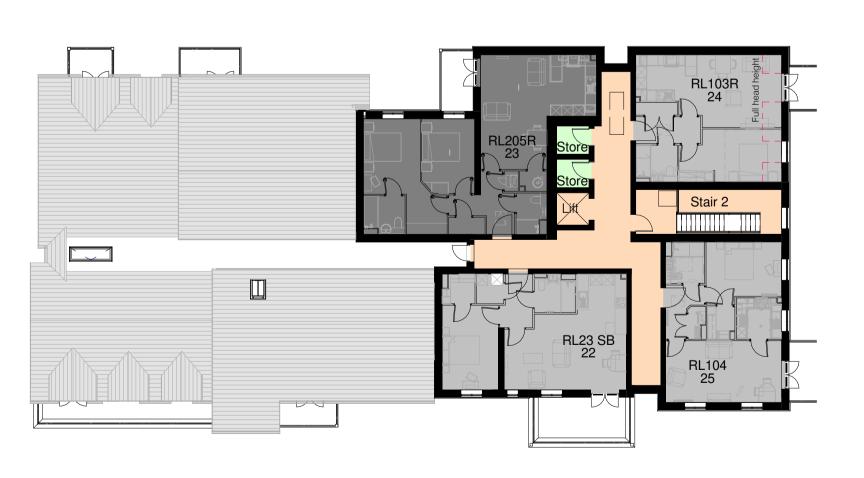

1:200

1:200

Third Floor Plan
1:200

---- Line of full head height of 2348mm

e contractor must check all dimensions, levels and services prior to mmencement of any works. Box Architects to be notified of any discrepancy

Rev Date Details Drawn by Checked by

25 Retirement Living Apartments 14 one bed

11 two beds

16 Parking space inc, 1 disabled

Key

Circulation

SCALE 1:200

1 Bedroom
2 Bedroom
Amenities

0 2 4 6 8 10m

McCARTHY STONE
Wife, well lived

McCarthy Stone

Retirement Living Apartments
35 Oakfield,
Sale,
M33 6NB

Floor Plans

STATUS

Stage 3
DATE
SCALE

November 2022
As indicated @ A1