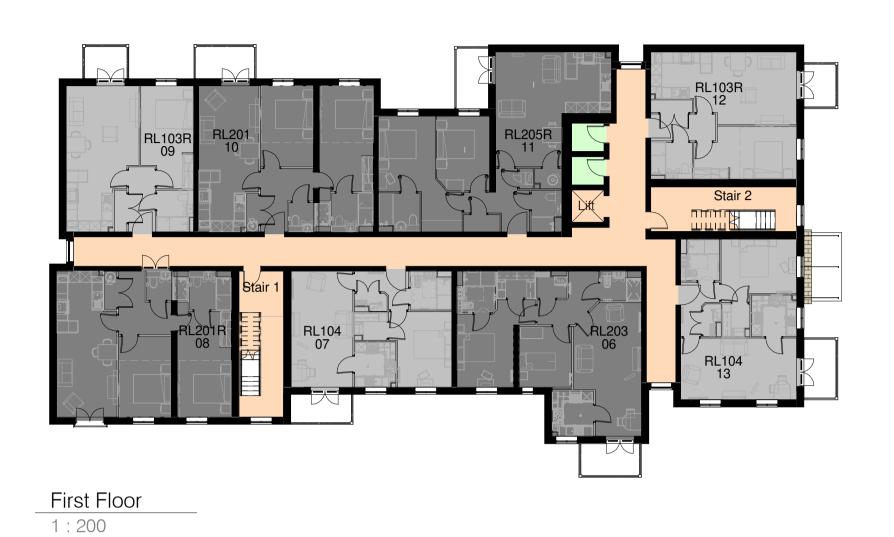

Rev Date Details Drawn by Checked by

25 Retirement Living Apartments 14 one bed

11 two beds

16 Parking space inc, 1 disabled

Key

Circulation

SCALE 1:200

1 Bedroom
2 Bedroom
Amenities

0 2 4 6 8 10m

McCARTHY STONE
Wife, well lived

McCarthy Stone

Retirement Living Apartments
35 Oakfield,
Sale,
M33 6NB

Floor Plans

STATUS

Stage 3
DATE
SCALE

November 2022
As indicated @ A1