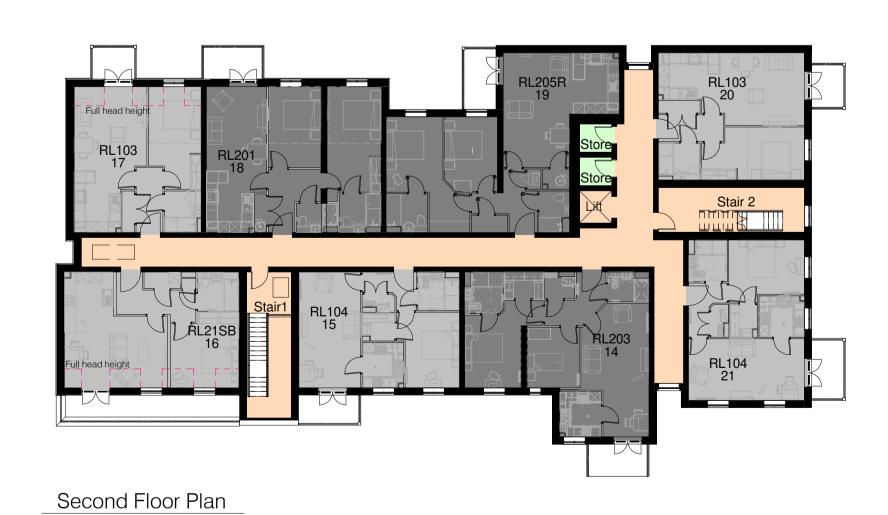

Rev Date Details Drawn by Checked by

25 Retirement Living Apartments 14 one bed

11 two beds

16 Parking space inc, 1 disabled

Key

Circulation

SCALE 1:200

1 Bedroom
2 Bedroom
Amenities

0 2 4 6 8 10m

McCARTHY STONE
Wife, well lived

McCarthy Stone

Retirement Living Apartments
35 Oakfield,
Sale,
M33 6NB

Floor Plans

STATUS

Stage 3
DATE
SCALE

November 2022
As indicated @ A1