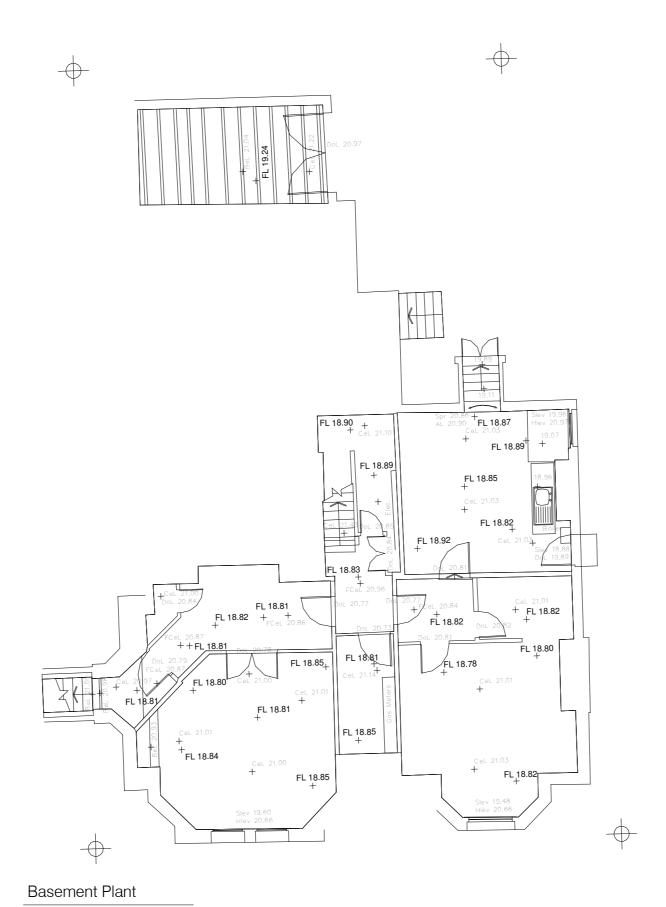

## McCARTHY STONE Wife, well lived

CLIENT NAME

McCarthy & Stone

PROJECT & SIGN

Retirement Living Apartments
35 Oakfield,
Sale,
M33 6NB

TITLE -

Existing Building, Basement Floor

Stage 3 -Planning
DATE

December 2022

1:100 @ A2

DRAWN

CHECKED

AEM

KE

DRAWING NUMBER

NO-2860-3-AC-0201 Existing Building,
Basement Floor