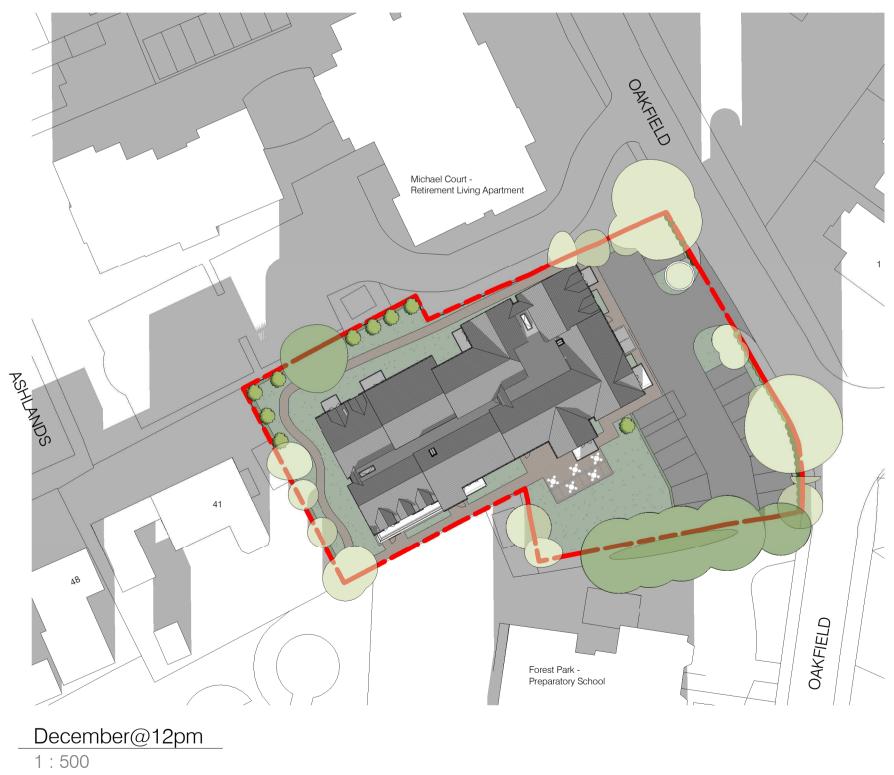

North

The contractor must check all dimensions, levels and services prior to commencement of any works. Box Architects to be notified of any discrepancy. Do not scale from drawing.

e contractor is responsible for ensuring all works comply with all relevent ututory requirements and British standards, whether or not they are noted on