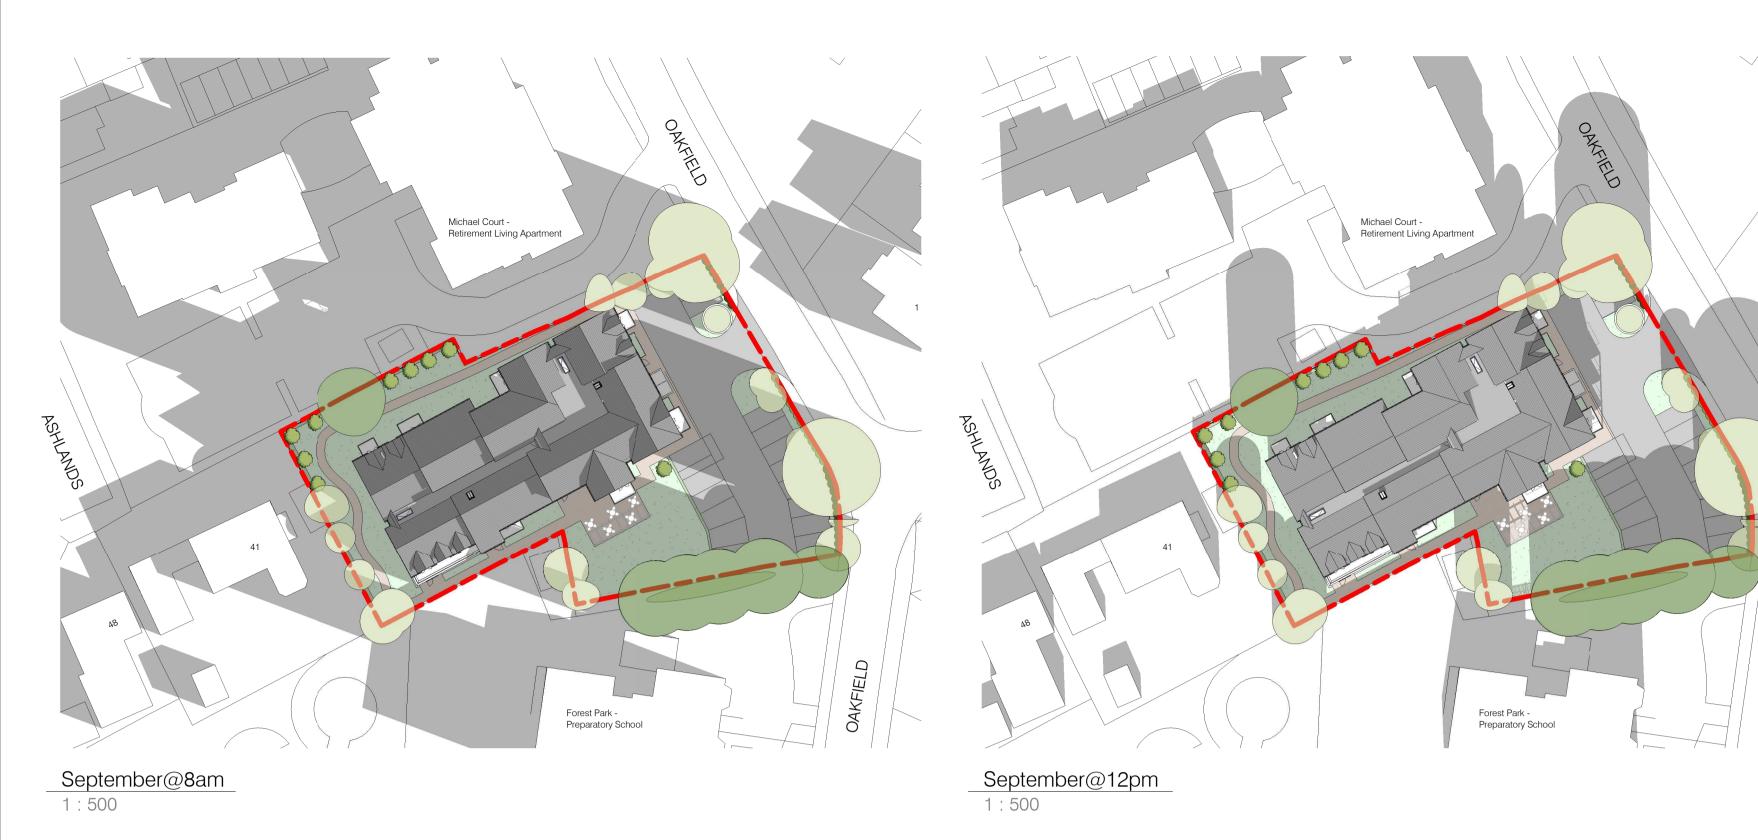

## McCARTHY STONE Wife, well lived

| STATUS             |                                         |
|--------------------|-----------------------------------------|
| Stage 3            | SCALE                                   |
| November 2022      | 1 : 500 @ A1                            |
| DRAWN              | CHECKED                                 |
| AEM                | KE                                      |
| DRAWING NUMBER     |                                         |
| NO-2860-3-AC -1011 | Shadow Study 02                         |
|                    | Stage 3 DATE  November 2022  DRAWN  AEM |