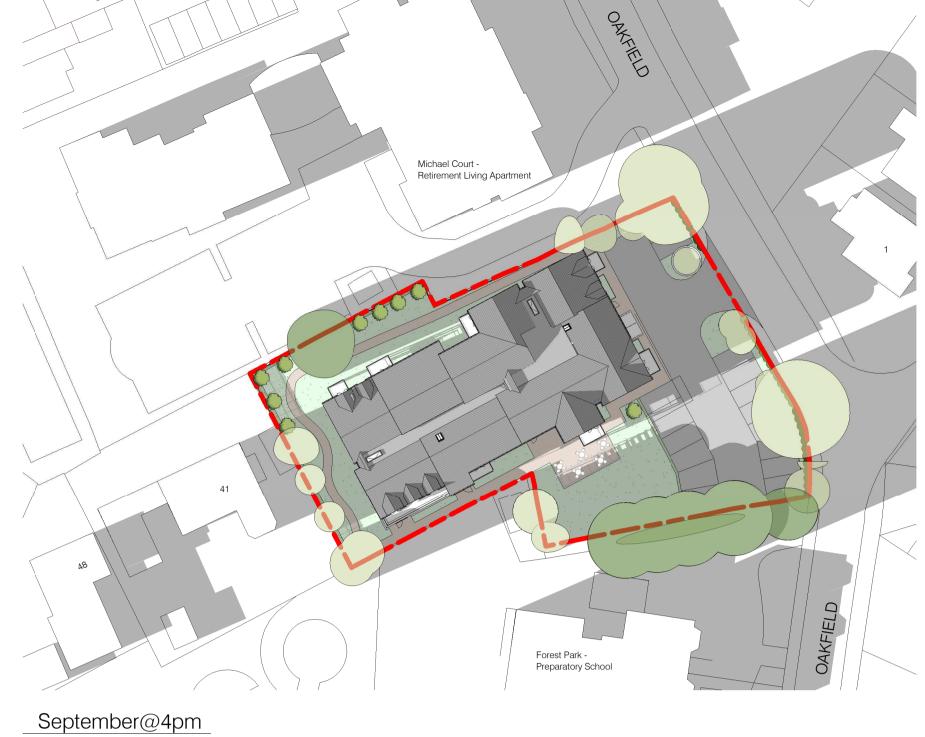

## McCARTHY STONE Wife, well lived

| STATUS             |                                         |
|--------------------|-----------------------------------------|
| Stage 3            | SCALE                                   |
| November 2022      | 1 : 500 @ A1                            |
| DRAWN              | CHECKED                                 |
| AEM                | KE                                      |
| DRAWING NUMBER     |                                         |
| NO-2860-3-AC -1011 | Shadow Study 02                         |
|                    | Stage 3 DATE  November 2022  DRAWN  AEM |