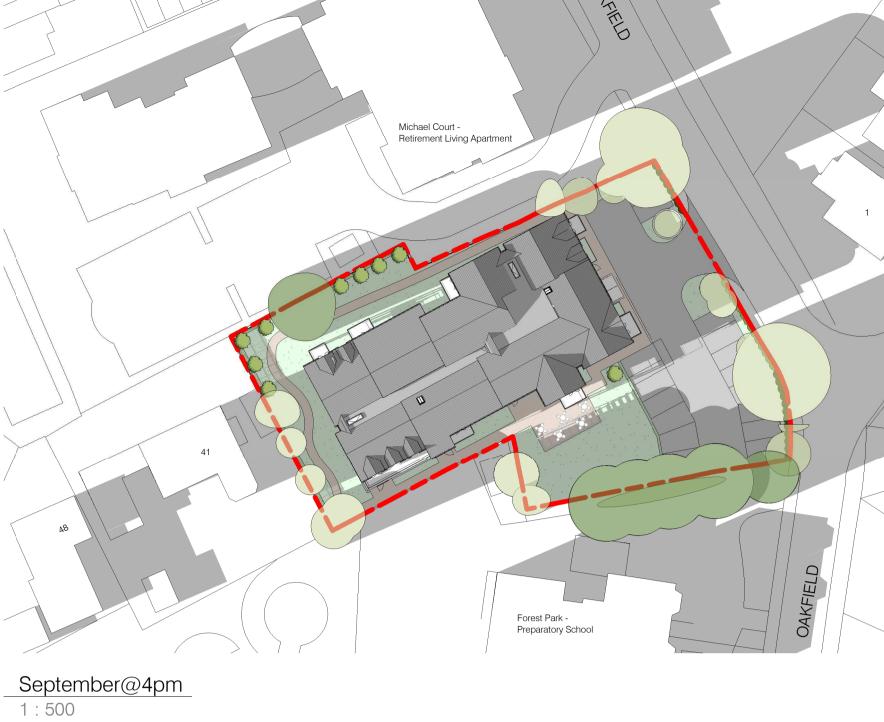

## McCARTHY STONE Wife, well lived

| STATUS             |                                         |
|--------------------|-----------------------------------------|
| Stage 3            | SCALE                                   |
| November 2022      | 1 : 500 @ A1                            |
| DRAWN              | CHECKED                                 |
| AEM                | KE                                      |
| DRAWING NUMBER     |                                         |
| NO-2860-3-AC -1011 | Shadow Study 02                         |
|                    | Stage 3 DATE  November 2022  DRAWN  AEM |