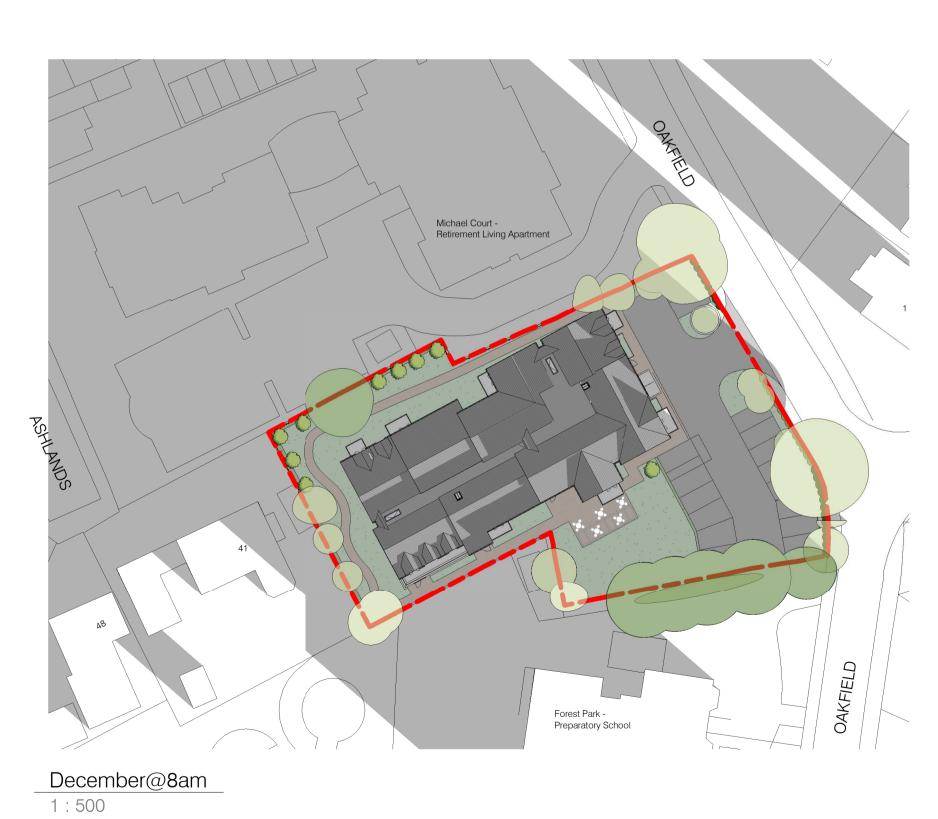

## McCARTHY STONE Wife, well lived

| STATUS             |                                         |
|--------------------|-----------------------------------------|
| Stage 3            | SCALE                                   |
| November 2022      | 1 : 500 @ A1                            |
| DRAWN              | CHECKED                                 |
| AEM                | KE                                      |
| DRAWING NUMBER     |                                         |
| NO-2860-3-AC -1011 | Shadow Study 02                         |
|                    | Stage 3 DATE  November 2022  DRAWN  AEM |