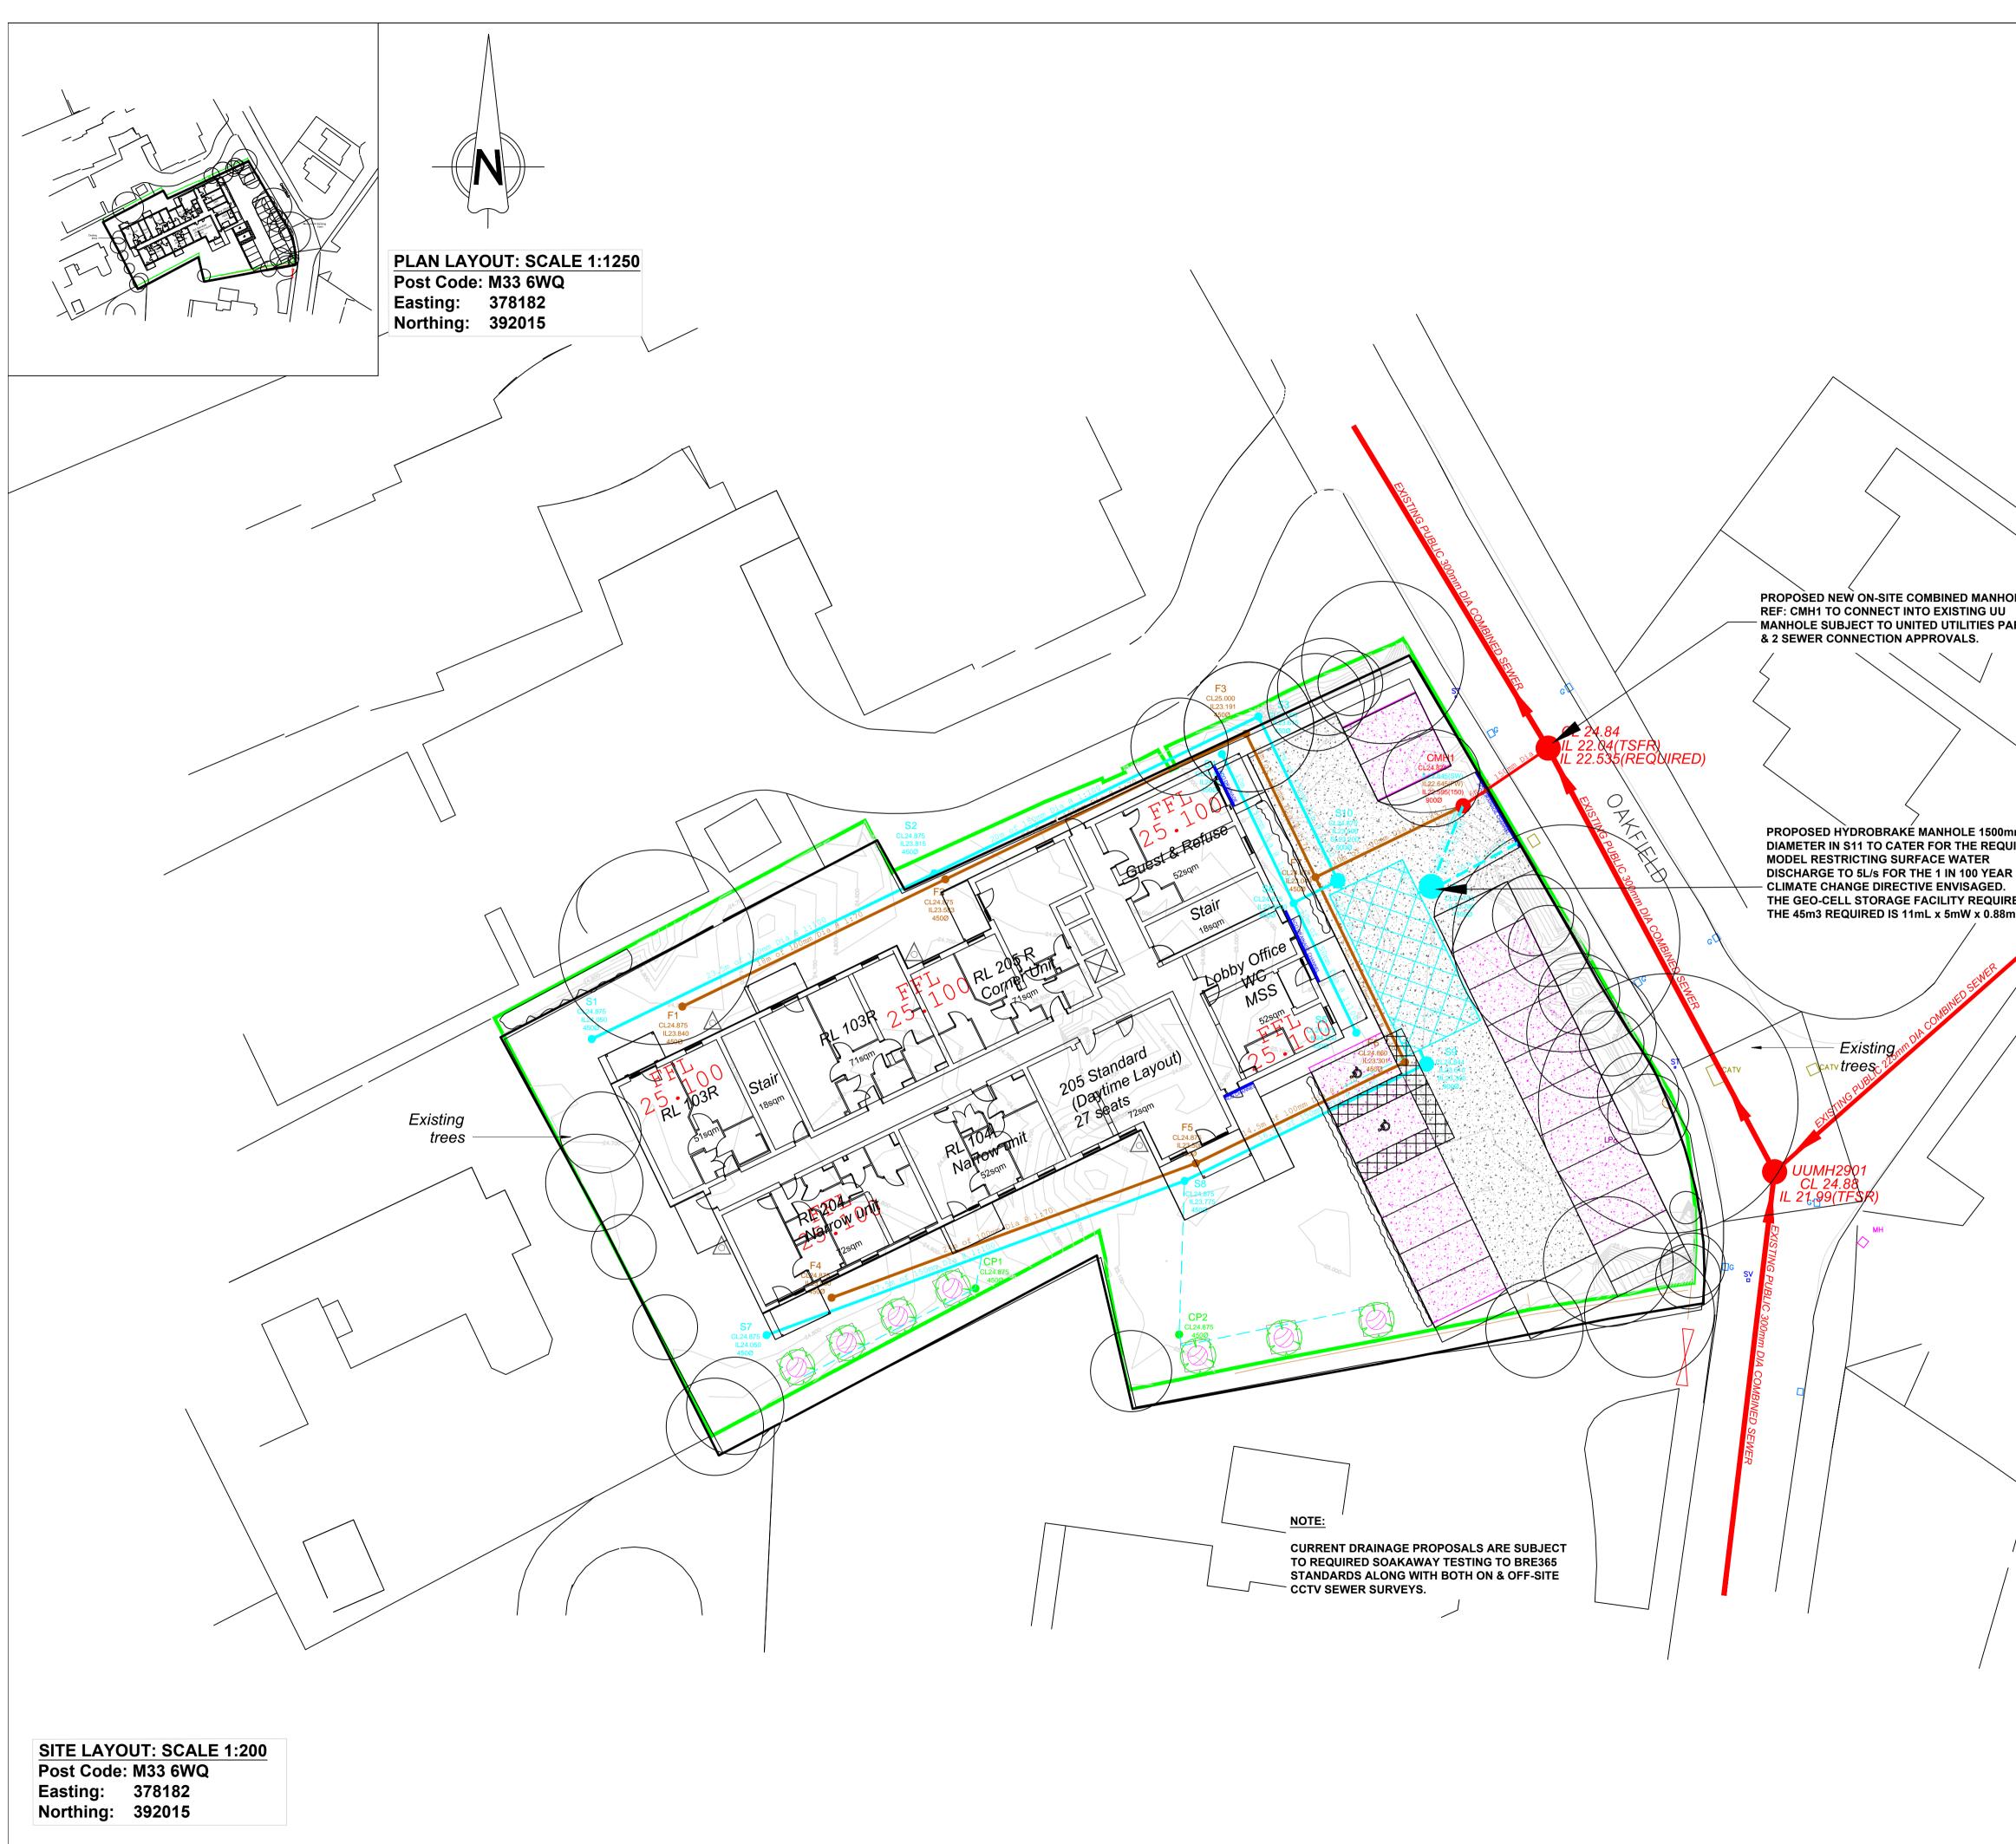

|    | REVISIONS                                                                                                                                                                                                                                             |                                                        |
|----|-------------------------------------------------------------------------------------------------------------------------------------------------------------------------------------------------------------------------------------------------------|--------------------------------------------------------|
|    | Rev.<br>A Issued for review.                                                                                                                                                                                                                          | Date By<br>15-07-2022 DMS                              |
|    | KEY:   Site Boundary 0.215Ha   Proposed Finished Floor   Level - Apartments   Existing Public UU   Combined Sewer   Proposed Private Foul wate   Sewer, Manhole, pipe size,   CL/IL   Proposed Private Surface w   Sewer, Manhole, pipe size,   CL/IL |                                                        |
|    | Proposed Geo-storm Cell                                                                                                                                                                                                                               |                                                        |
|    | Proposed Catchpit Manhole<br>with SL (Sump Level)                                                                                                                                                                                                     | S16<br>CL30.000<br>IL29.000<br>IL28.700 9Sump          |
|    | Proposed Tree Harvesting<br>Catchpit Manhole & Diamet<br>Proposed Drainage Channe                                                                                                                                                                     | During and Oheren                                      |
|    | Existing Contours                                                                                                                                                                                                                                     | 25.000                                                 |
|    | Proposed Porous Block<br>Paving, stone & Membrane<br>Blanket surround                                                                                                                                                                                 |                                                        |
|    | Proposed Porous Bitmac<br>Surface, stone & Membrane<br>Blanket surround                                                                                                                                                                               |                                                        |
|    | Proposed Tree Pits                                                                                                                                                                                                                                    |                                                        |
| OR | Proposed Water Butt                                                                                                                                                                                                                                   | $\bigwedge$                                            |
|    |                                                                                                                                                                                                                                                       |                                                        |
|    | Project Title<br>Land off Oakfield<br>Sale<br>Manchester<br>M33 6WQ<br>Drawing Title<br>Proposed Drain                                                                                                                                                | nage                                                   |
|    | Scale 1:200@A1 Date                                                                                                                                                                                                                                   |                                                        |
|    |                                                                                                                                                                                                                                                       | D-003 A                                                |
|    | © McCarthy & Stone Retiremet<br>All rights reserved. The reproduction<br>drawing/document and/or construction of an<br>or structure to which this drawing/documen<br>permission of the copyright own                                                  |                                                        |
|    | ALL DIMENSIONS TO BE CHECKED ON SITE, WORK<br>REPORT DISCREPANCIES TO THE ARCHITECT AT                                                                                                                                                                | TO FIGURED DIMENSIONS ONLY.<br>FONCE BEFORE PROCEEDING |