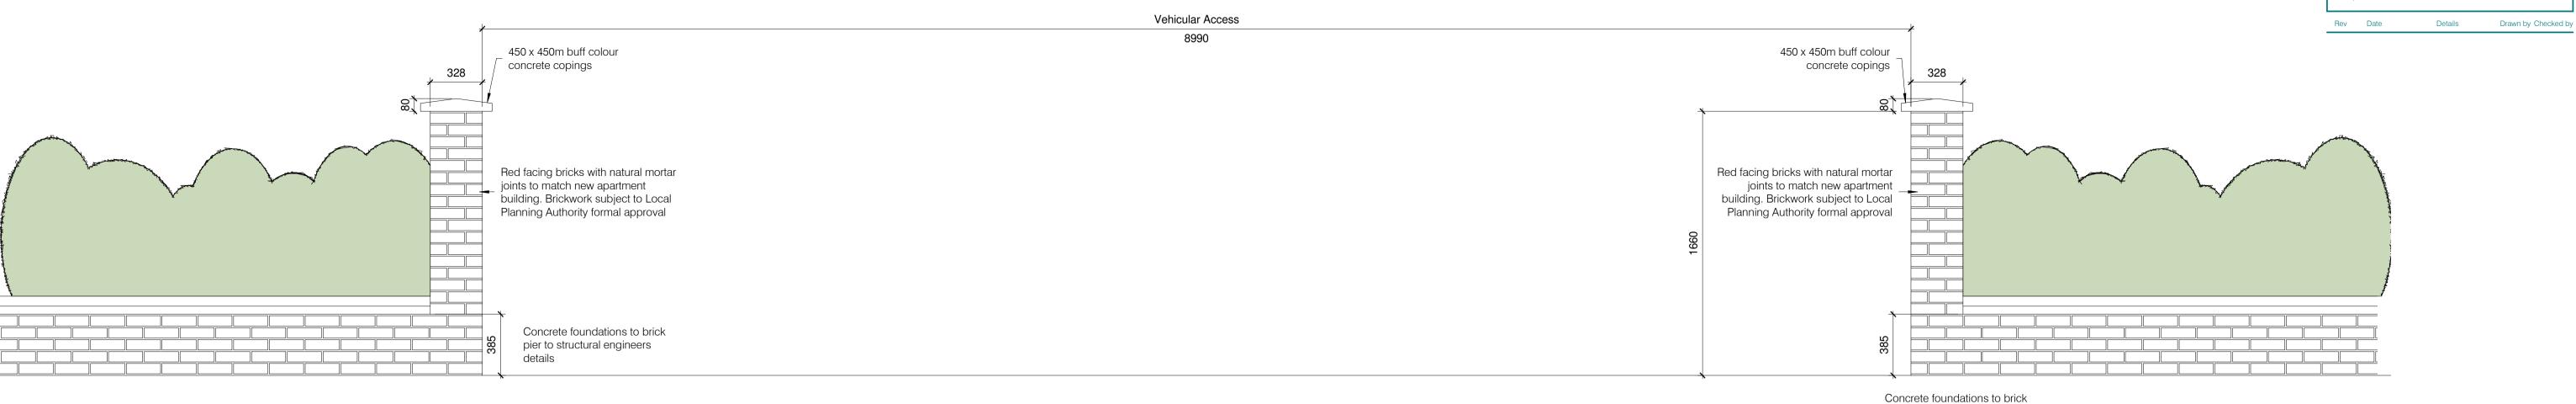

Concrete foundations to rhs post structural engineers details

Vehicular Access

1:20

New Wall

1:20

Close Boarded Timber Frame 1:20

pier to structural engineers

details

0 0.2 0.4 0.6 0.8 1m SCALE 1:20 0 5 10 15 20 25m SCALE 1:500