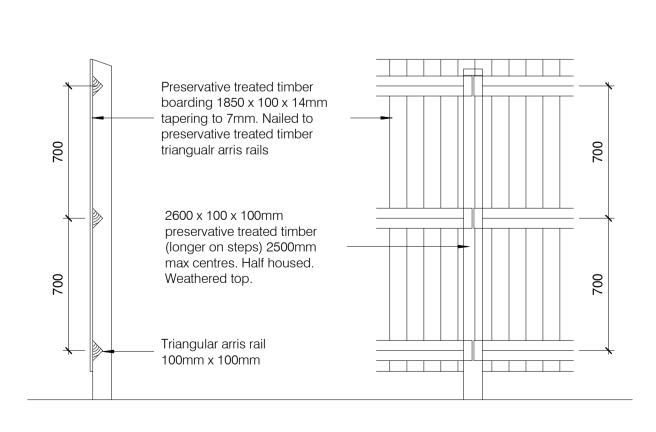

Concrete foundations to rhs post structural engineers details

Vehicular Access

1:20

New Wall

1:20

Close Boarded Timber Frame 1:20

pier to structural engineers

details

0 0.2 0.4 0.6 0.8 1m SCALE 1:20 0 5 10 15 20 25m SCALE 1:500