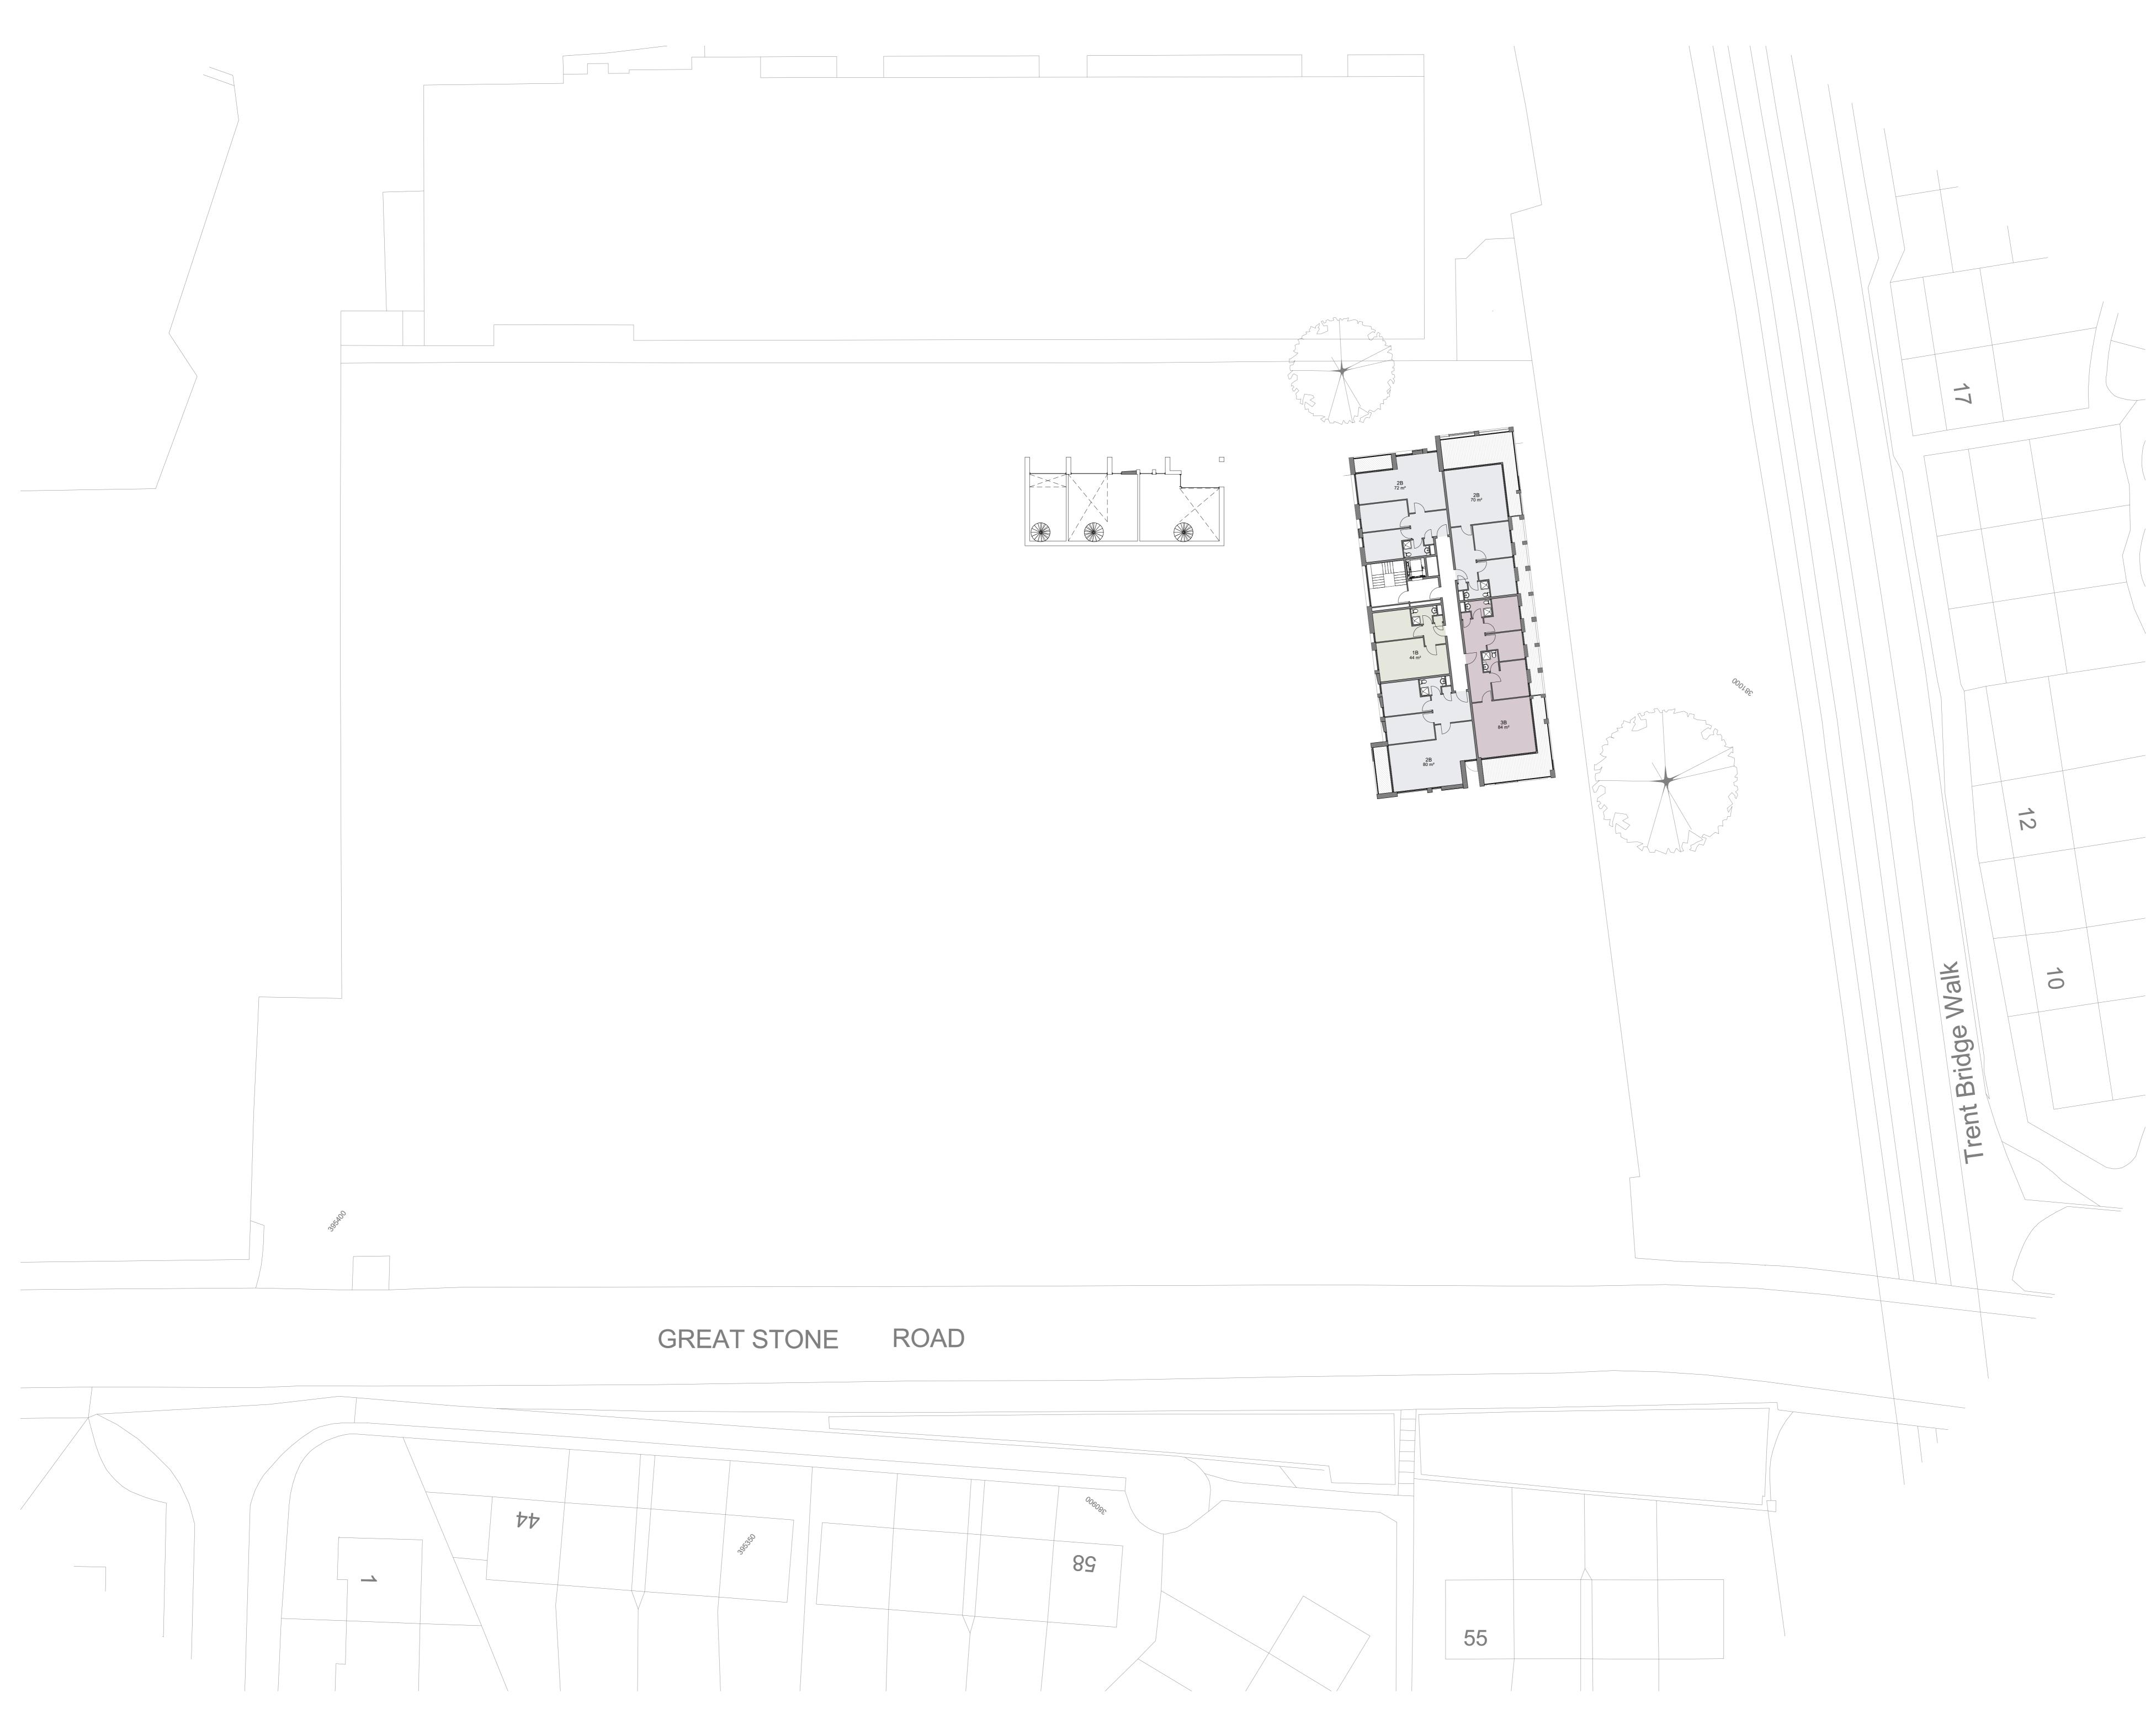

## By Room Name Legend

Roof terrace

## oconnell east architects 63 Newton Street, Manchester, M1 1ET t: 0161 839 9380 f: 0161 833 1638

| dwg title: | Level 8 Plan     | I    |         |      |
|------------|------------------|------|---------|------|
| job title: | Great Stone Road |      |         |      |
| scale:     | 1 : 200          | @ A0 | drawn:  | POC  |
| date:      | 12/12/19         |      | job no: | 1664 |
| dwg no:    | PL_110           |      | rev:    |      |