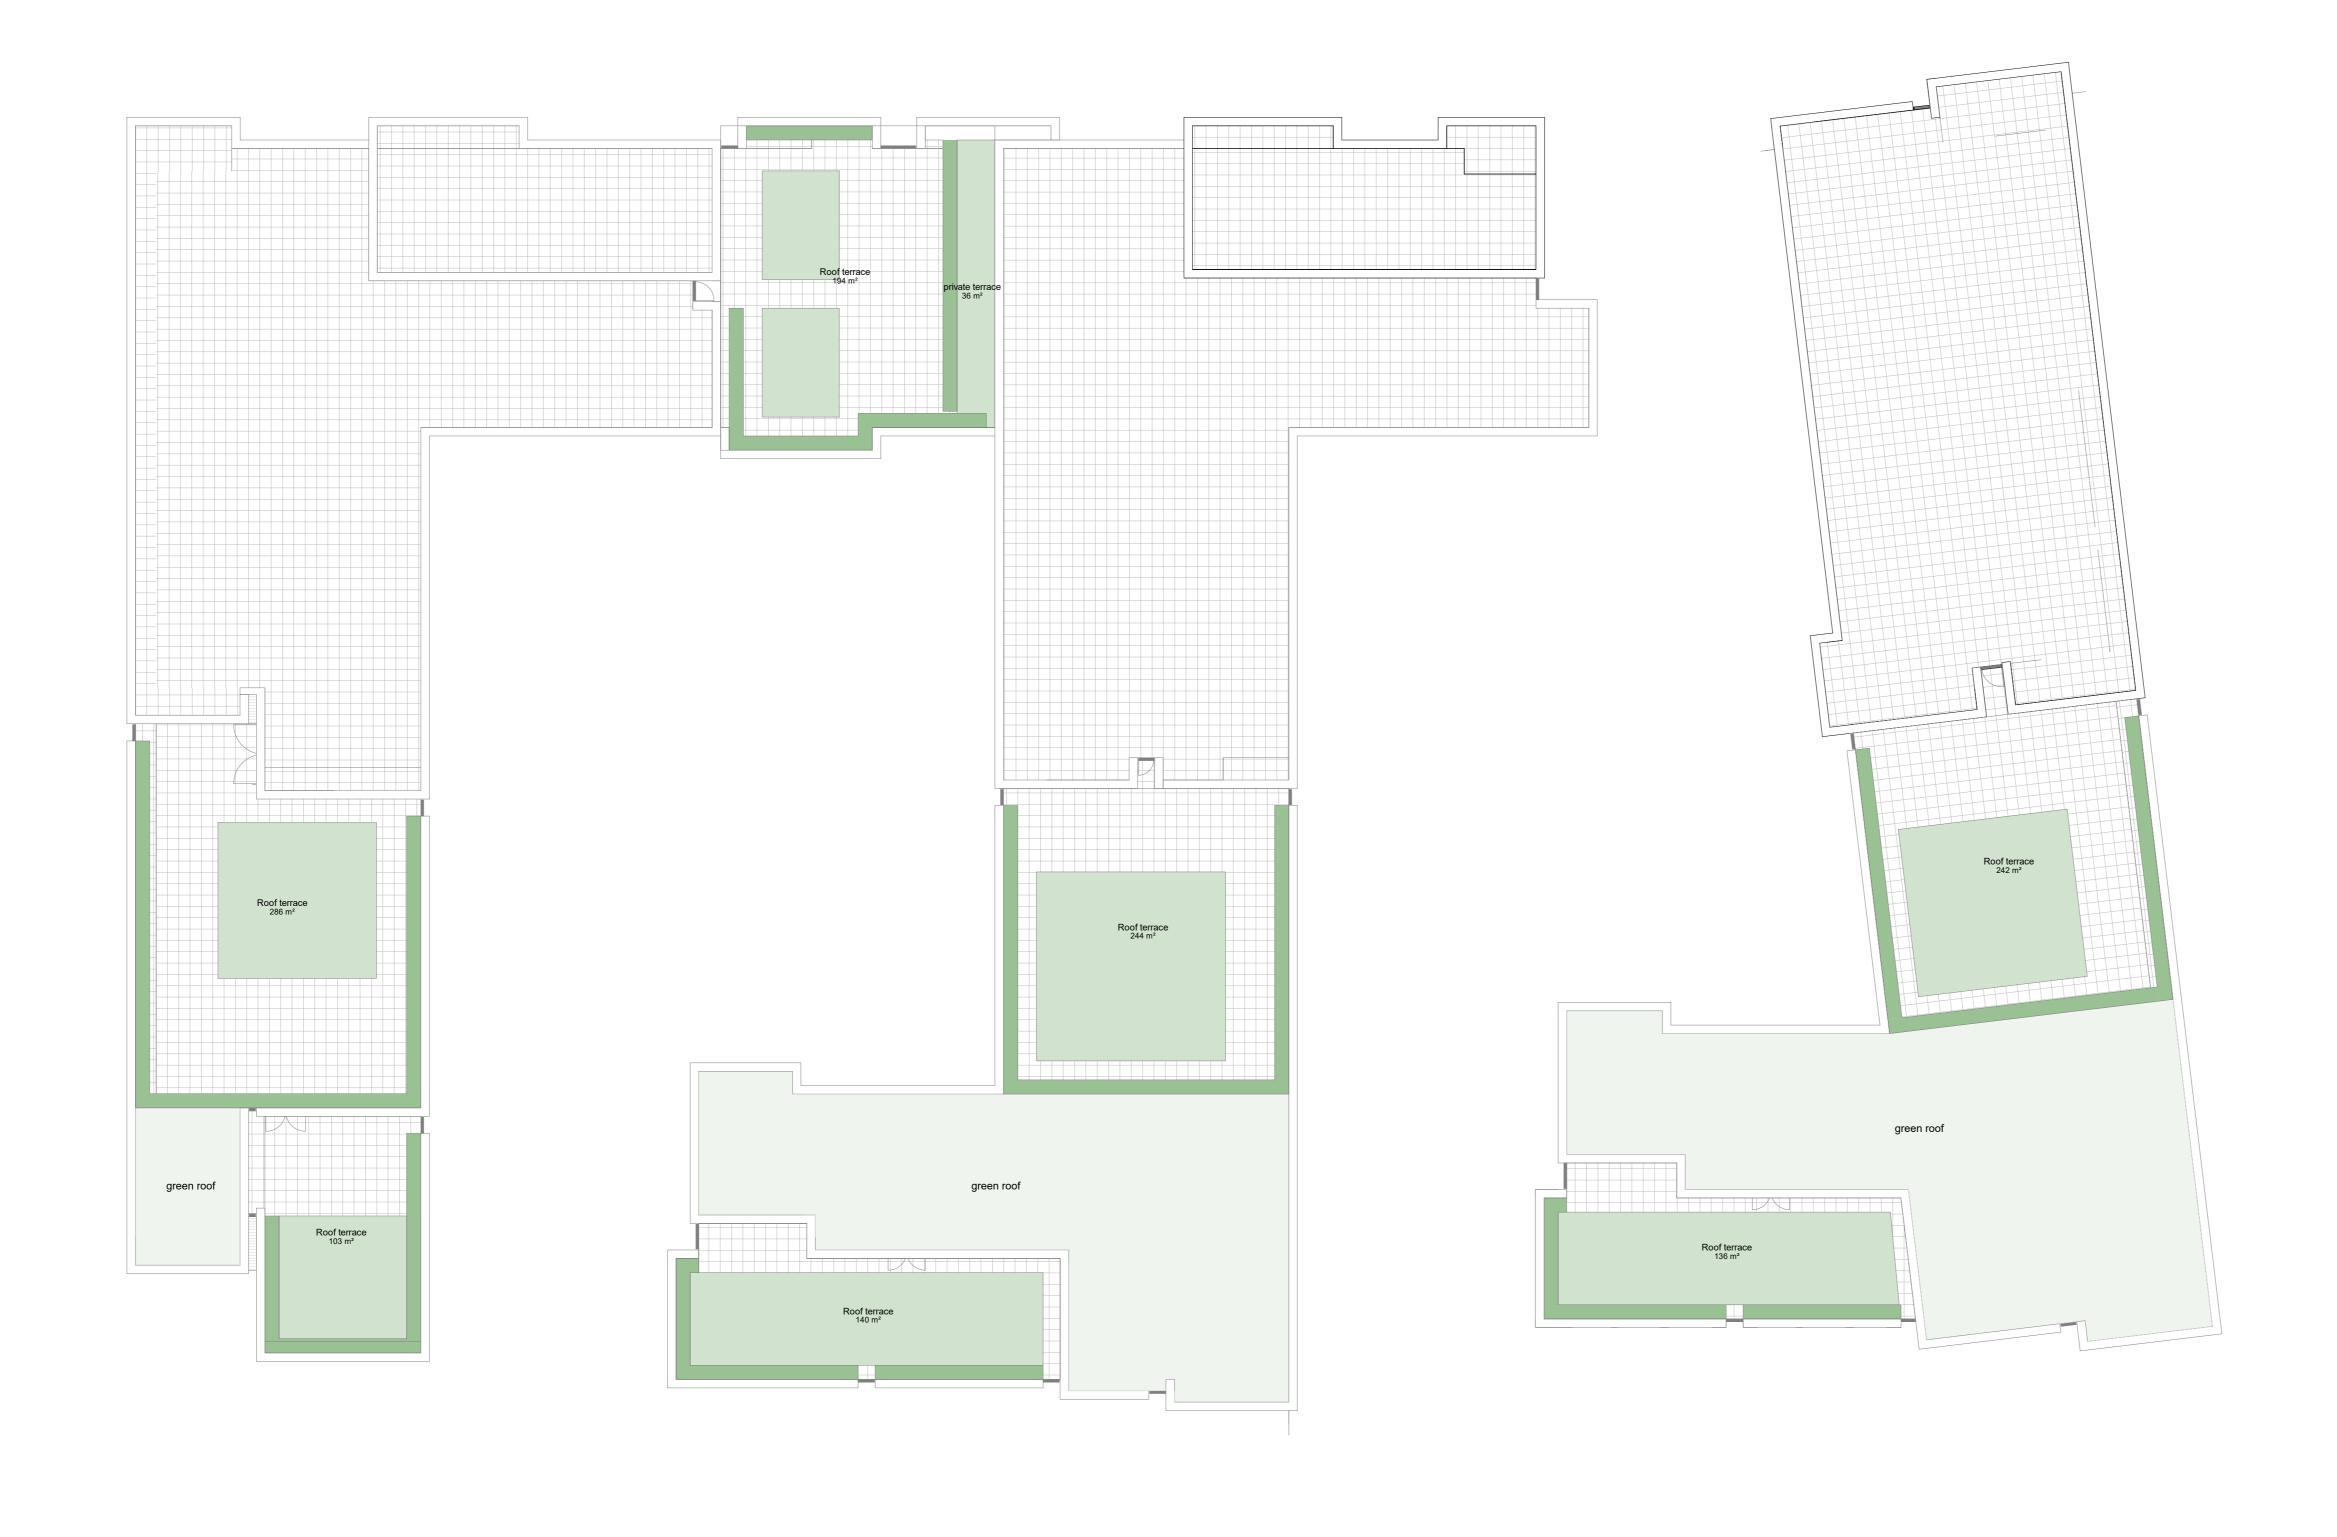

All dimensions are in millimetres unless stated otherwise. No dimensions to be scaled from drawings. All dimensions to be checked on site prior to manufacture.

Any discrepancies between drawings and site conditions are to be reported to the contract manager.

This drawing is to be read in conjunction with all relevant Structural Engineers and Mechanical & Electrical Engineers drawings and specification.

Copyright of this drawing and all the information it contains is the sole property of OEA and may not be reproduced or used for any purpose without the express approval of the authors



dwg status:

PLANNING



**GRAPHIC SCALE**0 6 12 18 24

oea

oconnell east architects 63 Newton Street, Manchester, M1 1ET t: 0161 839 9380 f: 0161 833 1638



© OConnell East Architects - 2017