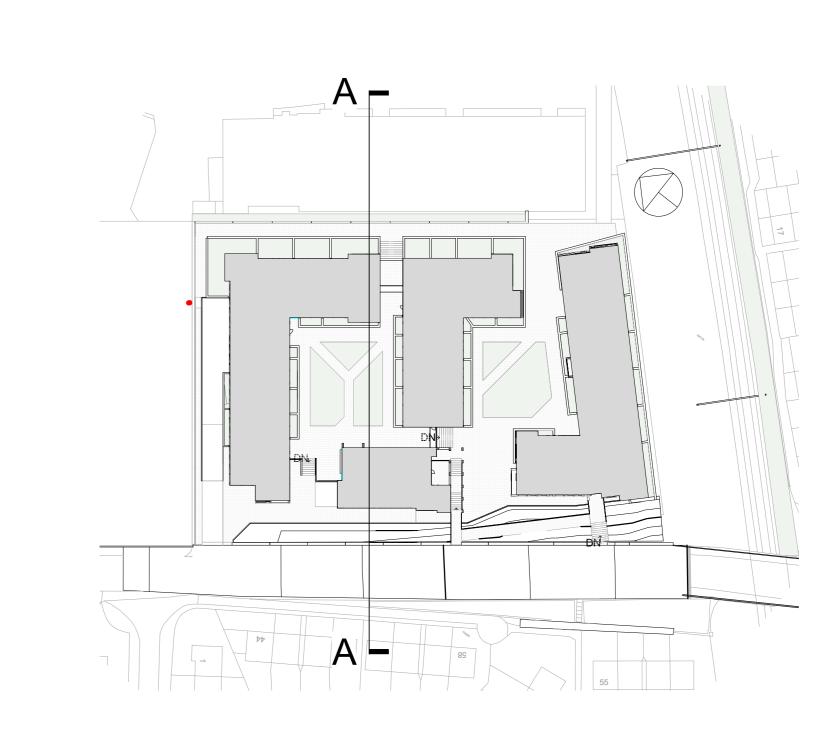

1 Courtyard Section AA
1:200

oconnell east architects
63 Newton Street, Manchester, M1 1ET
t: 0161 839 9380 f: 0161 833 1638

dwg title: Courtyard Section AA

job title: Great Stone Road

scale: As indicated @ A0 drawn: AH
date: 14/08/17 job no: 1664