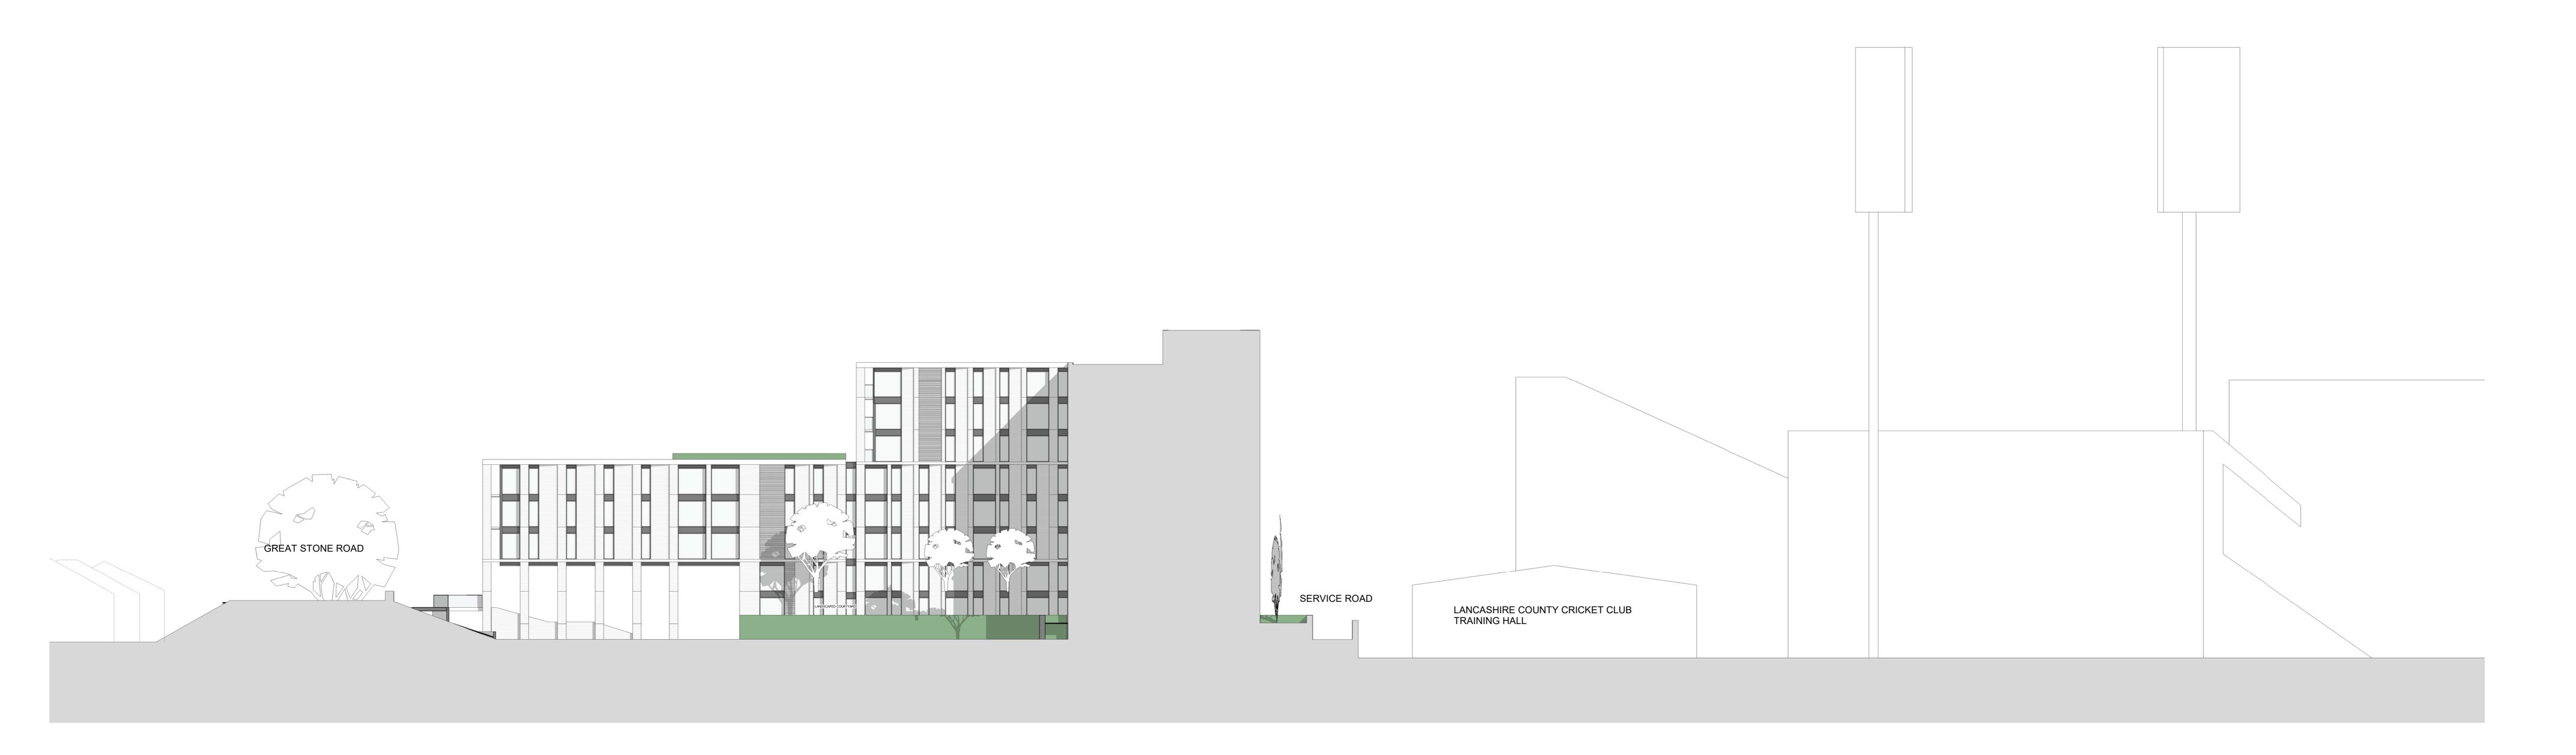

1 Courtyard Section BB

dwg no: PL\_222

job no: 1664

rev: B

© OConnell East Architects - 2017