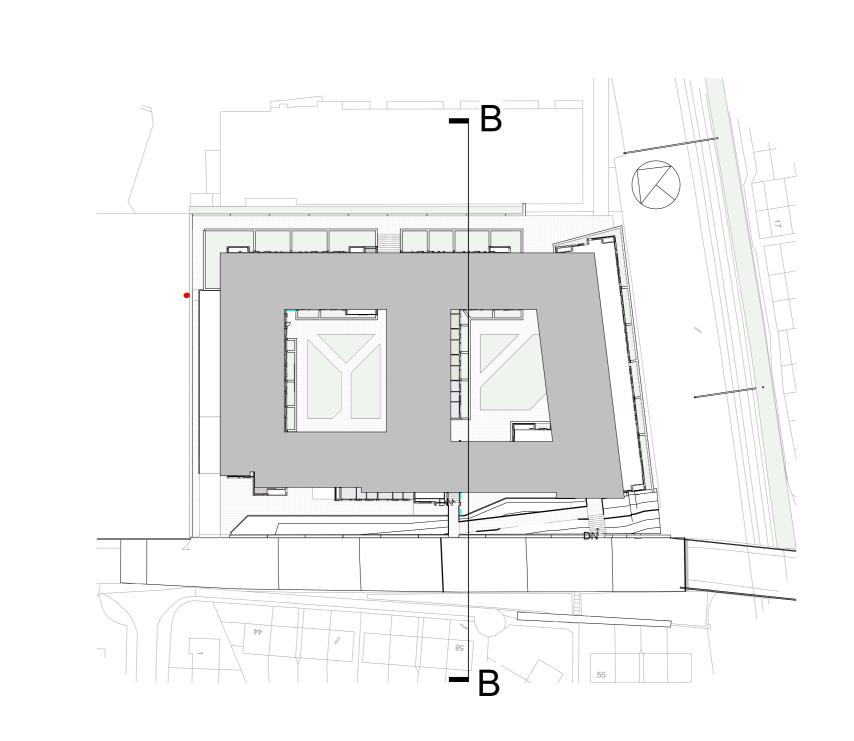

1 Courtyard Section BB

dwg no: PL\_222

job no: 1664

rev: B

© OConnell East Architects - 2017