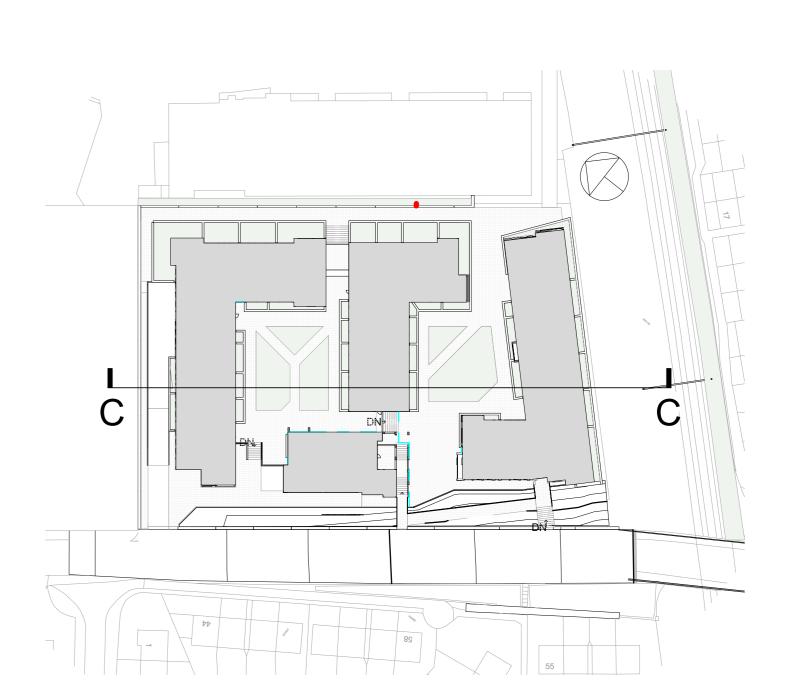

062

All dimensions are in millimetres unless stated otherwise. No dimensions to be scaled from drawings. All dimensions to be checked on site prior to manufacture.

Any discrepancies between drawings and site conditions are to be reported to the contract manager.

This drawing is to be read in conjunction with all relevant Structural Engineers and Mechanical & Electrical Engineers drawings and specification.

Copyright of this drawing and all the information it contains is the sole property of OEA and may not be reproduced or used for any purpose without the express approval of the authors



## 1 Courtyard Section CC











© OConnell East Architects - 2017