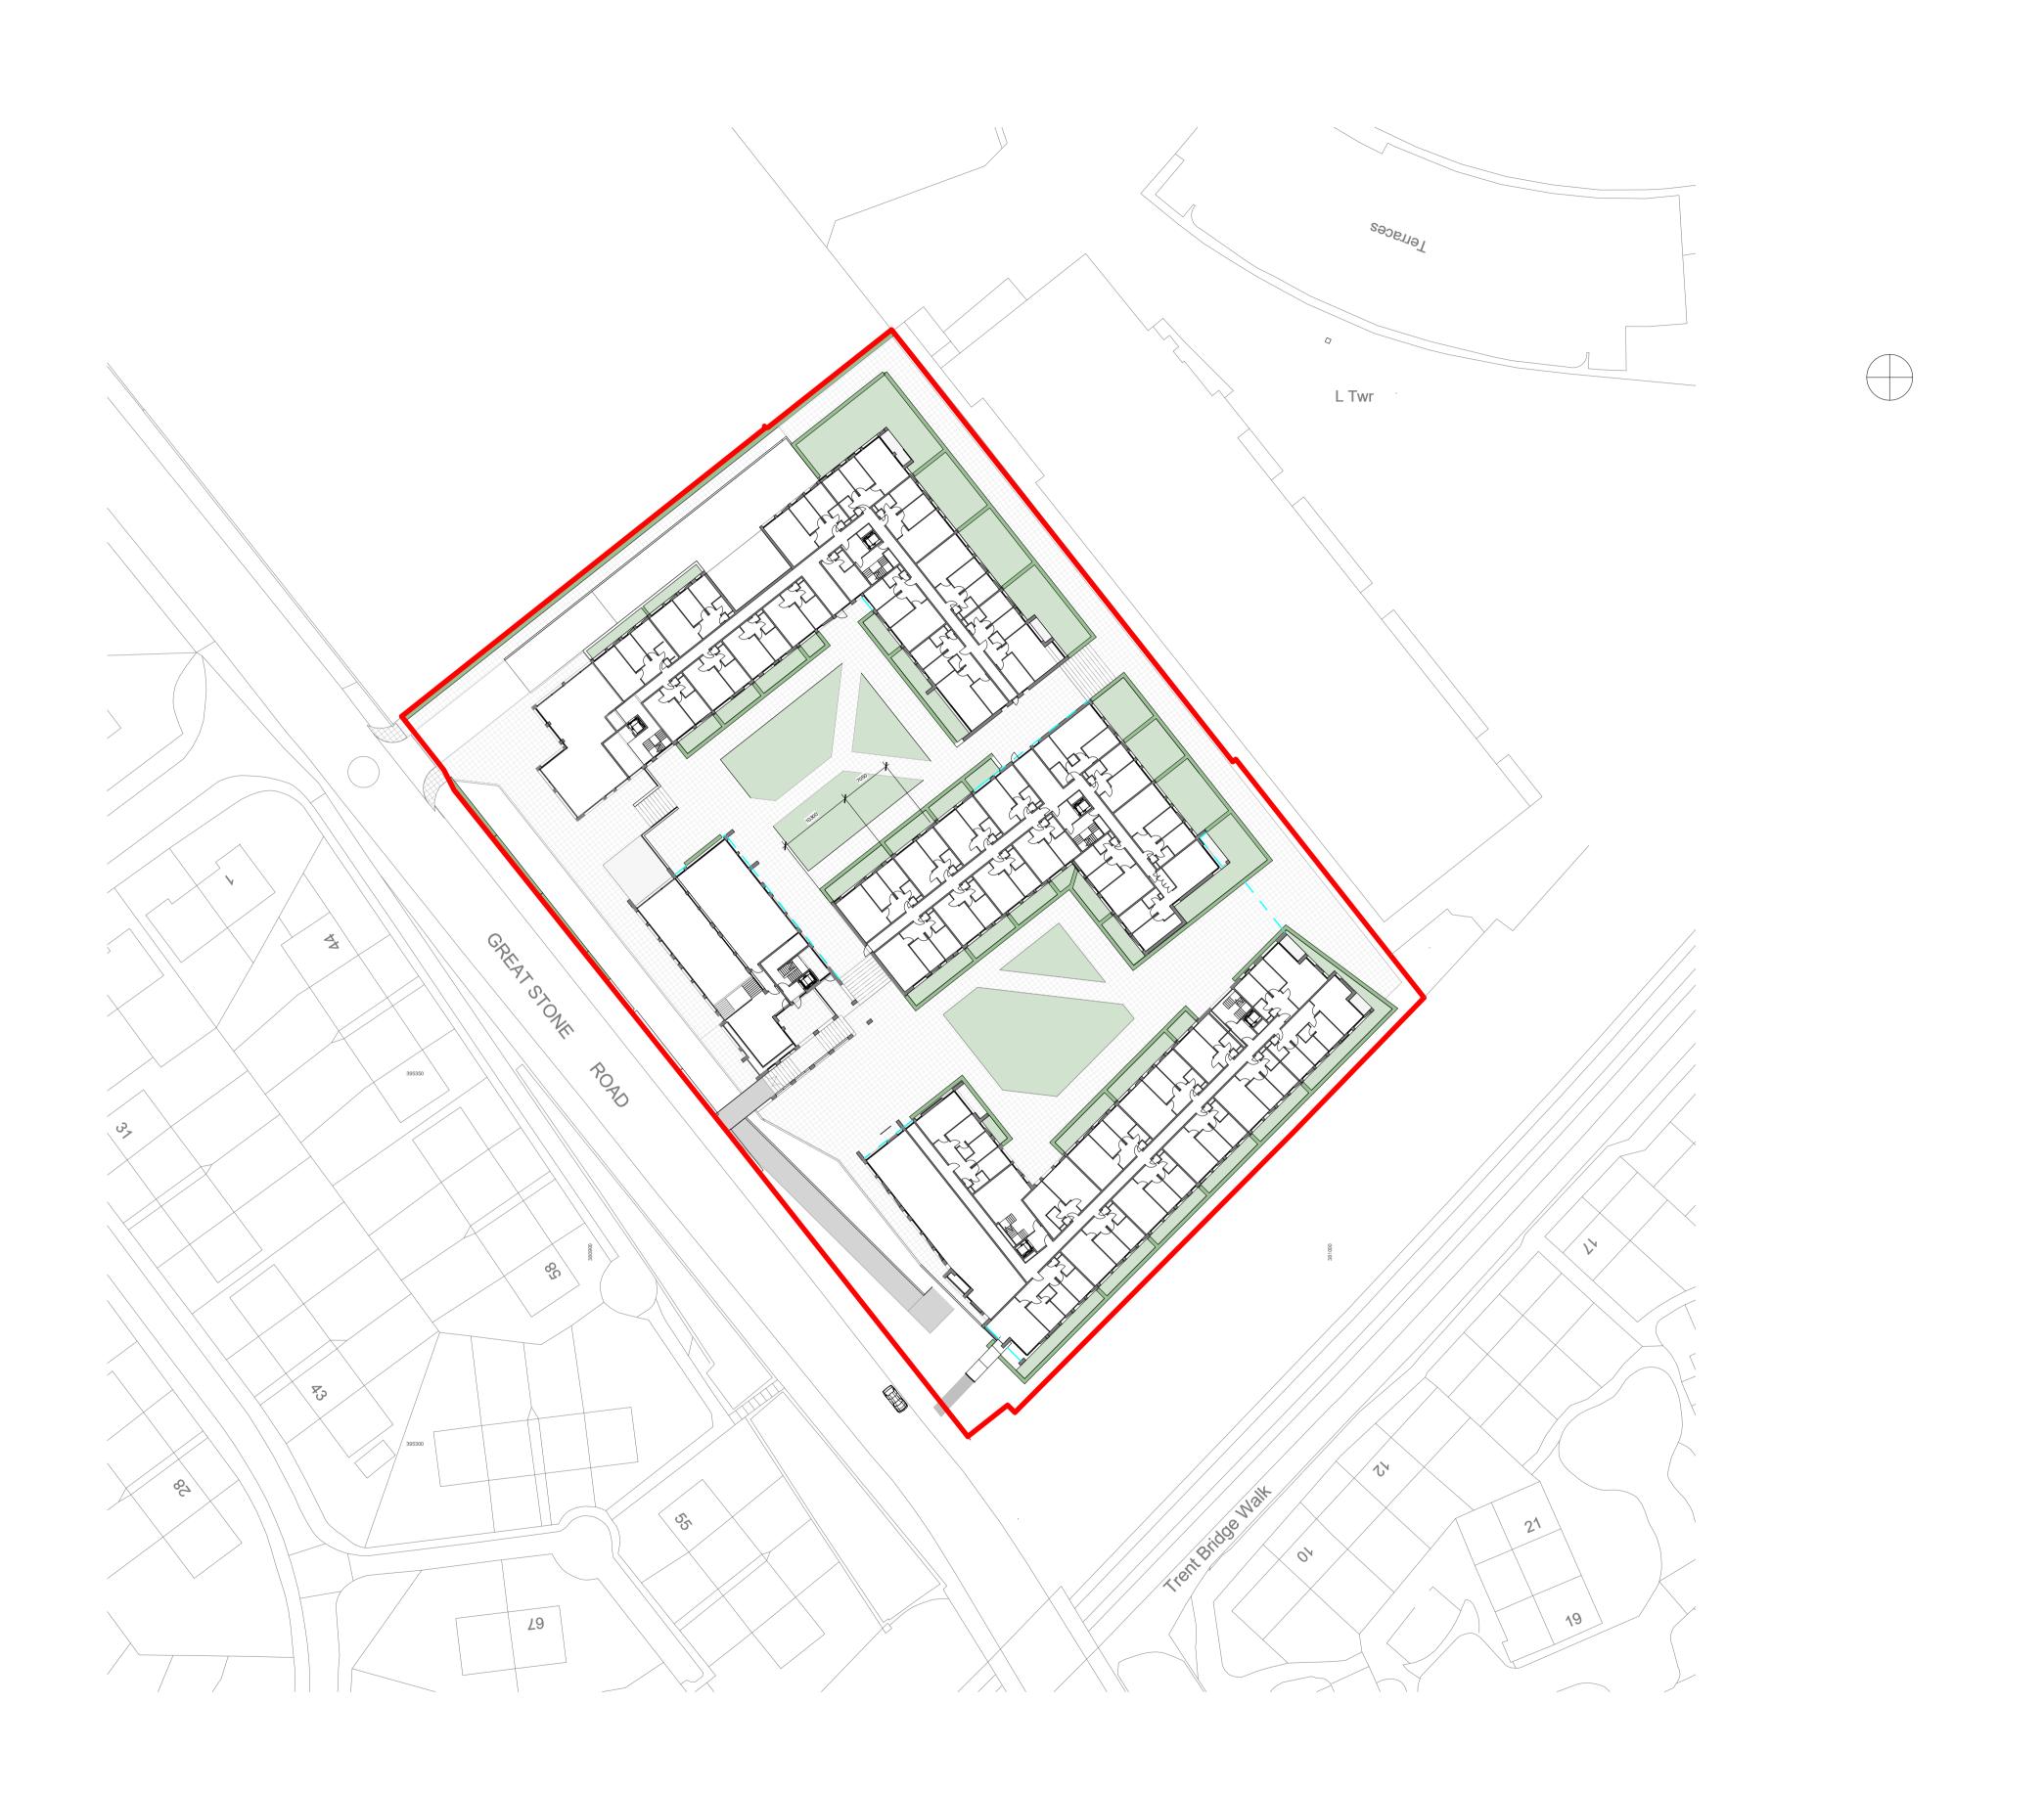

## oea

oconnell east architects 63 Newton Street, Manchester, M1 1ET t: 0161 839 9380 f: 0161 833 1638

| dwg title: | Site Plan        |      |         |        |
|------------|------------------|------|---------|--------|
| job title: | Great Stone Road |      |         |        |
|            |                  |      |         |        |
| scale:     | 1:500            | @ A1 | drawn:  | Author |
| date:      | 07/14/17         |      | job no: | 1664   |
| dwg no:    | PL_002           |      | rev:    | В      |

© OConnell East Architects - 2017

**Site Plan** 1:500