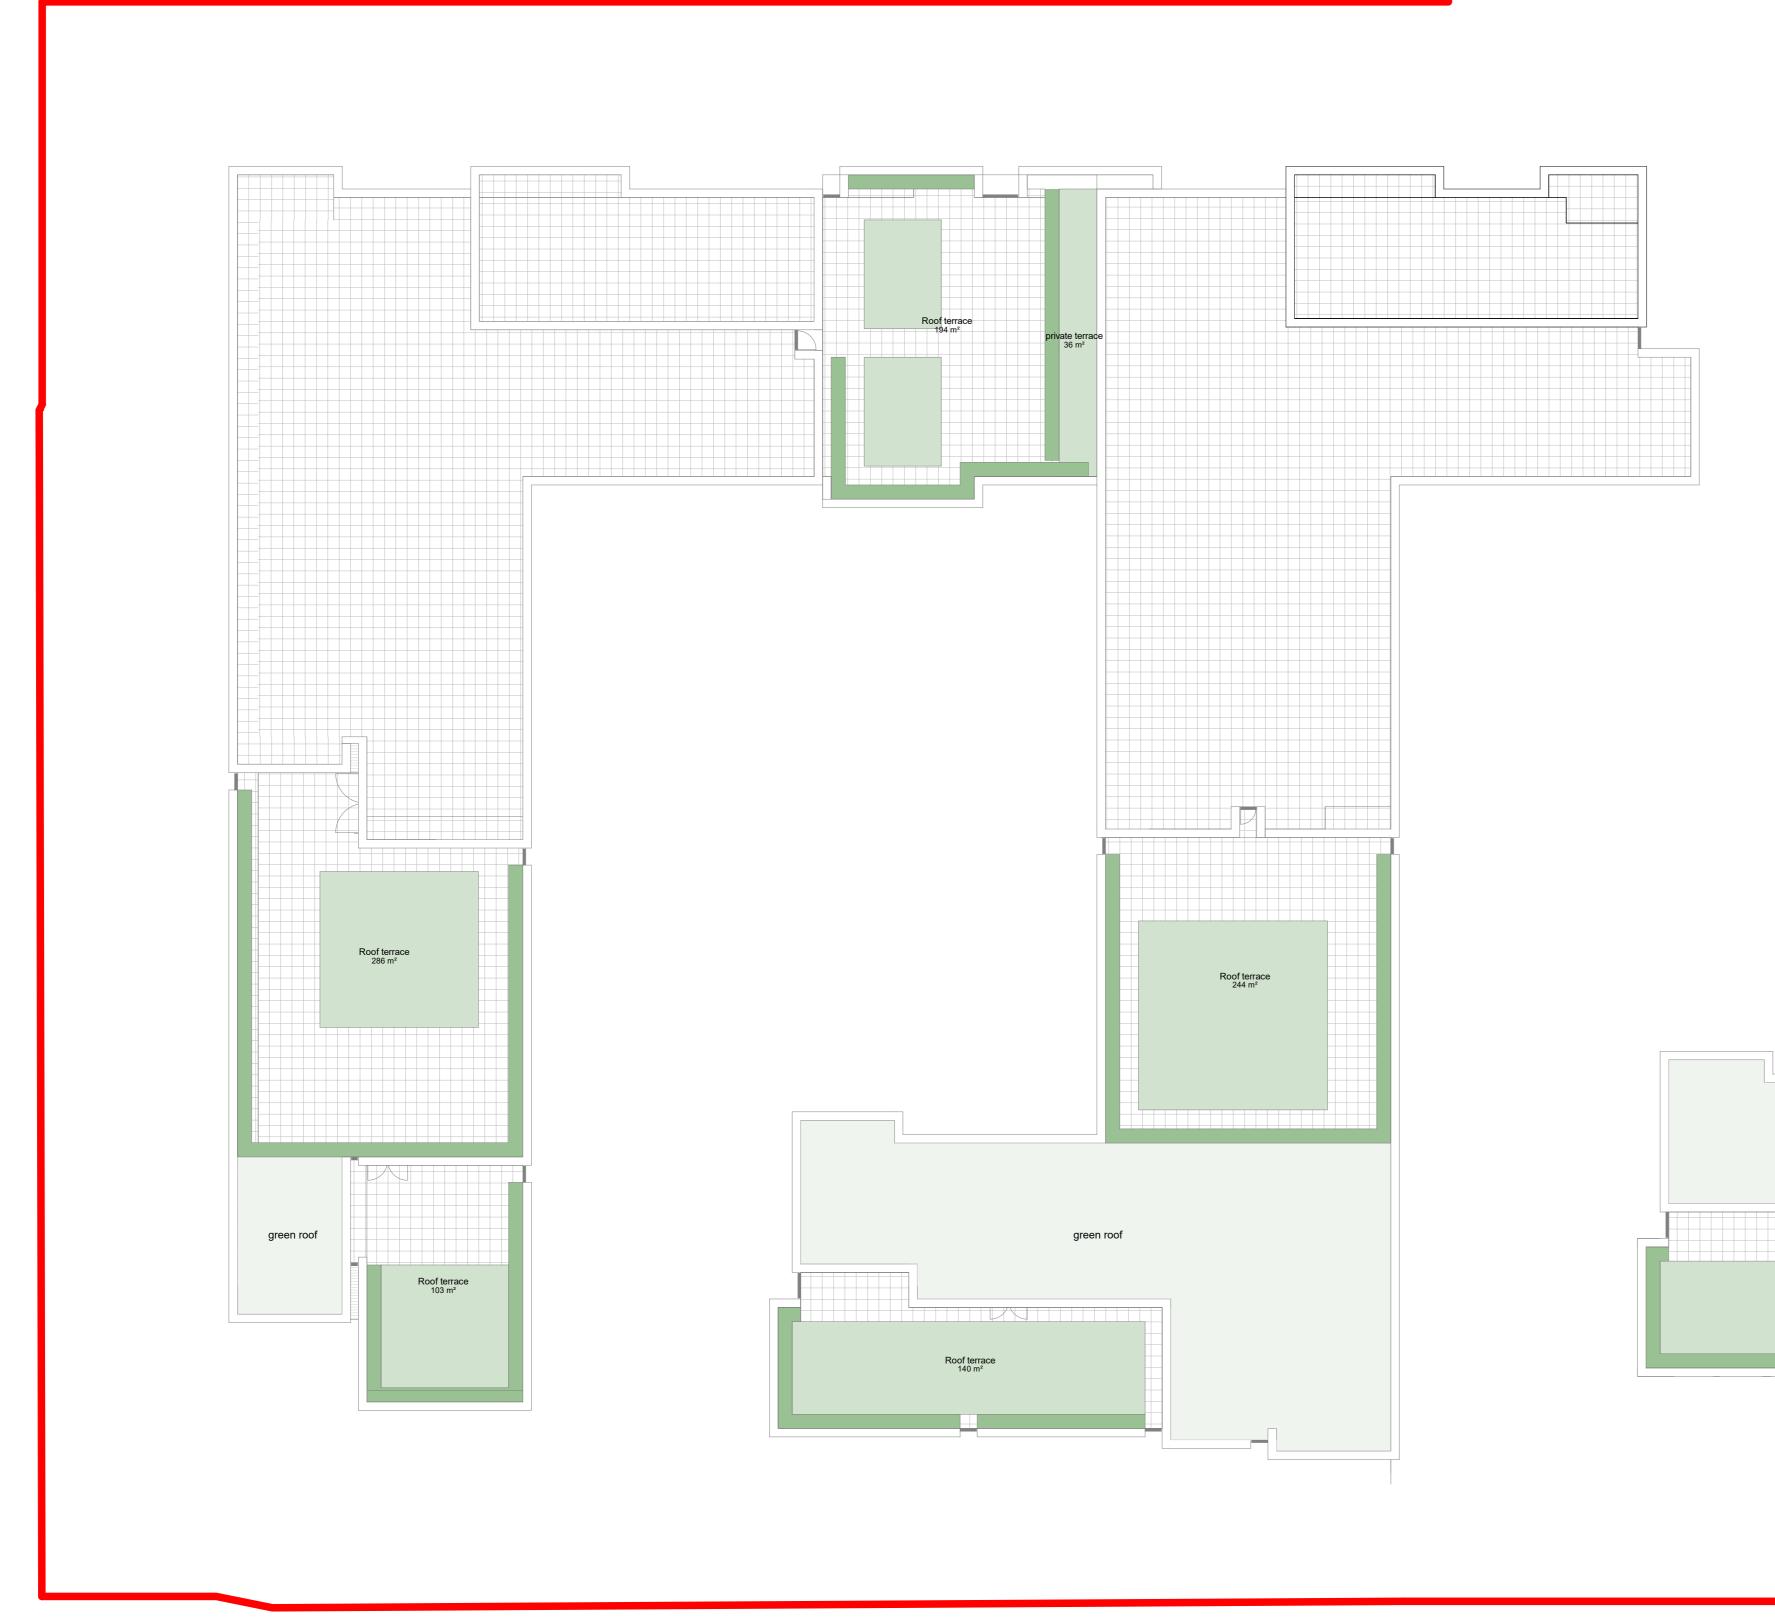

### oconnell east architects 63 Newton Street, Manchester, M1 1ET t: 0161 839 9380 f: 0161 833 1638

| dwg title: | Level 9 Roof Plan |      |         |      |
|------------|-------------------|------|---------|------|
|            |                   |      |         |      |
| job title: | Great Stone Road  |      |         |      |
|            |                   |      |         |      |
| scale:     | 1 : 200           | @ A0 | drawn:  | POC  |
| date:      | 12/12/19          |      | job no: | 1664 |
| dwg no:    | PL_111            |      | rev:    | В    |