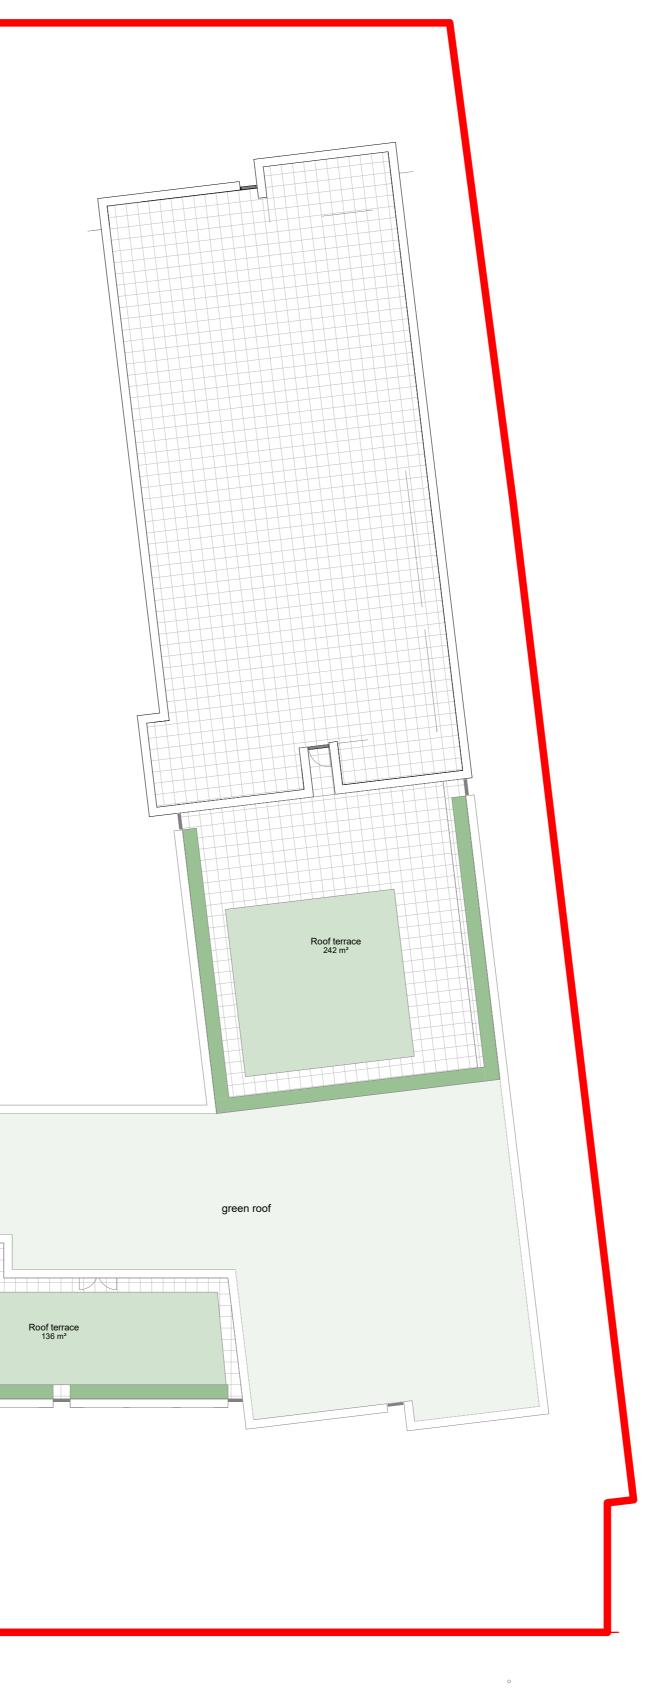

### oconnell east architects 63 Newton Street, Manchester, M1 1ET t: 0161 839 9380 f: 0161 833 1638

| dwg title: | Level 9 Roof Plan |      |         |      |
|------------|-------------------|------|---------|------|
|            |                   |      |         |      |
| job title: | Great Stone Road  |      |         |      |
|            |                   |      |         |      |
| scale:     | 1 : 200           | @ A0 | drawn:  | POC  |
| date:      | 12/12/19          |      | job no: | 1664 |
| dwg no:    | PL_111            |      | rev:    | В    |