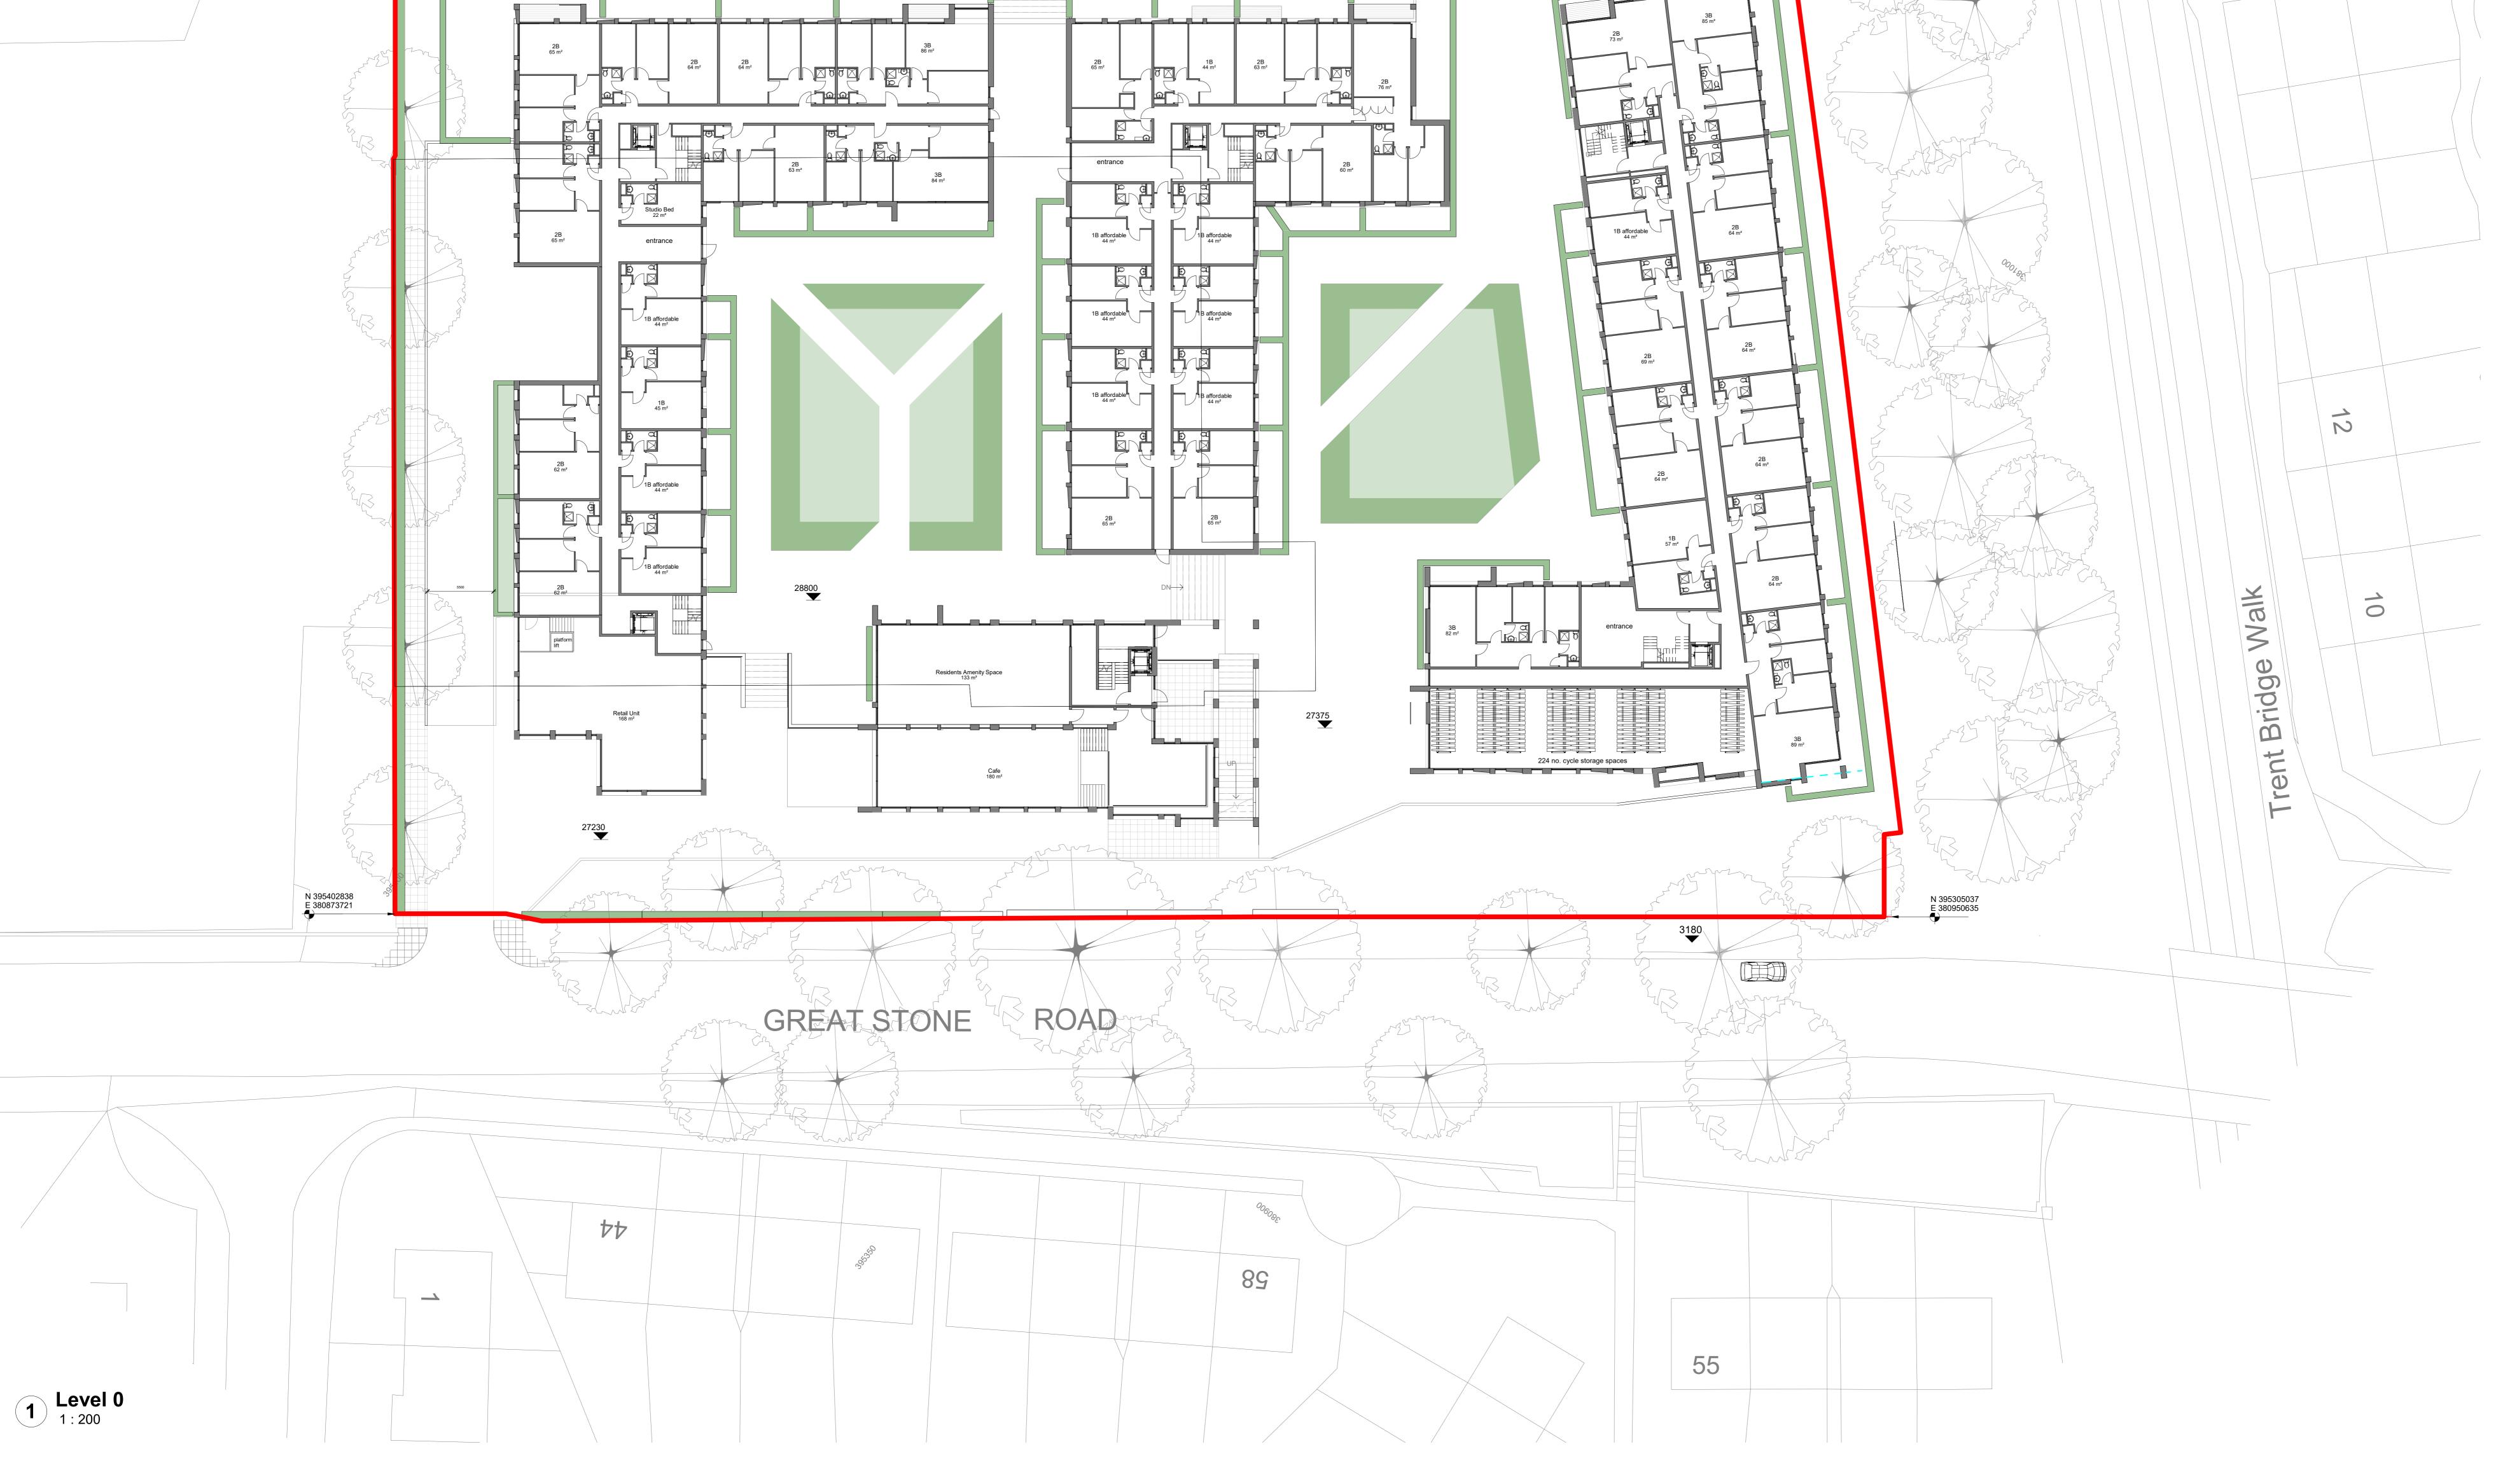

**GRAPHIC SCALE**0 6 12 18 24

0 12 10

oconnell east archit

oconnell east architects 63 Newton Street, Manchester, M1 1ET t: 0161 839 9380 f: 0161 833 1638

 dwg title:
 Level 0 Plan

 job title:
 Great Stone Road

 scale:
 1:200 @ A0 drawn: POC date:

 21/06/17 job no: 1664

 dwg no:
 PL\_102 rev: C

© OConnell East Architects - 2017

N 395455116 E 380939964

STWART

N 395364865 E 381011979