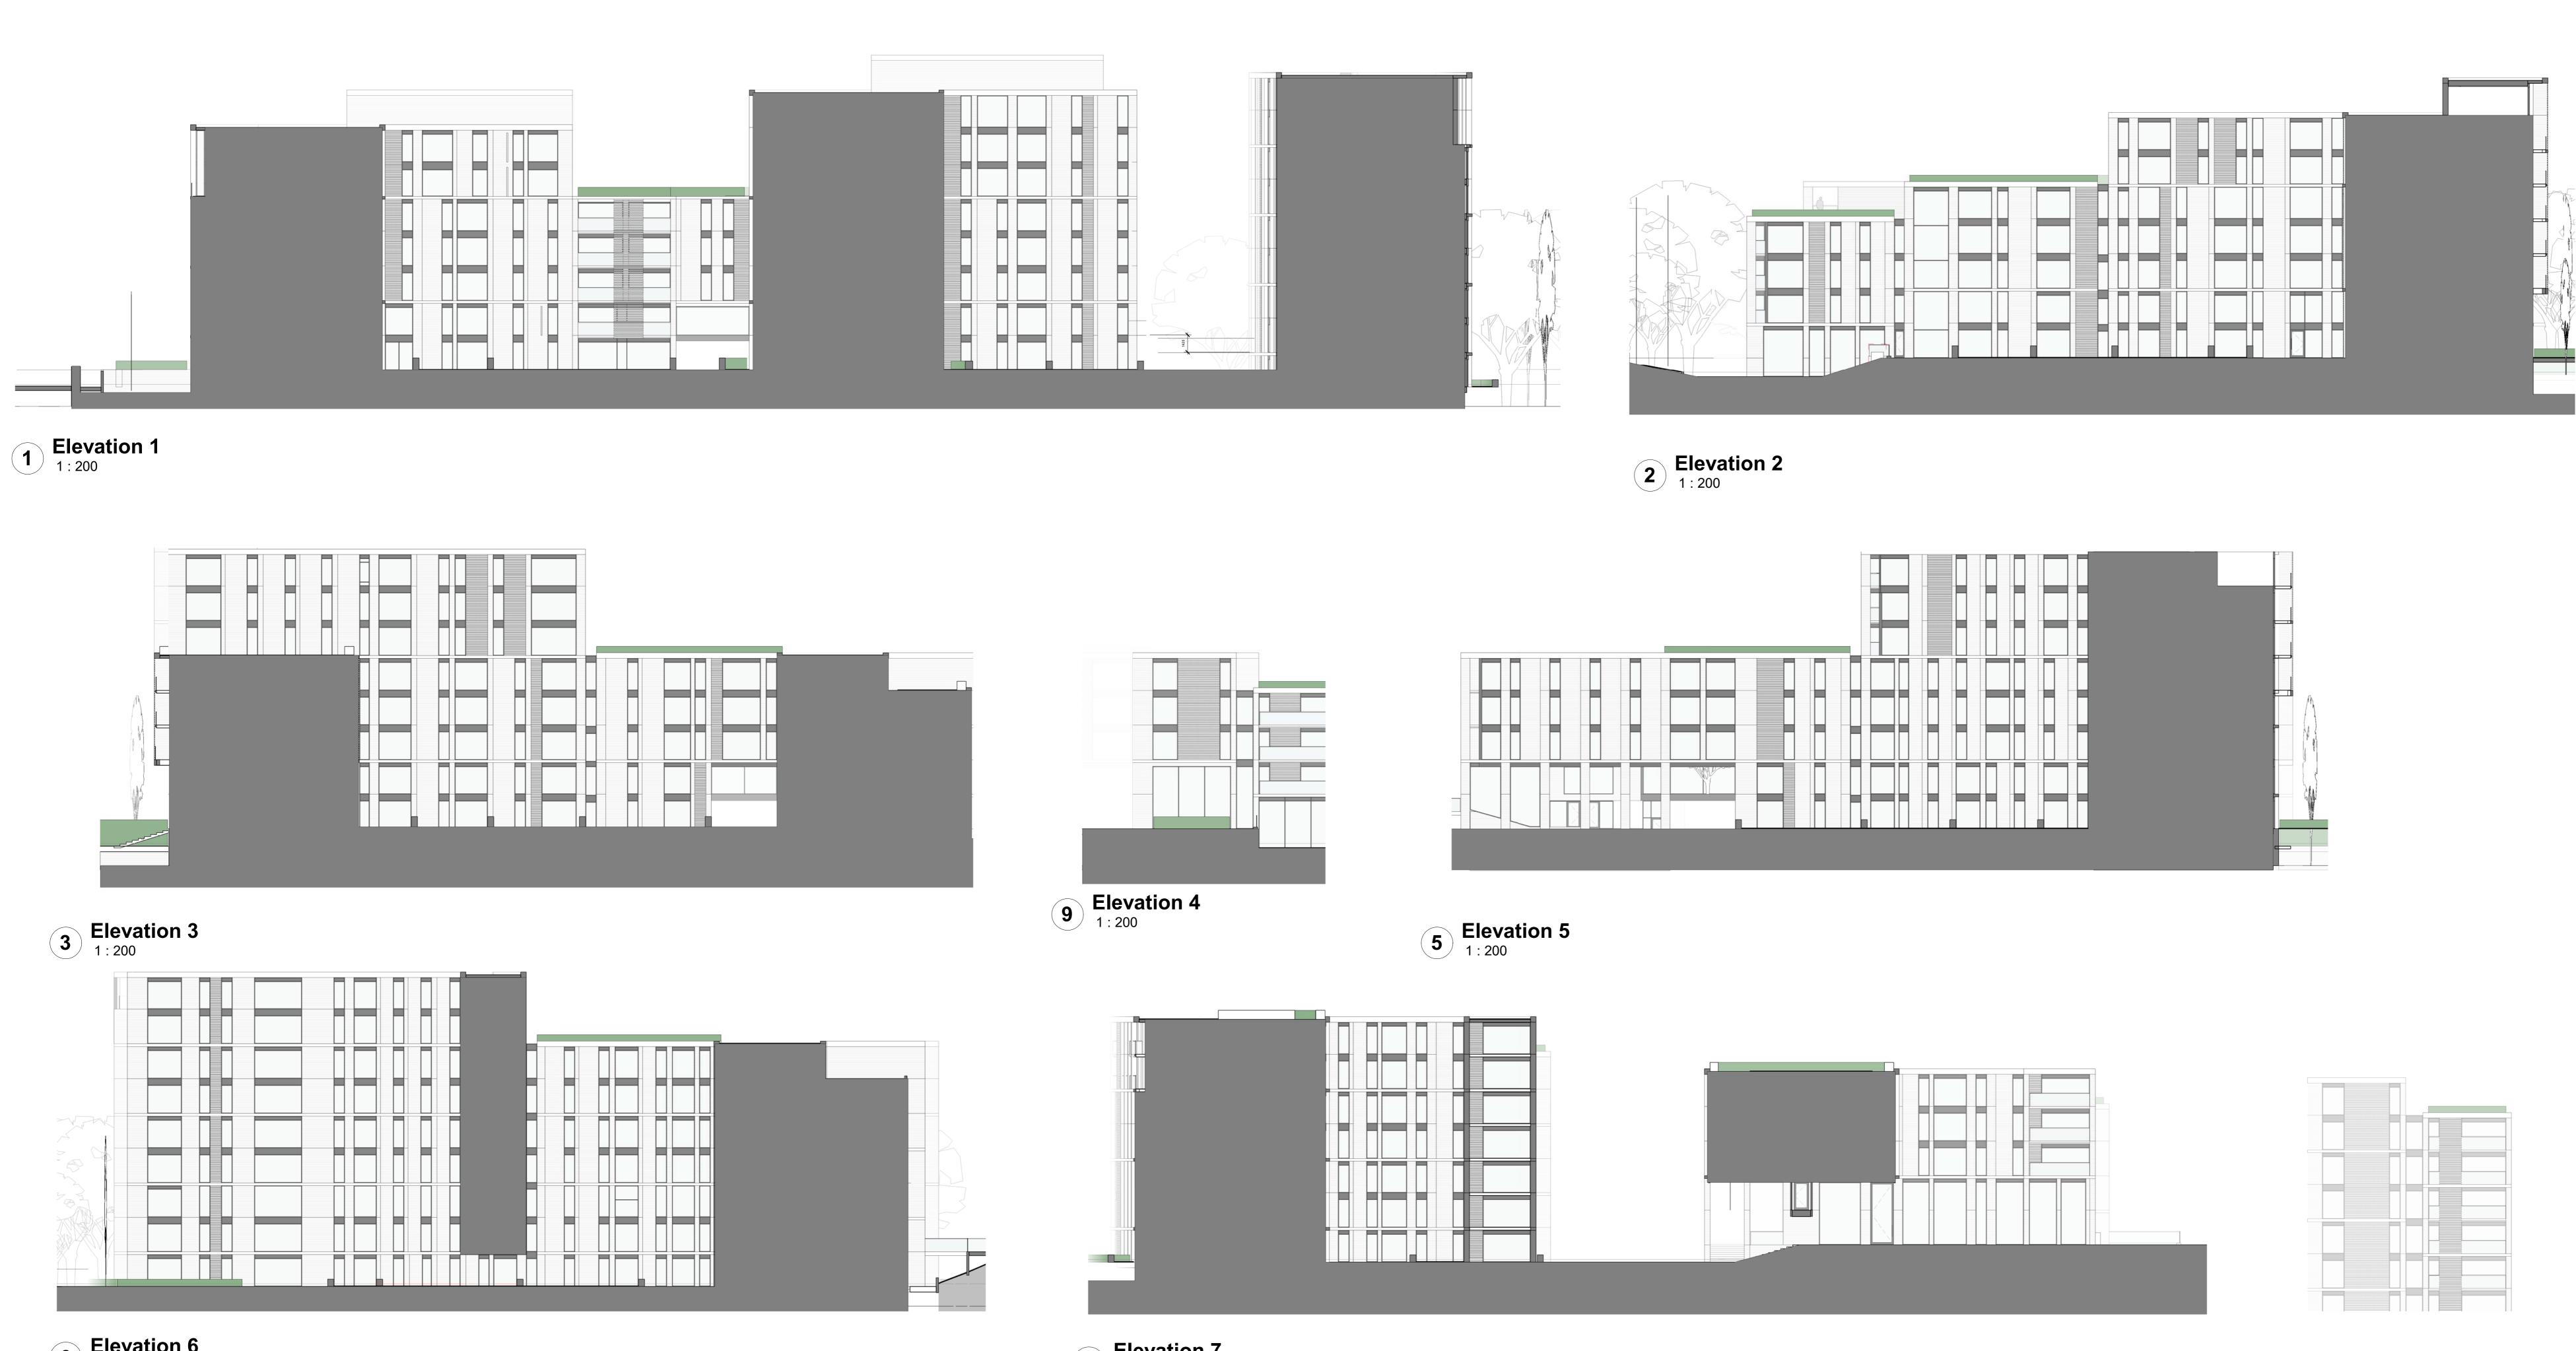

**7** Elevation 7 1:200



## oea

Notes: All dimensions are in millimetres unless stated otherwise. No dimensions

be scaled from drawings. All dimensions to be checked on site prior to manufacture. Any discrepancies between drawings and site conditions are to be reported to the contract manager.

This drawing is to be read in conjunction with all relevant Structural Engineers and Mechanical & Electrical Engineers drawings and specification.

Copyright of this drawing and all the information it contains is the sole property of OEA and may not be reproduced or used for any purpose without the express approval of the authors

## 8 Elevation 8 1:200

dwg status:



## oea

oconnell east architects 63 Newton Street, Manchester, M1 1ET t: 0161 839 9380 f: 0161 833 1638

| dwg title: | Elev