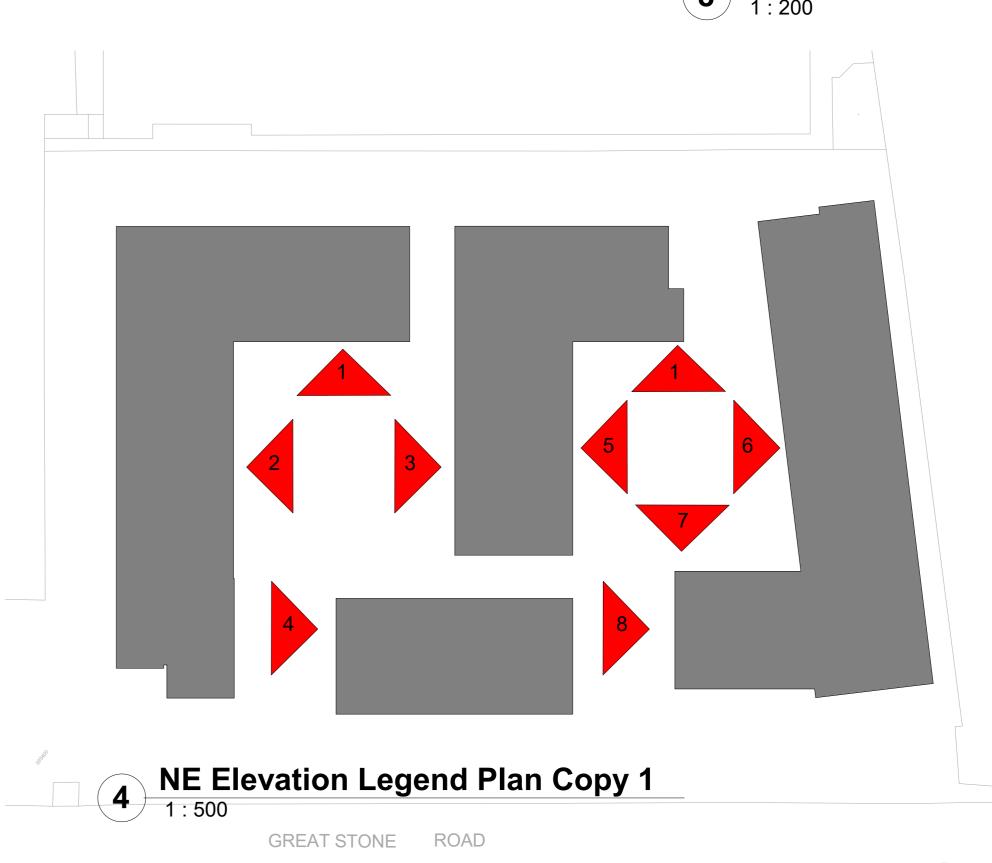

**7** Elevation 7 1:200



## oea

Notes: All dimensions are in millimetres unless stated otherwise. No dimensions

be scaled from drawings. All dimensions to be checked on site prior to manufacture. Any discrepancies between drawings and site conditions are to be reported to the contract manager.

This drawing is to be read in conjunction with all relevant Structural Engineers and Mechanical & Electrical Engineers drawings and specification.

Copyright of this drawing and all the information it contains is the sole property of OEA and may not be reproduced or used for any purpose without the express approval of the authors

## 8 Elevation 8 1:200

dwg status:



## oea

oconnell east architects 63 Newton Street, Manchester, M1 1ET t: 0161 839 9380 f: 0161 833 1638

| dwg title: | Elevation sheet 2 |      |