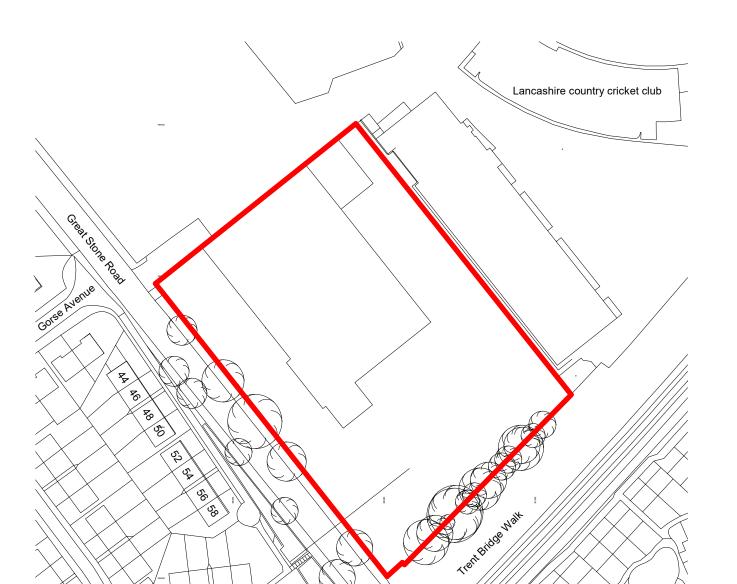

oea

**1** Location Plan 1: 1250

Notes:

All dimensions are in millimetres unless stated otherwise. No dimensions to be scaled from drawings. All dimensions to be checked on site prior to manufacture.

Any discrepancies between drawings and site conditions are to be reported to the contract manager.