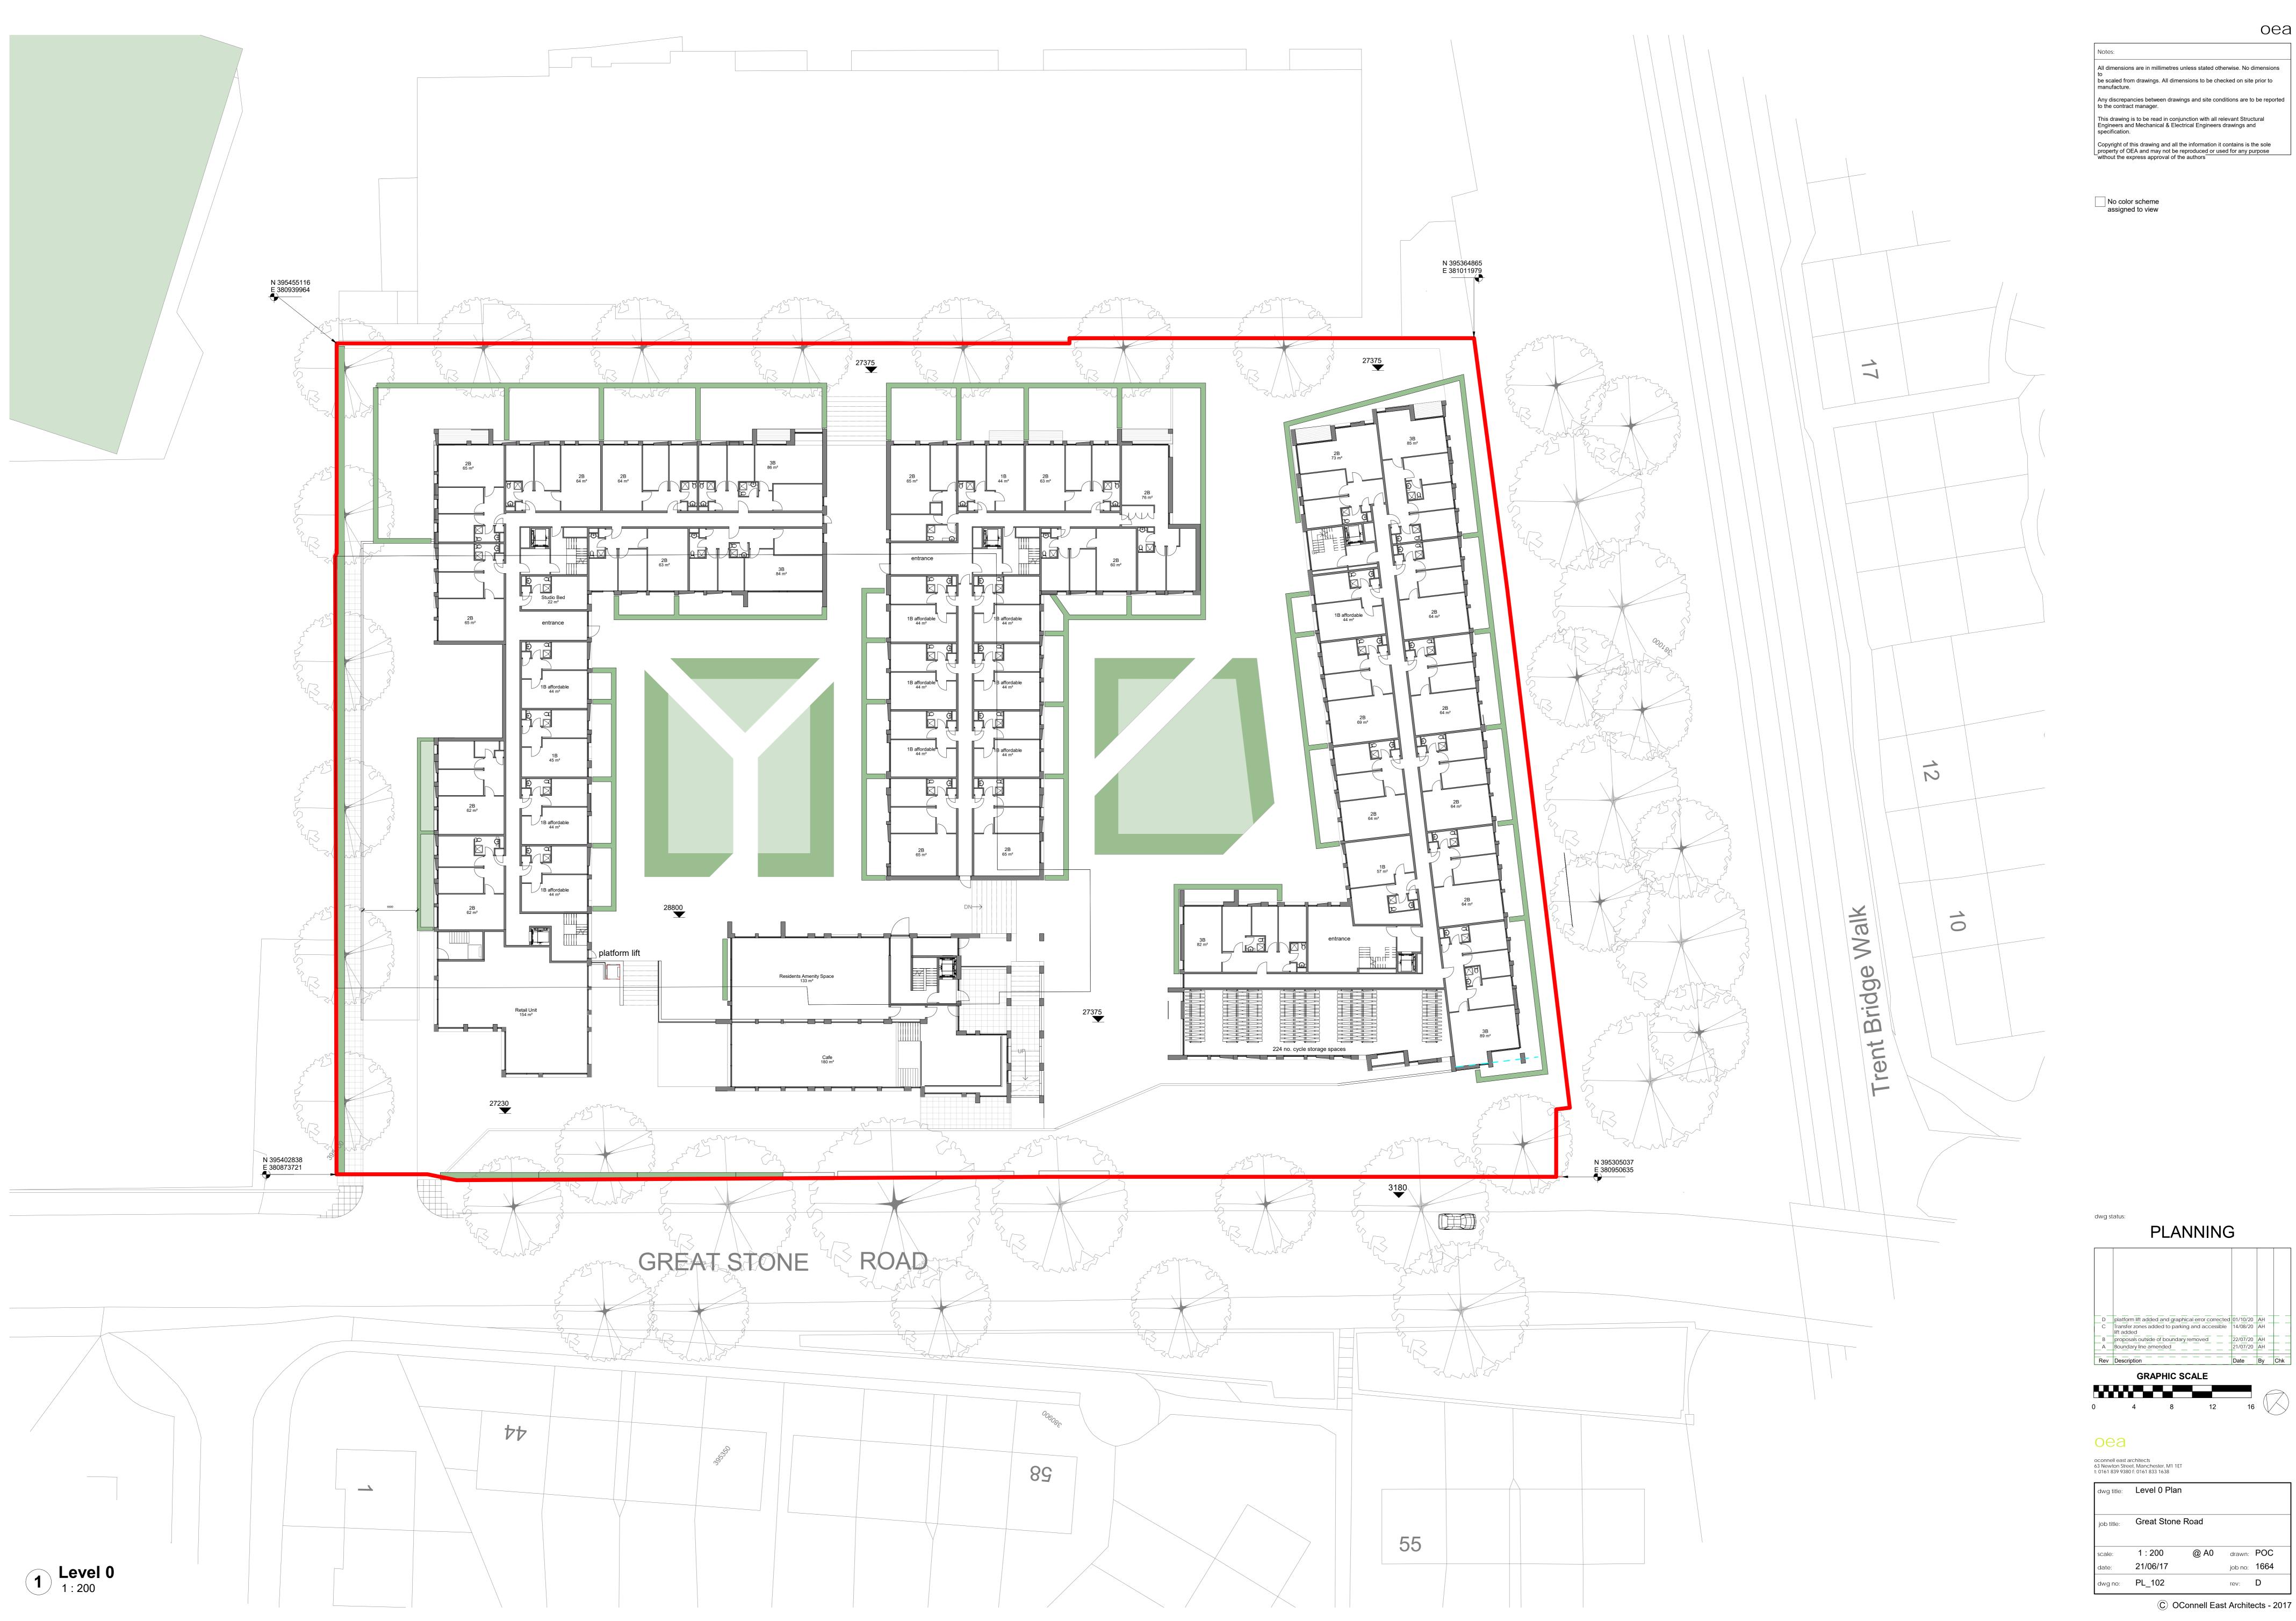

Appendix 3.13 - revised Level 0
Plan (ref: PL\_102 Rev D) and
Courtyard elevations (5 Oct 2020)

All dimensions are in millimetres unless stated otherwise. No dimensions be scaled from drawings. All dimensions to be checked on site prior to Any discrepancies between drawings and site conditions are to be reported to the contract manager. This drawing is to be read in conjunction with all relevant Structural Engineers and Mechanical & Electrical Engineers drawings and specification.

D platform lift added and graphical error corrected 01/10/20 AH
C Transfer zones added to parking and accessible lift added
B proposals outside of boundary removed 22/07/20 AH
A Boundary line amended 21/07/20 AH

@ A0 drawn: POC job no: 1664