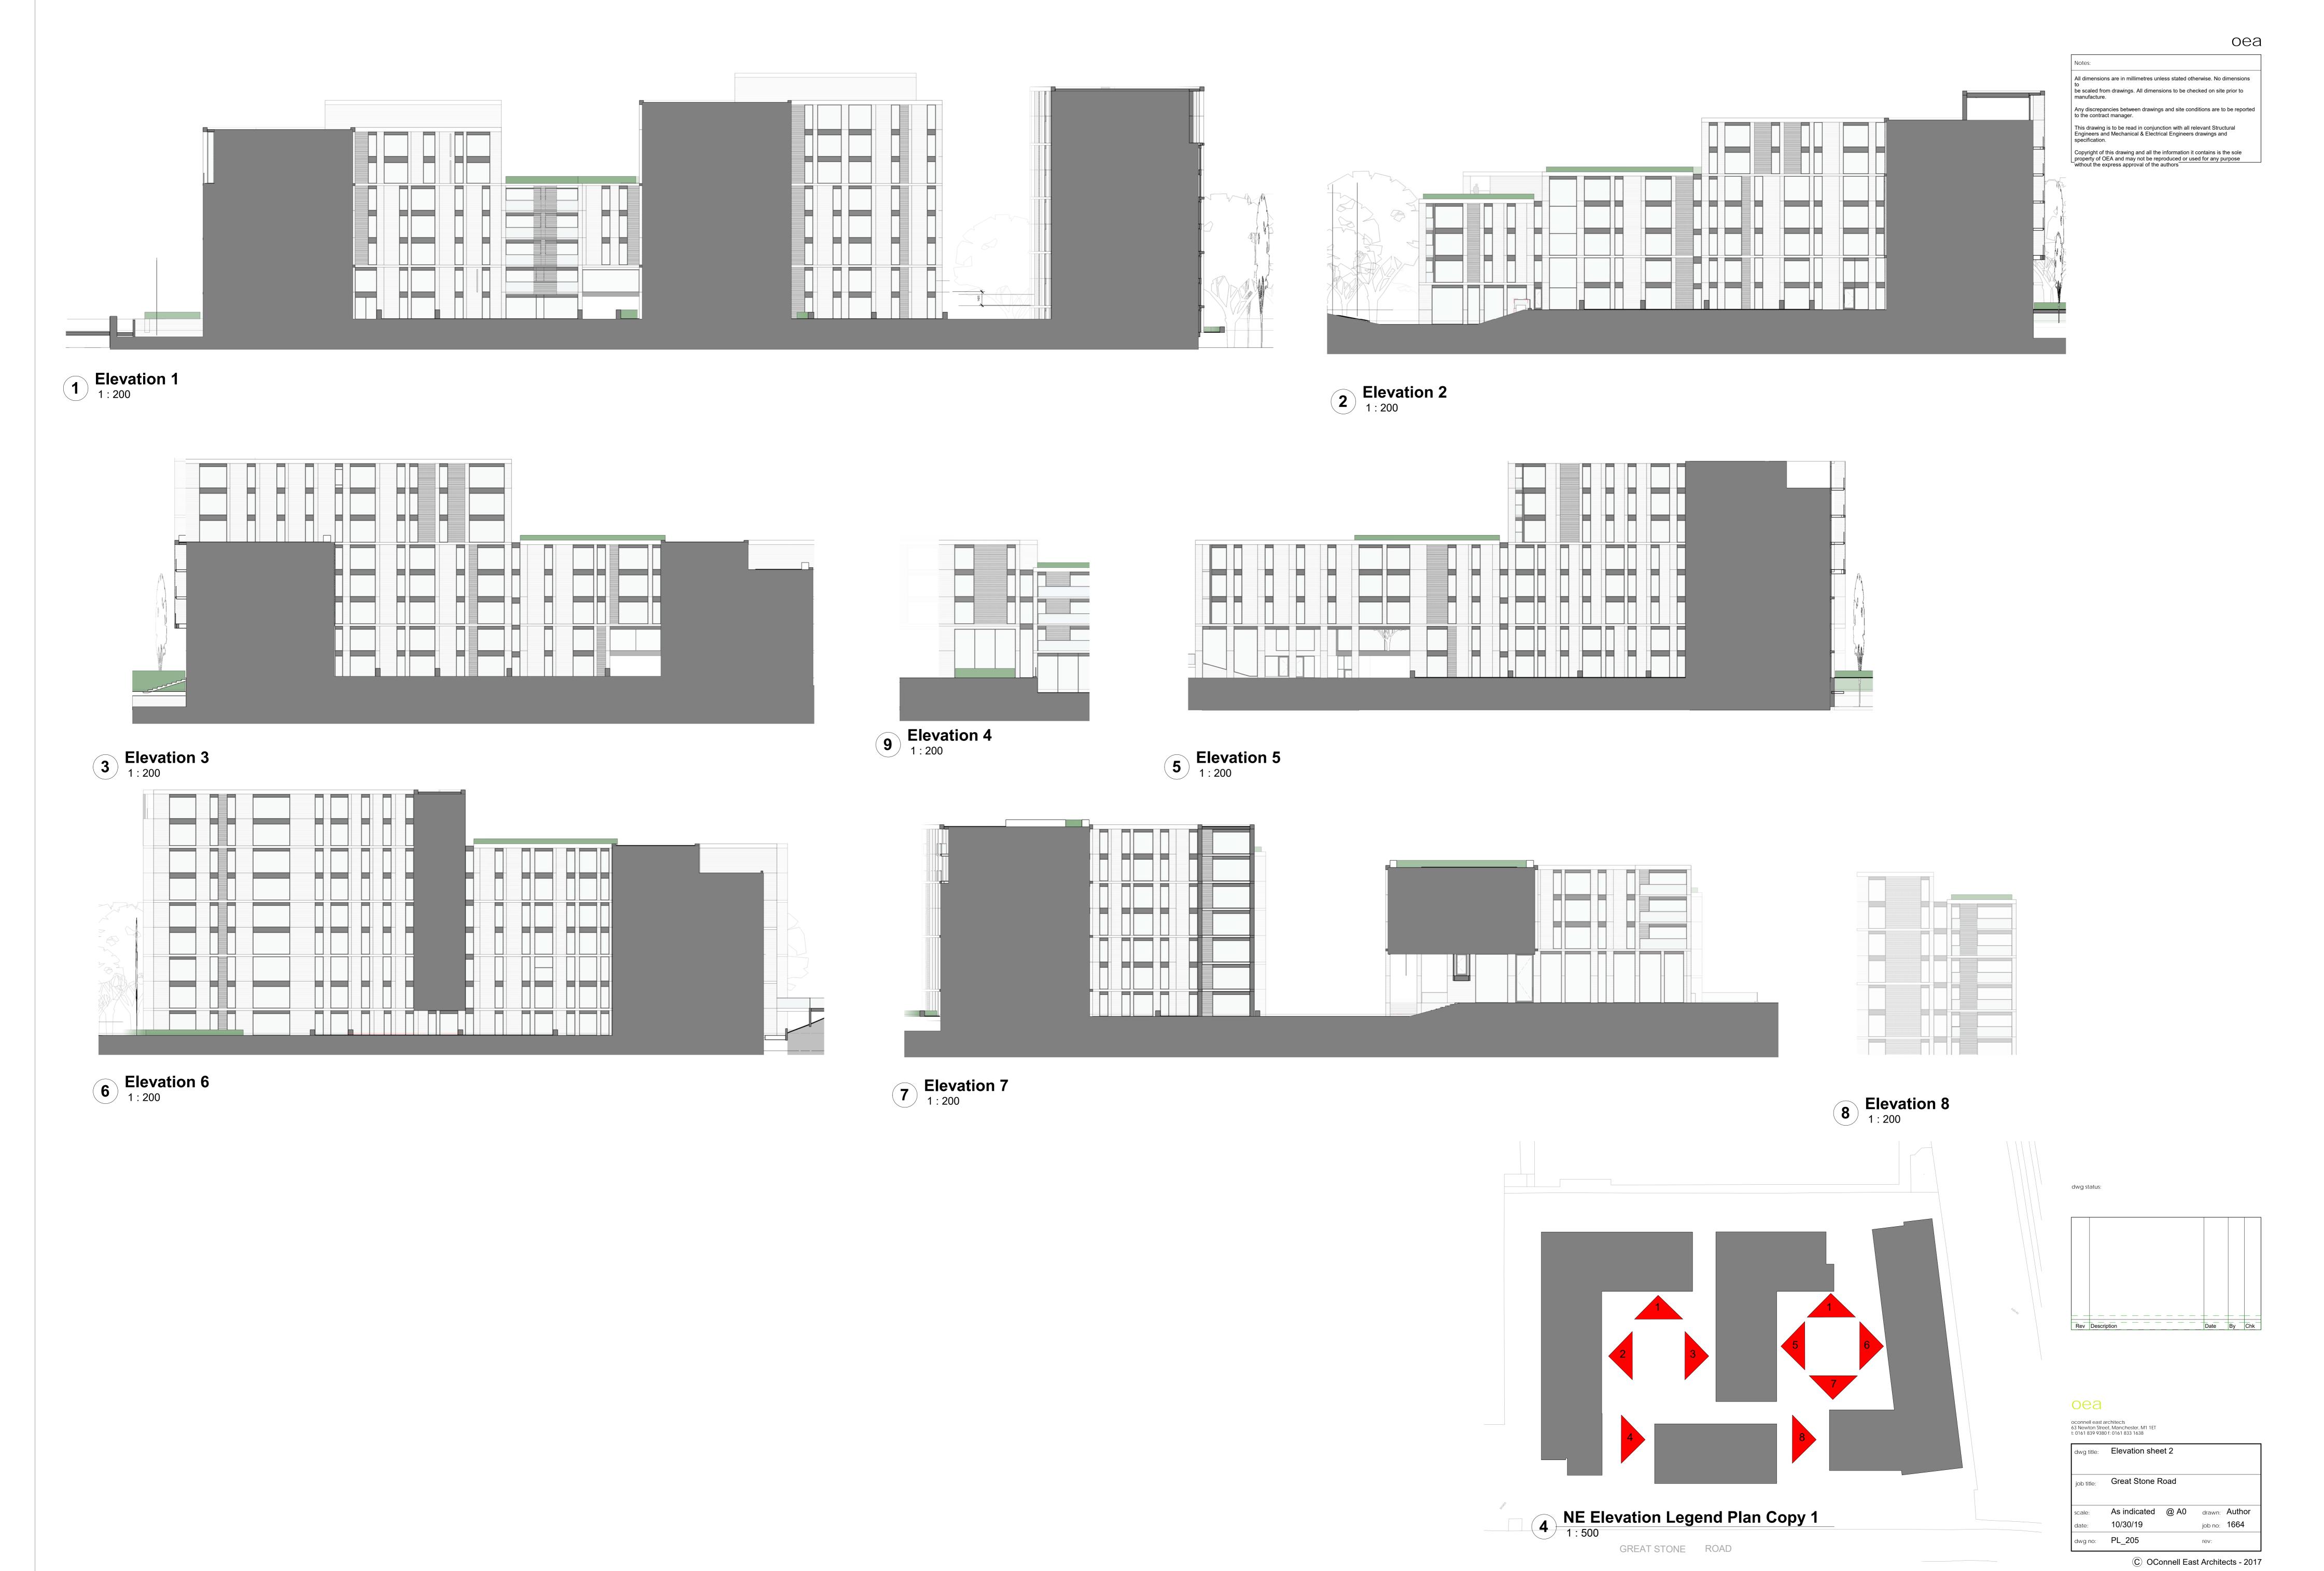

Appendix 3.13 - revised Level 0
Plan (ref: PL\_102 Rev D) and
Courtyard elevations (5 Oct 2020)

All dimensions are in millimetres unless stated otherwise. No dimensions be scaled from drawings. All dimensions to be checked on site prior to Any discrepancies between drawings and site conditions are to be reported to the contract manager. This drawing is to be read in conjunction with all relevant Structural Engineers and Mechanical & Electrical Engineers drawings and specification.