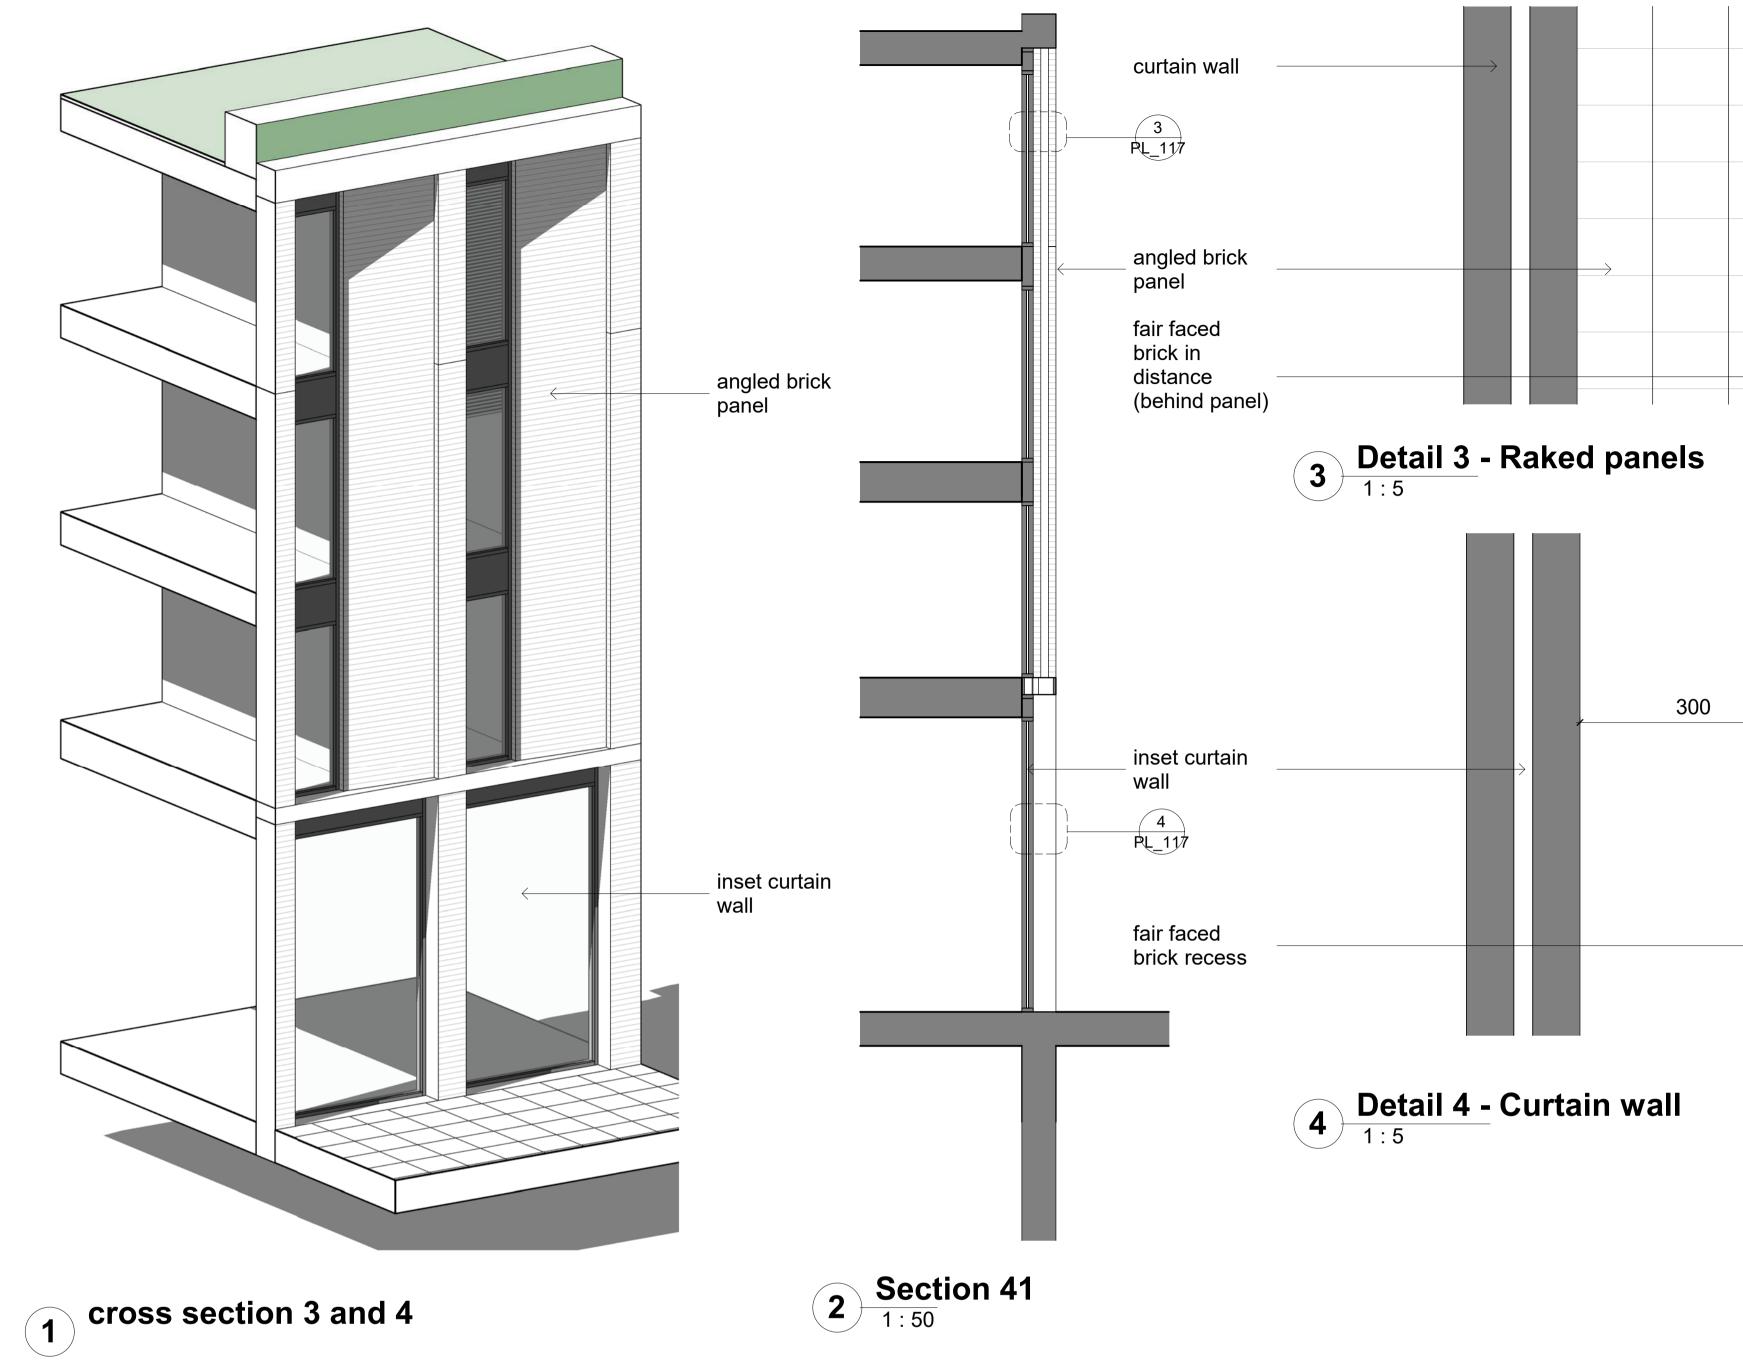

## oconnell east architects 63 Newton Street, Manchester, M1 1ET t: 0161 839 9380 f: 0161 833 1638

| dwg title: | Raked panel detail |                     |
|------------|--------------------|---------------------|
| job title: | Great Stone Road   |                     |
| scale:     | As indicated @ A1  | drawn: AH           |
| date:      | 08/26/20           | job no: <b>1664</b> |
| dwg no:    | PL_117             | rev:                |