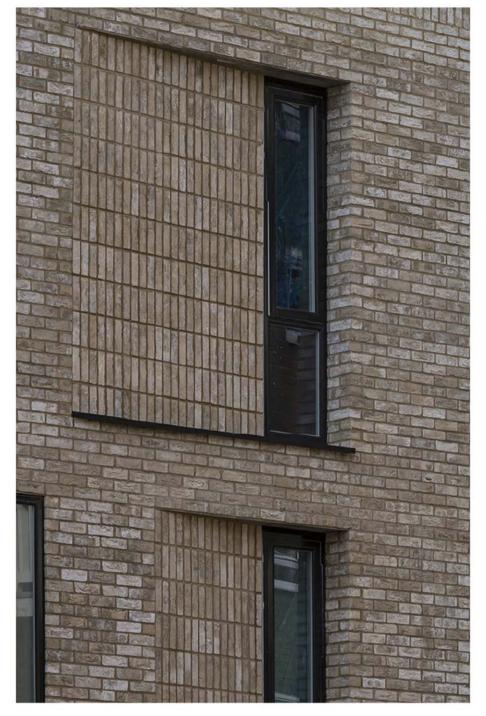

## oea

## Notes:

All dimensions are in millimetres unless stated otherwise. No dimensions be scaled from drawings. All dimensions to be checked on site prior to manufacture.

Any discrepancies between drawings and site conditions are to be reported to the contract manager.

This drawing is to be read in conjunction with all relevant Structural Engineers and Mechanical & Electrical Engineers drawings and specification.

Copyright of this drawing and all the information it contains is the sole property of OEA and may not be reproduced or used for any purpose without the express approval of the authors



Indicative image of angled panel

dwg status:





## oconnell east architects 63 Newton Street, Manchester, M1 1ET t: 0161 839 9380 f: 0161 833 1638

| dwg title: | Raked panel detail |                     |
|------------|--------------------|---------------------|
| job title: | Great Stone Road   |                     |
| scale:     | As indicated @ A1  | drawn: AH           |
| date:      | 08/26/20           | job no: <b>1664</b> |
| dwg no:    | PL_117             | rev:                |

© OConnell East Architects - 2017