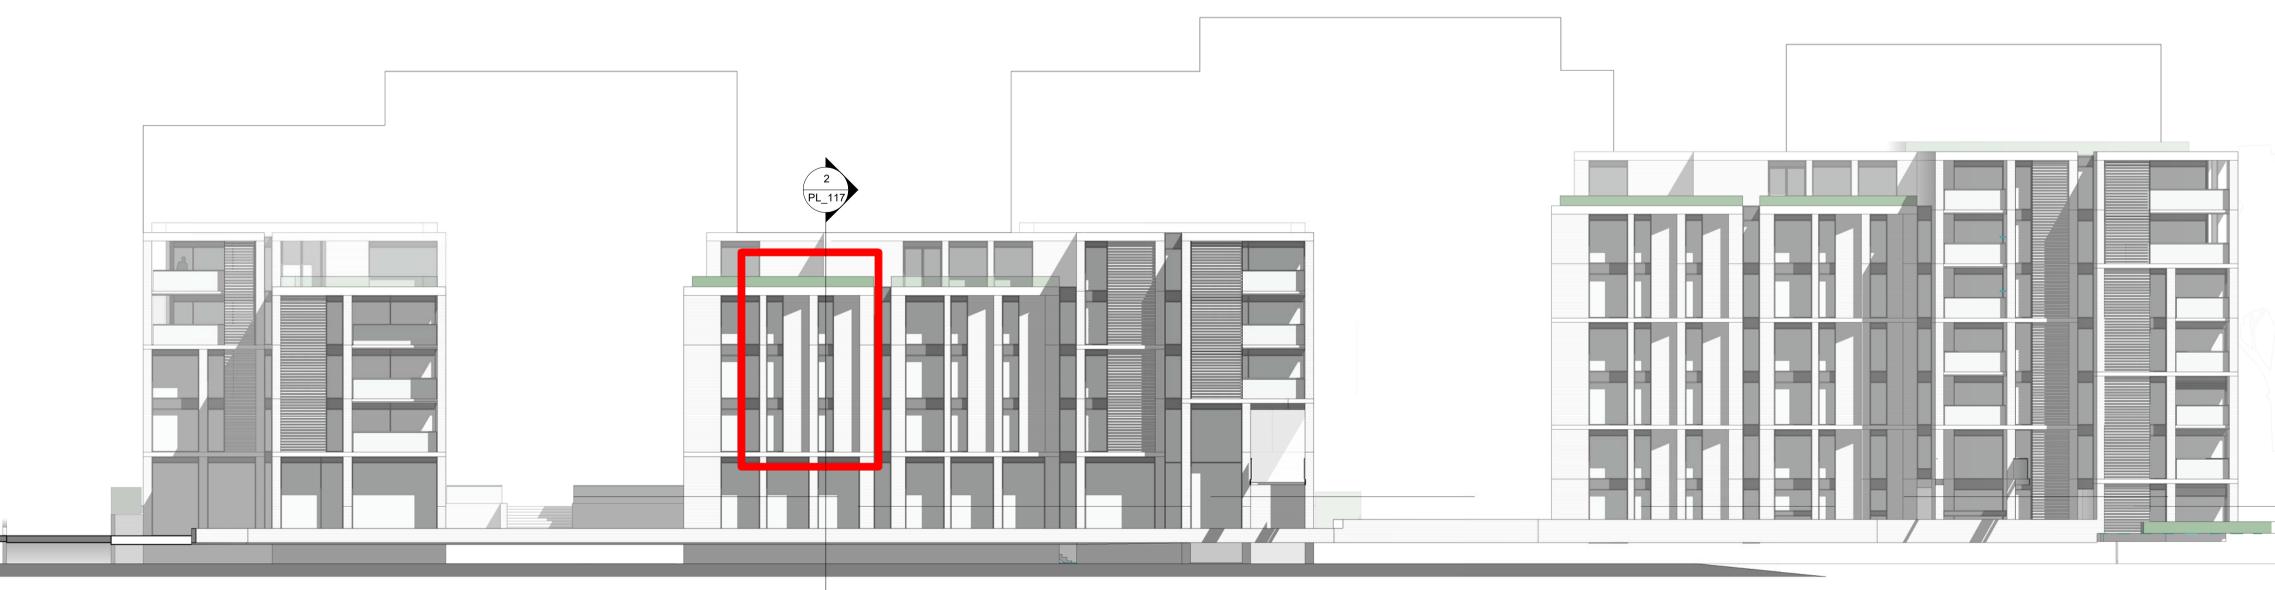

## oconnell east architects 63 Newton Street, Manchester, M1 1ET t: 0161 839 9380 f: 0161 833 1638

| dwg title: | Raked panel detail |                     |
|------------|--------------------|---------------------|
| job title: | Great Stone Road   |                     |
| scale:     | As indicated @ A1  | drawn: AH           |
| date:      | 08/26/20           | job no: <b>1664</b> |
| dwg no:    | PL_117             | rev:                |