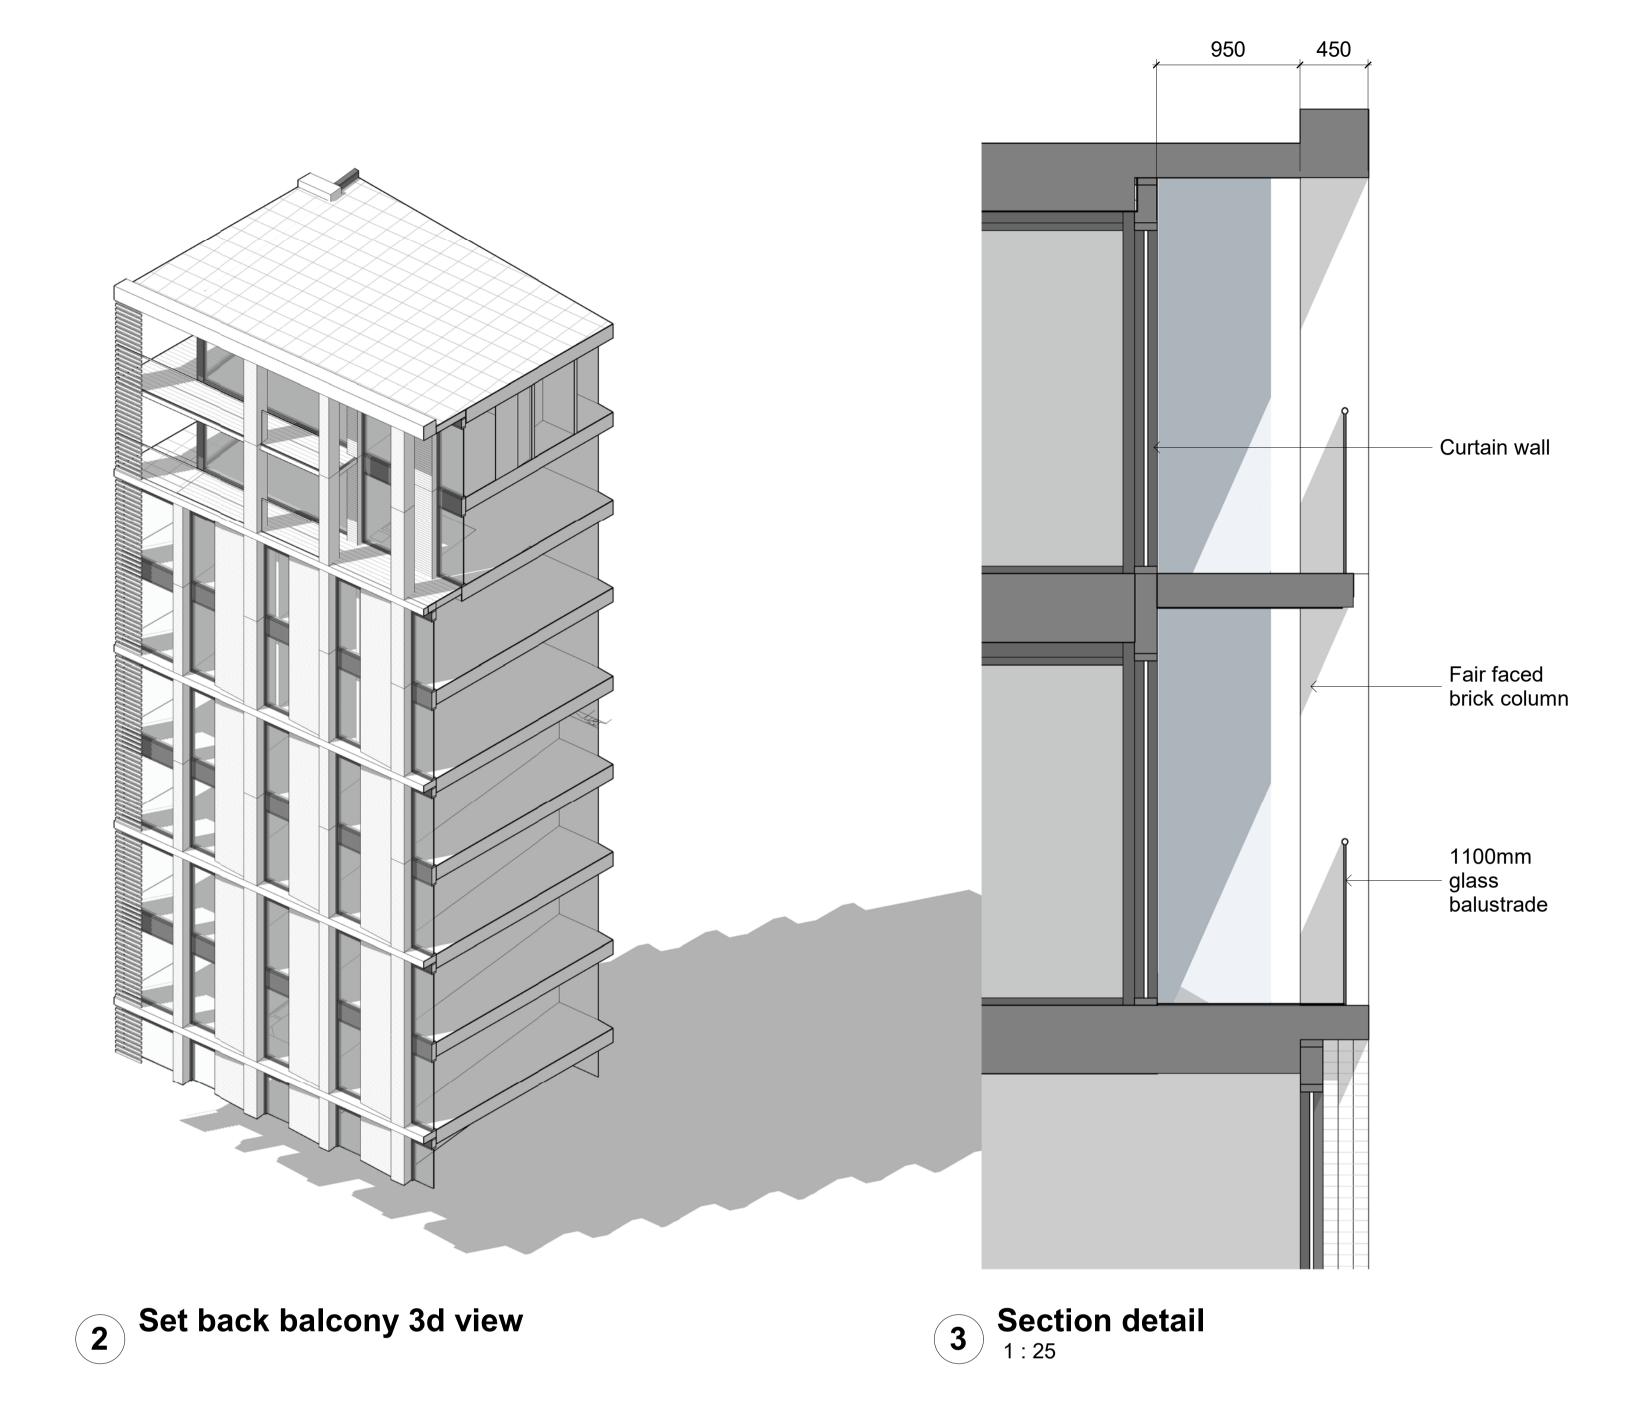

3D view of elevation

S-E Elevation - key
1:200

All dimensions are in millimetres unless stated otherwise. No dimensions to be scaled from drawings. All dimensions to be checked on site prior to

Any discrepancies between drawings and site conditions are to be reported to the contract manager.

manufacture.

Indicative image of set back facade

dwg status:

## oea

oconnell east architects 63 Newton Street, Manchester, M1 1ET t: 0161 839 9380 f: 0161 833 1638

| dwg title: | Set back balcony elevation detail |      |         |      |
|------------|-----------------------------------|------|---------|------|
| job title: | Great Stone Road                  |      |         |      |
| scale:     | As indicated                      | @ A1 | drawn:  | AH   |
| date:      | 08/27/20                          |      | job no: | 1664 |
| dwg no:    | PL_118                            |      | rev:    |      |