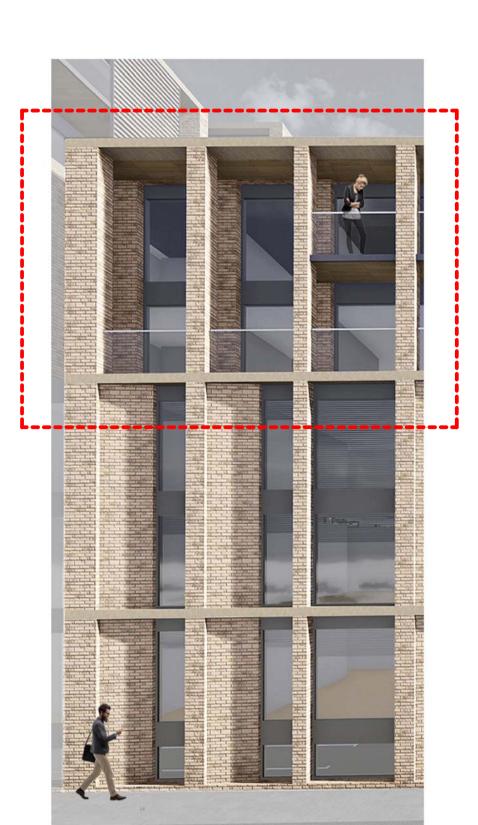

3D view of elevation





S-E Elevation - key
1:200



All dimensions are in millimetres unless stated otherwise. No dimensions to be scaled from drawings. All dimensions to be checked on site prior to

Any discrepancies between drawings and site conditions are to be reported to the contract manager.

This drawing is to be read in conjunction with all relevant Structural Engineers and Mechanical & Electrical Engineers drawings and specification.

Copyright of this drawing and all the information it contains is the sole property of OEA and may not be reproduced or used for any purpose without the express approval of the authors

manufacture.

Indicative image of set back facade

dwg status:



## oea

oconnell east architects 63 Newton Street, Manchester, M1 1ET t: 0161 839 9380 f: 0161 833 1638

| dwg title: | Set back balcony elevation deta