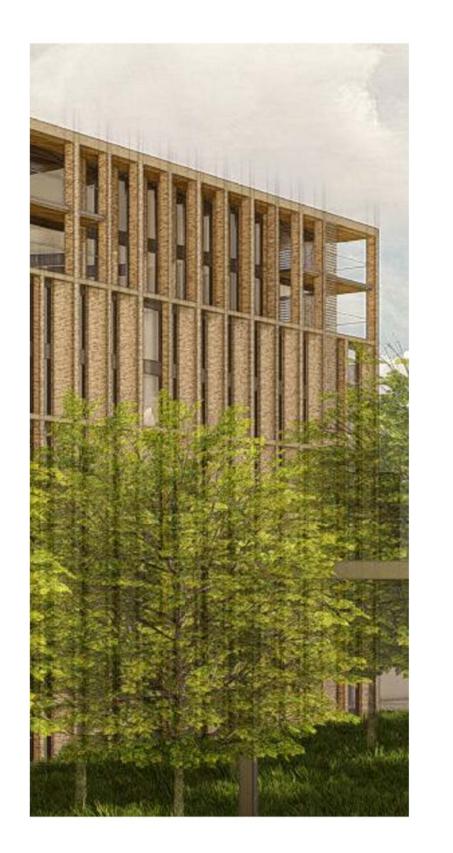

3D view of elevation

S-E Elevation - key
1:200

All dimensions are in millimetres unless stated otherwise. No dimensions to be scaled from drawings. All dimensions to be checked on site prior to

Any discrepancies between drawings and site conditions are to be reported to the contract manager.

manufacture.

Indicative image of set back facade

dwg status: