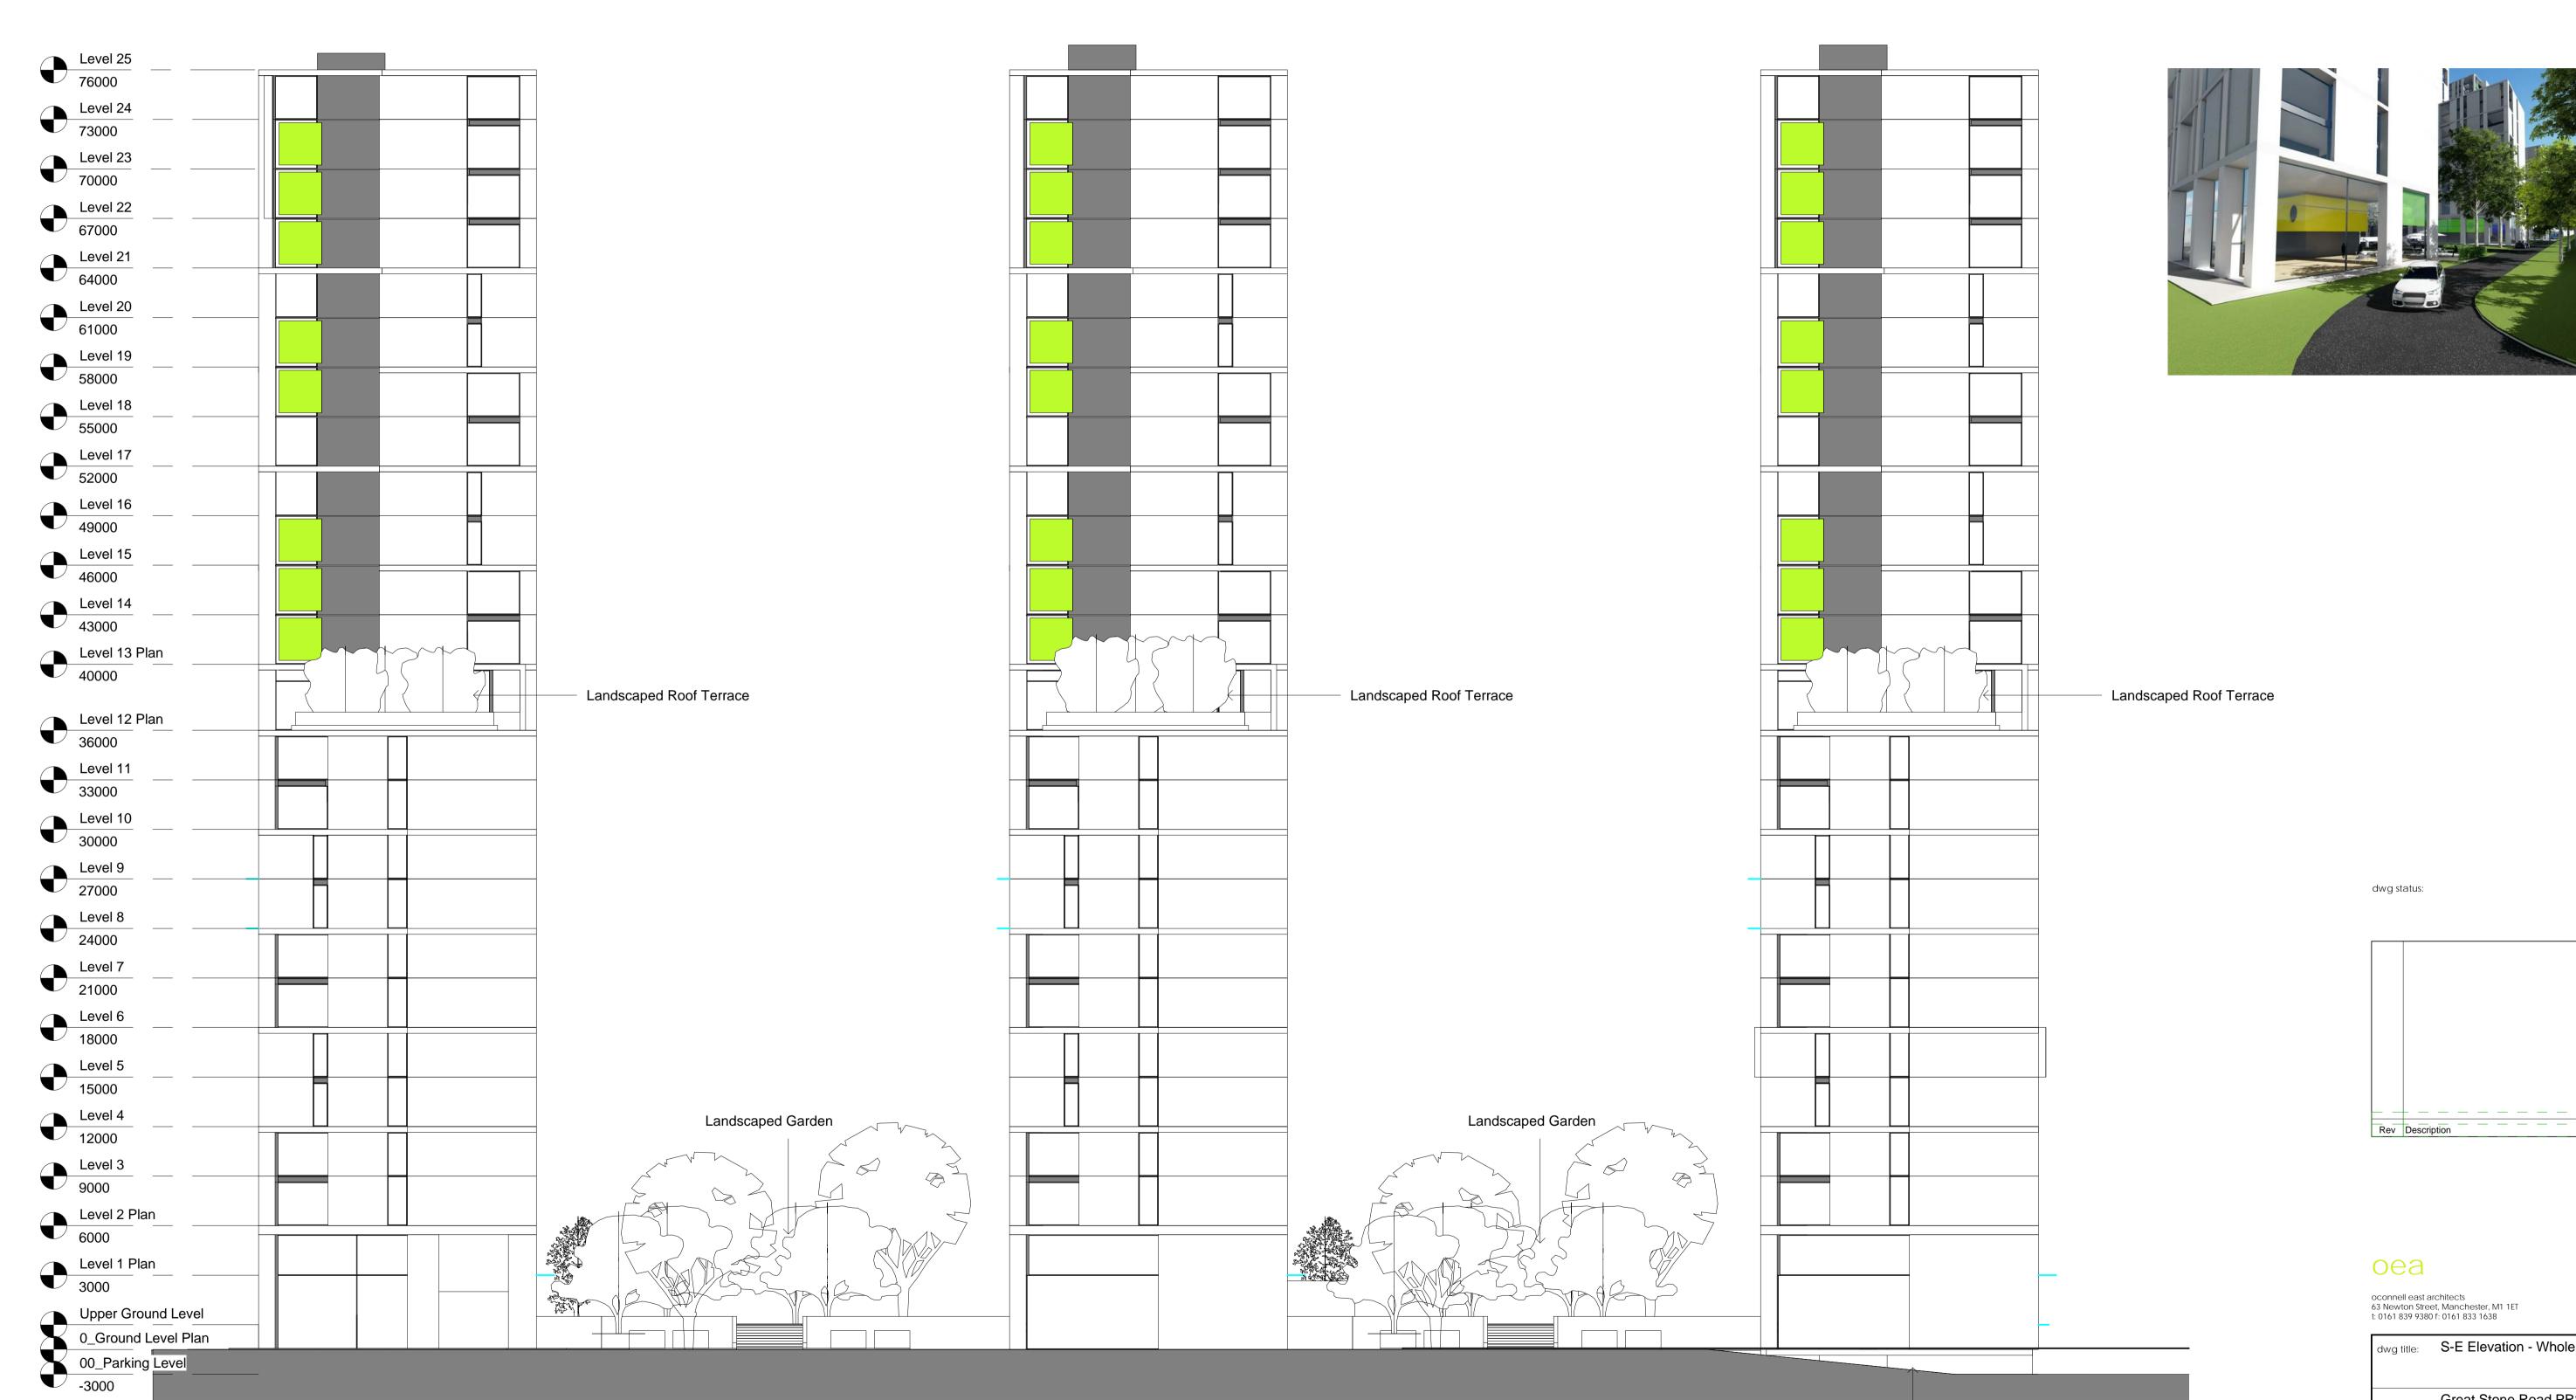

Ramp Down to Car Park

| dwg title: | S-E Elevatio         | n - Whole S | Site    |        |
|------------|----------------------|-------------|---------|--------|
| job title: | Great Stone Road PRS |             |         |        |
| scale:     | 1:200                | @ A1        | drawn:  | Author |
| date:      | 22/06/17             |             | job no: | 1664   |
| dwg no:    | SK_103               |             | rev:    |        |
|            |                      |             |         |        |