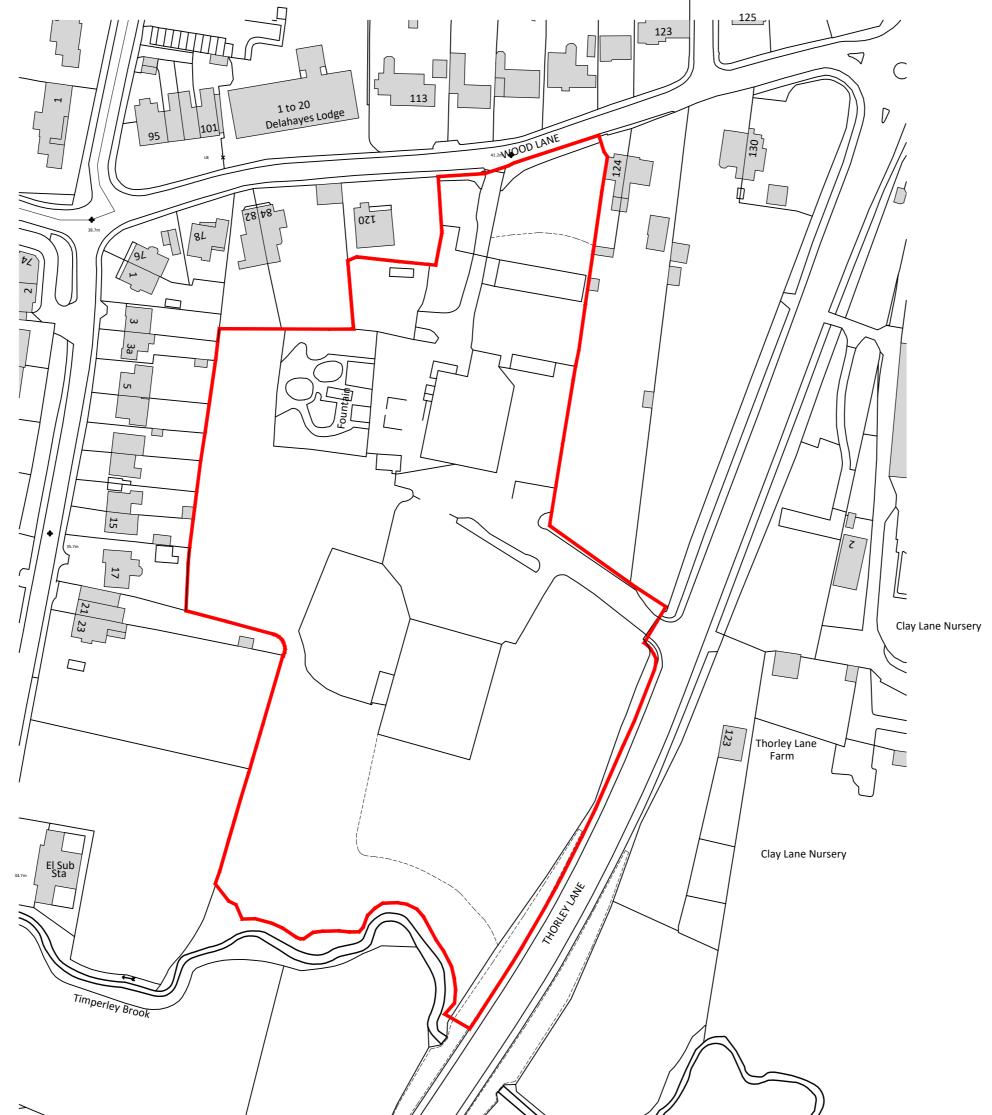

Site Boundary

| P1  | Planning Issue | HD | IG   | 24/06/2020 |
|-----|----------------|----|------|------------|
| Rev | Description    | Ву | Chk  | Date       |
| iev | Description    | Бу | Clik | Date       |

World of Pets & Leisure, Timperley

Harlex

Drawing

Site Location Plan

Date: 24/06/2020 Scale @ A2 1:1250 Status: PLANNING Revision: Drawing No: L(00)001 P1

Scale - 1:1250

SITE LOCATION PLAN