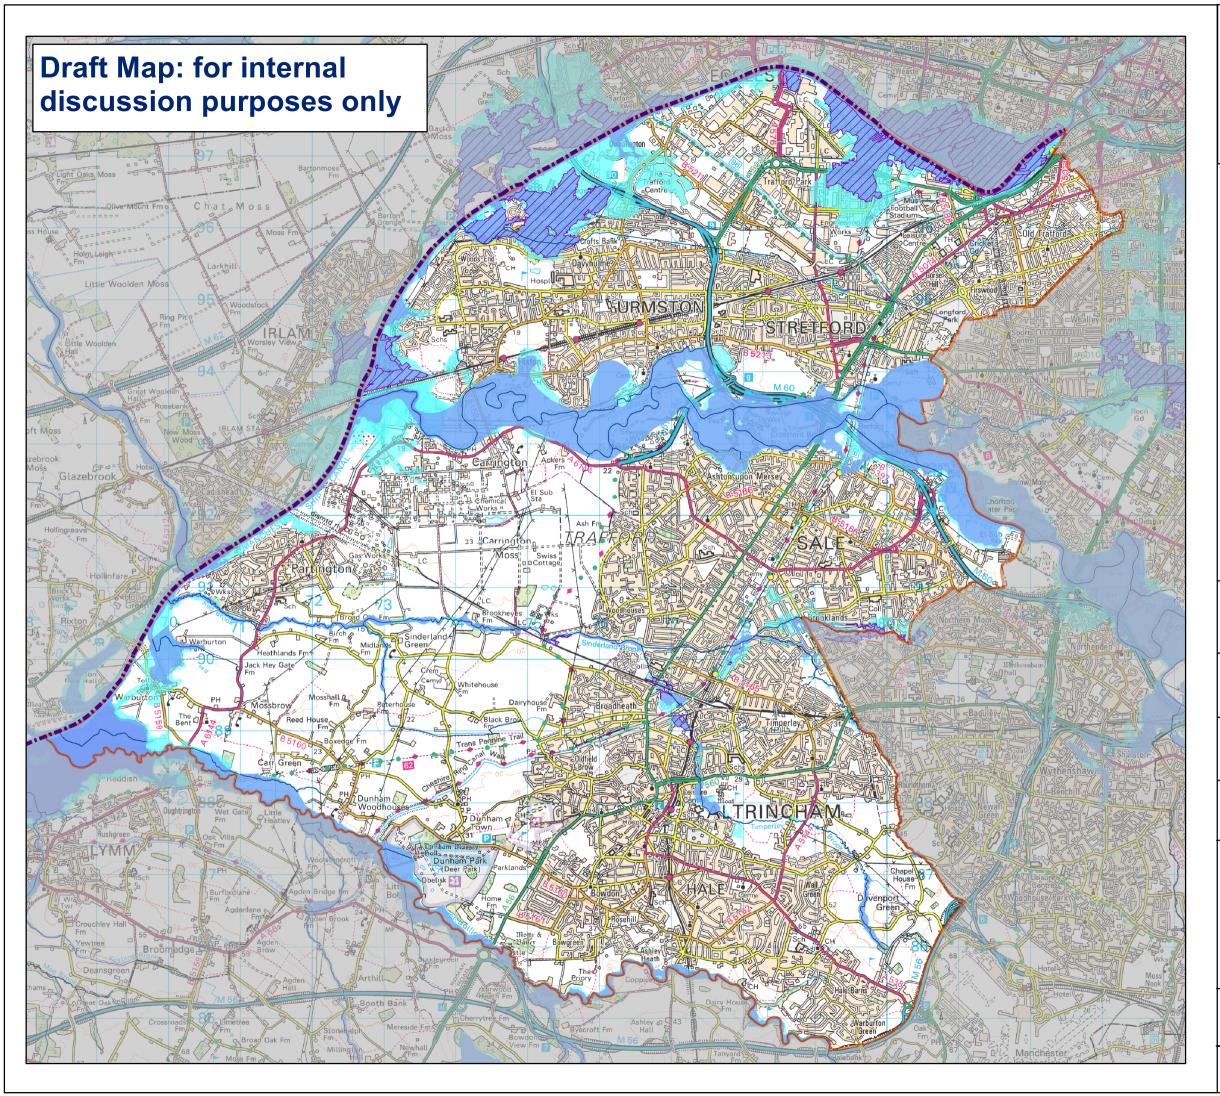

This map is reproduced from the OS map by the Environment Agency with the permission of the Controller of Her Majesty's Stationery Office, Crown Copyright. Unauthorised reproduction infringes Crown Copyright and may lead to prosecution or civil proceedings: Licence Number 100026380 [2011]

Maps produced to accompany Keith Ashcroft's letter, dated 21st December 2010, to Peter Mears. Copies to Manchester, Salford and Trafford LA.

## **Proposed Flood Map**

## **Trafford Local Authority**

| DRAFT | Produced | LH | 07/01/2011 |
|-------|----------|----|------------|
|       | Checked  | LG | 10/01/2011 |
|       | Approved | TP | 10/01/2011 |

MAP REFRENCE NO.