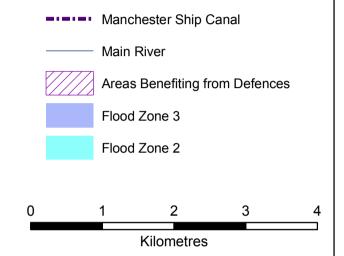

This map is reproduced from the OS map by the Environment Agency with the permission of the Controller of Her Majesty's Stationery Office, Crown Copyright. Unauthorised reproduction infringes Crown Copyright and may lead to prosecution or civil proceedings: Licence Number 100026380 [2011]

## **Proposed Flood Map**