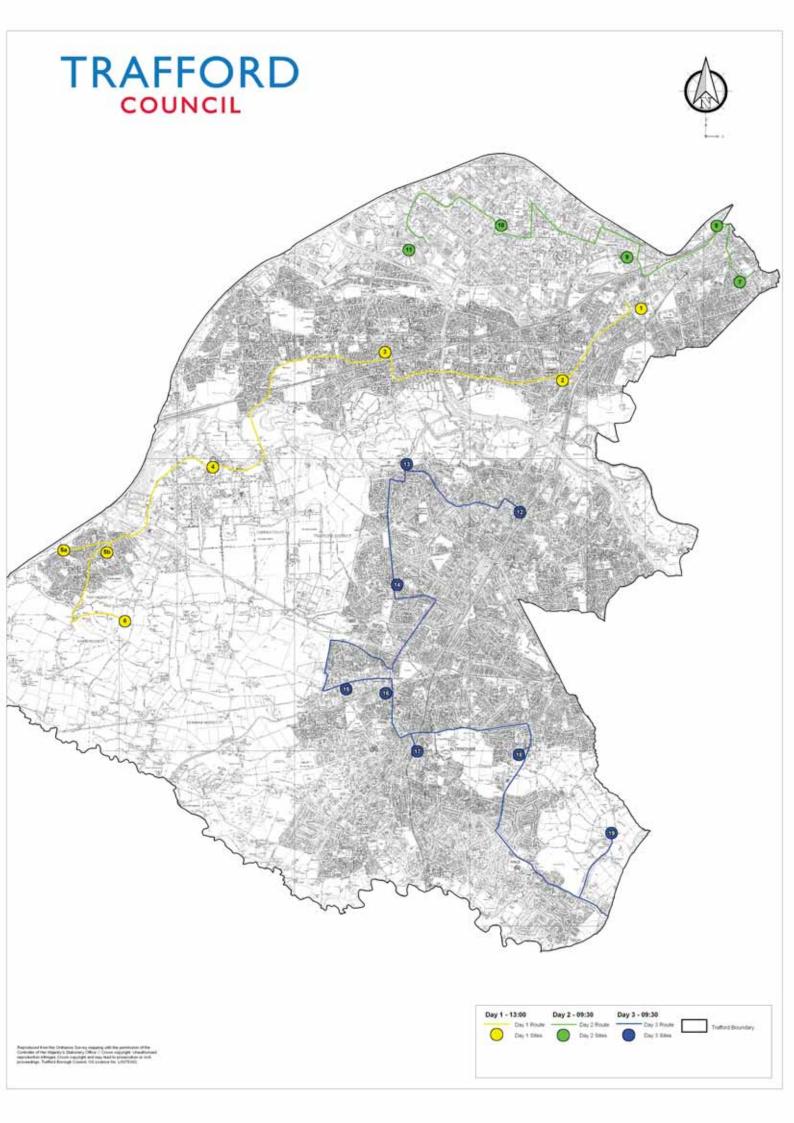

## Monday 24<sup>th</sup> January 2011 – Meet DC officer at Trafford Town Hall reception at 1.00 pm.

| No.                                                                                                                  | Location                                           | In original<br>SP&D<br>Visit? | Proposed parking location                                                               | Key Core<br>Strategy<br>Representations |  |
|----------------------------------------------------------------------------------------------------------------------|----------------------------------------------------|-------------------------------|-----------------------------------------------------------------------------------------|-----------------------------------------|--|
|                                                                                                                      | LCCC/Tesco<br>site<br>(SL3)                        | Yes                           | Stretford leisure centre car park                                                       | 1211; 1064                              |  |
|                                                                                                                      | Stretford town<br>Centre (W2)                      | No                            | Newton Street/Lacy Street car park                                                      | ??                                      |  |
|                                                                                                                      | Urmston Town<br>Centre (W2)                        | No                            | Flixton Road                                                                            | ??                                      |  |
| 7                                                                                                                    | Carrington<br>Strategic<br>Location (SL5)          | Yes                           | Shell Chemicals, meet rep from Shell at 2.30                                            | 1045; 1211; 1064                        |  |
| If time remains following visit around Shell, drive along A6144 past other brownfield industrial sites to Partington |                                                    |                               |                                                                                         |                                         |  |
|                                                                                                                      | Partington<br>Regeneration<br>Area (L3)            | No                            | Lock Lane, looking on to "Partington<br>Canalside"<br>And<br>Partington shopping centre | 1211                                    |  |
|                                                                                                                      | Protected Open<br>Land south of<br>Partington (R4) | No                            |                                                                                         | 1215                                    |  |

## Tuesday 25<sup>th</sup> January 2011 Meet at TTH Reception at 9.30

| No. | Location                                  | In original<br>SP&D<br>Visit? | Proposed parking location                                                                                                                                                                                                          | Key Core<br>Strategy<br>Representations |
|-----|-------------------------------------------|-------------------------------|------------------------------------------------------------------------------------------------------------------------------------------------------------------------------------------------------------------------------------|-----------------------------------------|
|     | Old Trafford<br>Regeneration<br>Area (L3) | No                            | Chorlton Road with view of Bird flats and Fahey's site                                                                                                                                                                             | 1211                                    |
| 3   | Pomona (SL1)                              | Yes                           | Metrolink car park and walk up to<br>Metrolink stop to get elevated view                                                                                                                                                           | 1045; 1211; 1064                        |
| 4   | Wharfside (SL2)                           | Yes                           | Having driven past White City and MUFC,<br>enter Park past Sky Hooks and park in<br>pub car park on Trafford Wharf Road or<br>on Waterside Road at Trafford Wharf<br>Road end.                                                     | 1211; 1064                              |
|     | Trafford Park<br>(W1)                     | Yes                           | Drive through Park to TCR to take in its scale - exit park via Elevator Road (IWM and Media City viewpoint), Village Way / Ashburton Road and Mosley Road, turning right at Kelloggs.                                              | 1211; 1045;                             |
| 5   | Trafford Centre<br>Rectangle<br>(SL4)     | Yes                           | Approach the Rectangle along Barton Dock Road, past Kratos and Container Base and enter TC upper level car park and park at Dumplington Circle end to give elevated view of whole area. Poss drive back past Trafford Retail Park. | 1045; 1211; 1064                        |

## Wednesday 26<sup>th</sup> January 2011 Meet at TTH Reception at 9.30

| No. | Location                                     | In original<br>SP&D<br>Visit? | Proposed parking location                                                                                                                                                                                                          | Key Core<br>Strategy<br>Representations |
|-----|----------------------------------------------|-------------------------------|------------------------------------------------------------------------------------------------------------------------------------------------------------------------------------------------------------------------------------|-----------------------------------------|
|     | Sale Town<br>Centre (W2)                     | No                            | Sainsbury or M&S Car park                                                                                                                                                                                                          | ??                                      |
|     | Green Belt land<br>at Ashton-upon-<br>Mersey | No                            | ??                                                                                                                                                                                                                                 | ??                                      |
|     | Sale West<br>Regeneration<br>Area (L3)       | No                            | Coppice Ave library car park                                                                                                                                                                                                       | 1211                                    |
|     | Broadheath<br>Industrial Area<br>(W1)        | No                            | Altrincham Retail park and then drive length of George Richards Way to see NT land.                                                                                                                                                | 1211                                    |
|     | Woodfield Road                               | No                            | Close to Linotype building                                                                                                                                                                                                         | ??                                      |
|     | Altrincham town centre (W2)                  | Yes (Altair)                  | Ice Rink car park, (walk across railway bridge if visit to TC required). En route to DG take in some of the Hale Barns CA to demonstrate key characteristics of the area.                                                          | 1211                                    |
| 10  | Davenport<br>Green (Potential<br>new site)   | Yes                           | Drive around site, some vantage points in lay-bys.  En route back to office take in drive past Manchester Airport, Wythenshawe hospital and Roundthorn Industrial Estate and then back up through Brooklands and Sale and onto A56 | 1211; 1064                              |