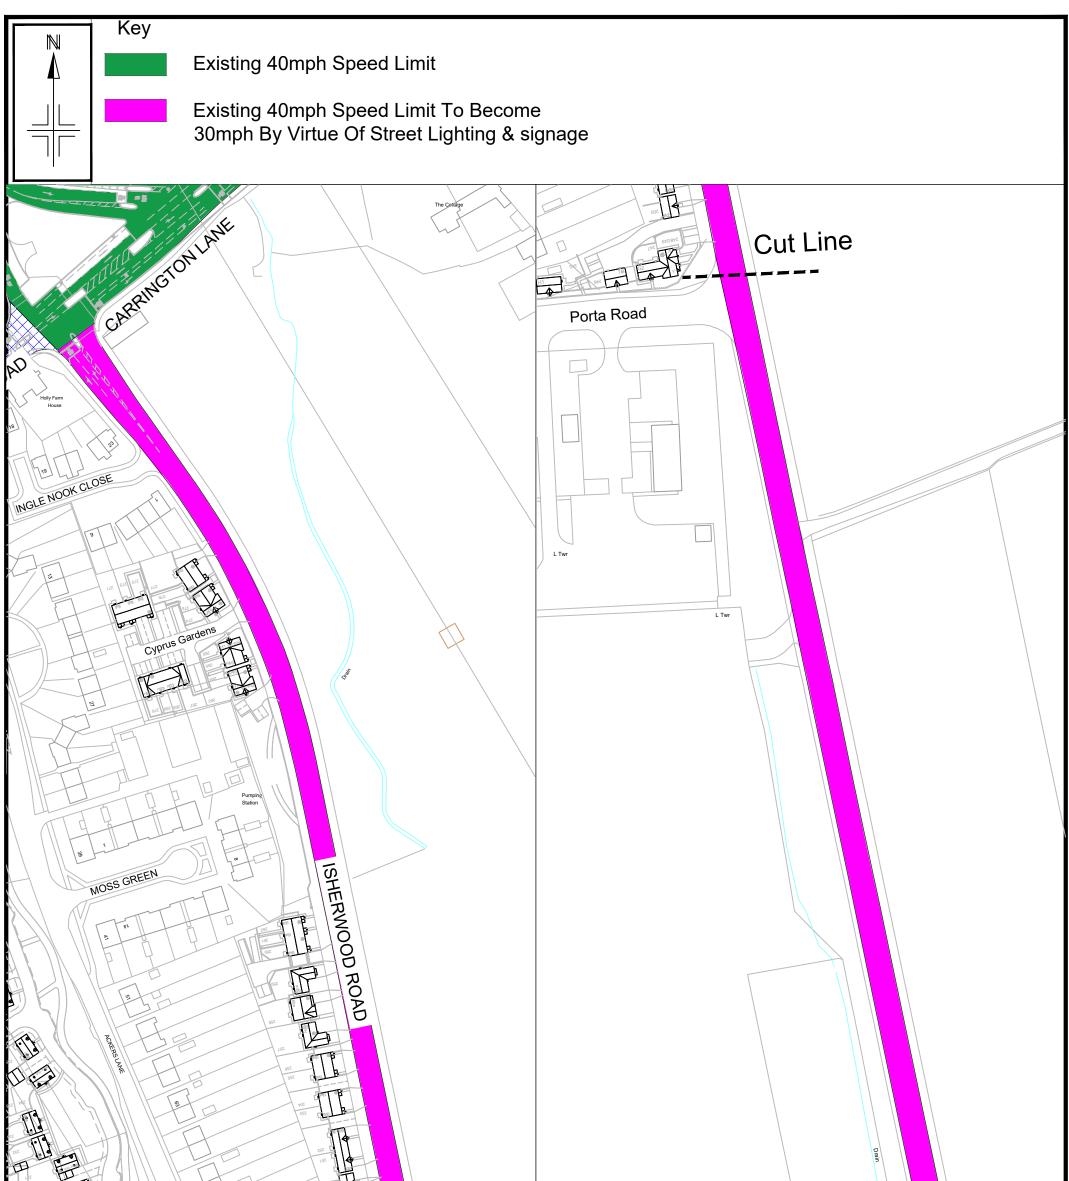

## BOROUGH OF TRAFFORD (ISHERWOOD ROAD, CARRINGTON)(30 M.P.H. SPEED LIMIT) ORDER 2023

**NOTICE IS HEREBY GIVEN** that Trafford Borough Council proposes to make an Order under the Road Traffic Regulation Act 1984. The effect of the Order will be to introduce a 30 m.p.h. speed limit on the following length of road:-

### 30 M.P.H. SPEED LIMIT

| Road            | From                            | То                                       |
|-----------------|---------------------------------|------------------------------------------|
| Isherwood Road, | a point 430 metres south of its | a point 775 metres south of its junction |
| Carrington      | junction with A6144 Manchester  | with A6144 Manchester Road/A6144         |
|                 | Road/A6144 Carrington Lane      | Carrington Lane                          |

This Order will revoke The Borough of Trafford (Isherwood Road, Carrington) (40mph Speed Limit) Order 2002 in its entirety.

A copy of the draft Order, together with a statement of reasons and map showing the length of road referred to, may be inspected at Stretford Library and at Access Trafford, Waterside House, Sale Waterside, Sale, during their normal opening hours and on-line at: www.trafford.gov.uk/trafficregulationorders

### STATEMENT OF REASONS

Isherwood Road, Carrington is currently subject to a 40mph speed limit for its entirety. Planning permission 94670/RES/18 has been granted for a new housing development on Isherwood Road, Carrington, south of the A6144 Manchester Road with associated installation of new street lighting along a section of Isherwood Road. To promote a safe environment for all road users it is proposed that the speed limit on Isherwood Road, in the vicinity of the development, will be reduced from 40mph to 30mph, by virtue of the street lighting & repeater signs.