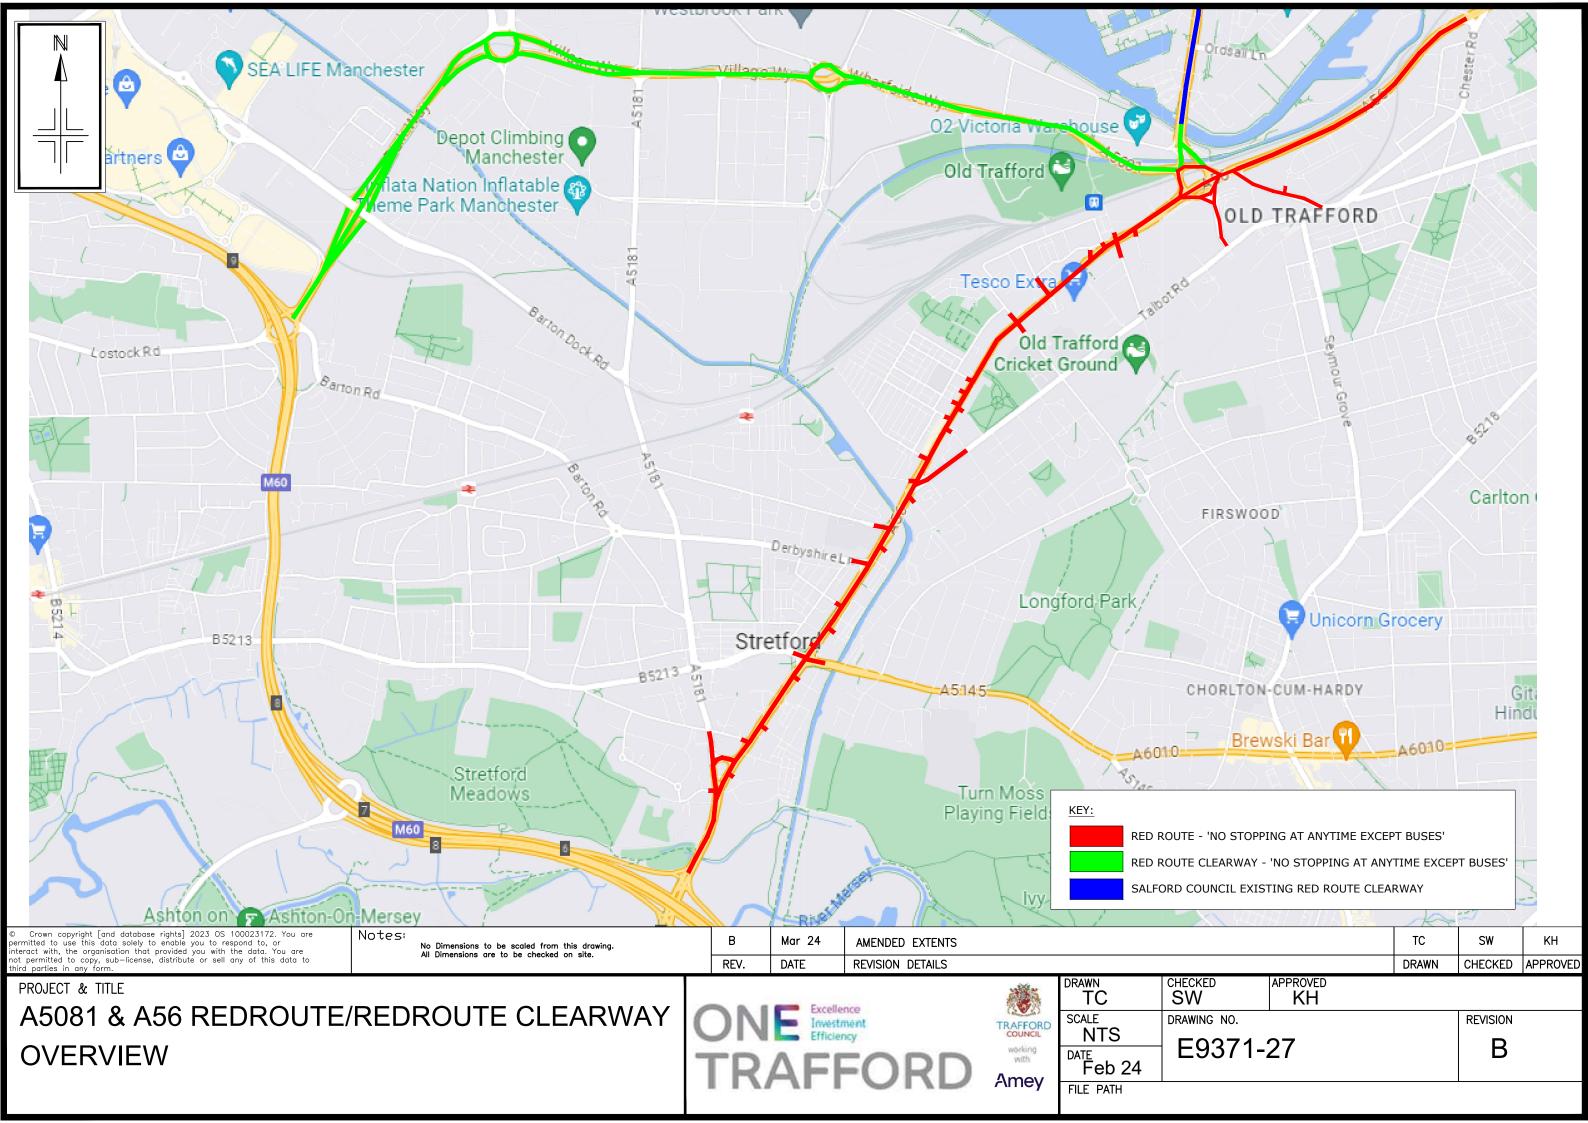

| a) | Red Route No Stopping at Any Time                                        | Code | - | RR7A   |
|----|--------------------------------------------------------------------------|------|---|--------|
| b) | Red Route Clearway No Stopping at Any Time                               | Code | - | RRCW7A |
| c) | 24-hour Clearway                                                         | Code | - | CW     |
| d) | No Waiting at any time & No Loading Mon-Fri 7.30am-9.30am and 4pm-6.30pm | Code | - | 7A5P   |
| e) | Loading Only Mon - Sun 8am-6pm                                           | Code | - | SL7C   |
| f) | No Waiting at Any Time                                                   | Code | - | 7A     |
| g) | Limited Waiting 20 minutes No Return 40 minutes Mon-Sat 9am-6pm          | Code | - | LA6R   |
| h) | No Waiting & No Loading at Any Time                                      | Code | - | 7A7A   |
| i) | Loading Only at Any Time                                                 | Code | - | SL7A   |
| j) | Limited Waiting 40 mins No Return within 2hrs                            | Code | - | LH7A   |
| k) | Limited Waiting 3hrs No Return within 4hrs                               | Code | - | LR7A   |

## Schedule 1 - Proposed restrictions

| Street                                 | Side          | From                                                                                                     | То                                                                                                                                                                           | Code |
|----------------------------------------|---------------|----------------------------------------------------------------------------------------------------------|------------------------------------------------------------------------------------------------------------------------------------------------------------------------------|------|
| A56 Chester<br>Road, Stretford         | North<br>west | A point 380 metres south of its junction with Poplar Road                                                | A point 340 metres south of its junction with Poplar Road (M60 Junction 7 northerly slip road)                                                                               | 7A7A |
| A56 Chester<br>Road, Stretford         | West          | A point 340 metres south of its junction with Poplar Road (M60 Junction 7 northerly slip road)           | Its junction with Poplar Road                                                                                                                                                | RR7A |
| A5181 Barton<br>Road, Stretford        | West          | A point 5 metres north of its junction with Poplar Road                                                  | Its junction with Poplar Road                                                                                                                                                | RR7A |
| A5181 Barton<br>Road, Stretford        | West          | A point 20 metres north of its junction with Poplar Road                                                 | Its junction with Sandy Lane                                                                                                                                                 | RR7A |
| A5181 Barton<br>Road, Stretford        | East          | Its junction with Chapel Lane                                                                            | Its junction with A56 Chester Road                                                                                                                                           | RR7A |
| A56 Chester<br>Road, Stretford         | West          | Its junction with Barton Road                                                                            | Trafford Council & Manchester City Council Boundary (including the gyratory and all gyratory slip roads & access road to Poplar Road & access road northeast of Chapel Lane) | RR7A |
| A56 Chester<br>Road, Stretford         | East          | Trafford Council & Manchester City Council Boundary (including the gyratory and all gyratory slip roads) | Its junction with M60 Junction 7 northerly slip road                                                                                                                         | RR7A |
| Poplar Road,<br>Stretford              | South         | Its junction with A56 Chester Road                                                                       | A point 17 metres west of its junction with Chester Road                                                                                                                     | RR7A |
| Poplar Road,<br>Stretford              | North         | Its junction with A5181 Barton Road                                                                      | A point 15 metres west of its junction with Chester Road                                                                                                                     | RR7A |
| A56/A5181<br>Barton Road,<br>Stretford | West          | A point 5 metres north of its junction with Poplar Road                                                  | A point 20 metres north of its junction with Poplar Road                                                                                                                     | LH7A |
| A5181 Barton                           | West          | A point 45 metres south of its                                                                           | Its junction with Sandy Lane                                                                                                                                                 | 7A   |