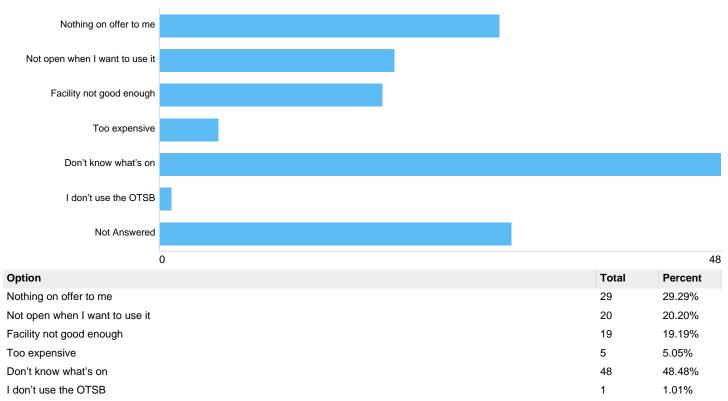

## Question 2: What would encourage you to use OTSB more? Please select from below options