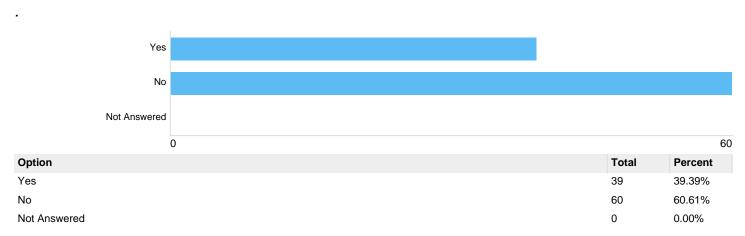

| 3 |
| Question 4: How can we ensure the local community is engaged and involved in the future of OTSB?  | 3 |
| State                                                                                             | 3 |
| Question 5: How important is the cost of activities at OTSB to you?                               | 3 |
| Please select from below options                                                                  | 3 |
| 5b. If you answered very important/important in 5a. What would you be willing to pay per session? | 3 |
| 5c. Is there anything else you like to share about this process and OTSB?                         | 4 |

## Question 1: Do you currently use Old Trafford Sports Barn?



#### If you answered Yes to Q1. What do you use OTSB for?



61

| Organised sport     29     29.29%       Playgroup     5     5.05%       Casual use     12     12.12%       Youth Service     9     9.09% | Option          | Total | Percent |
|------------------------------------------------------------------------------------------------------------------------------------------|-----------------|-------|---------|
| Casual use 12 12.12%                                                                                                                     | Organised sport | 29    | 29.29%  |
|                                                                                                                                          | Playgroup       | 5     | 5.05%   |
| Vouth Service 9 0.00%