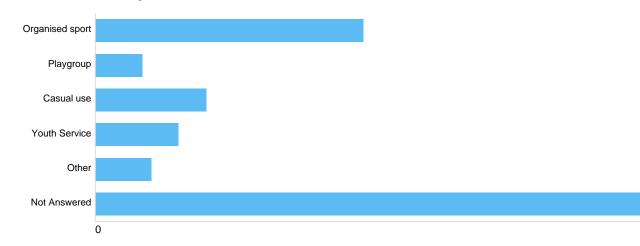

#### If you answered Yes to Q1. What do you use OTSB for?

61

| Organised sport     29     29.29%       Playgroup     5     5.05%       Casual use     12     12.12%       Youth Service     9     9.09% | Option          | Total | Percent |
|------------------------------------------------------------------------------------------------------------------------------------------|-----------------|-------|---------|
| Casual use 12 12.12%                                                                                                                     | Organised sport | 29    | 29.29%  |
|                                                                                                                                          | Playgroup       | 5     | 5.05%   |
| Vouth Service 9 0.00%                                                                                                                    | Casual use      | 12    | 12.12%  |
|                                                                                                                                          | Youth Service   | 9     | 9.09%   |
| Other 6 6.06%                                                                                                                            | Other           | 6     | 6.06%   |
| Not Answered 61 61.62%                                                                                                                   | Not Answered    | 61    | 61.62%  |