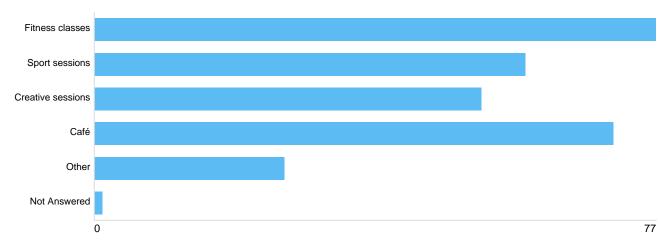

#### Please select from below options

30

30.30%

| Fitness classes 77 77.78%   Sport sessions 59 59.60%   Creative sessions 53 53.54%   Café 71 71.72%   Other 26 26.26%   Not Answered 1 1.01% | Option            | Total | Percent |
|----------------------------------------------------------------------------------------------------------------------------------------------|-------------------|-------|---------|
| Creative sessions     53     53.54%       Café     71     71.72%       Other     26     26.26%                                               | Fitness classes   | 77    | 77.78%  |
| Café     71     71.72%       Other     26     26.26%                                                                                         | Sport sessions    | 59    | 59.60%  |
| Other 26 26.26%                                                                                                                              | Creative sessions | 53    | 53.54%  |
|                                                                                                                                              | Café              | 71    | 71.72%  |
| Not Answered 1 1.01%                                                                                                                         | Other             | 26    | 26.26%  |
|                                                                                                                                              | Not Answered      | 1     | 1.01%   |