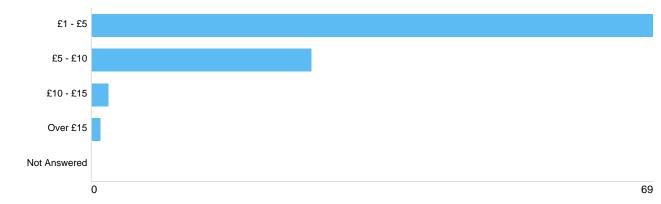

#### Please select from below options

5b. If you answered very important/important in 5a. What would you be willing to pay per session?

| Option       | Total | Percent |
|--------------|-------|---------|
| £1 - £5      | 69    | 69.70%  |
| £5 - £10     | 27    | 27.27%  |
| £10 - £15    | 2     | 2.02%   |
| Over £15     | 1     | 1.01%   |
| Not Answered | 0     | 0.00%   |