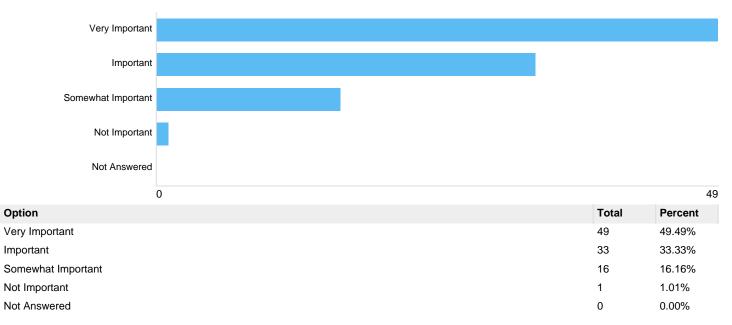

### Question 5: How important is the cost of activities at OTSB to you?

#### Please select from below options

5b. If you answered very important/important in 5a. What would you be willing to pay per session?

| Option       | Total | Percent |
|--------------|-------|---------|
| £1 - £5      | 69    | 69.70%  |
| £5 - £10     | 27    | 27.27%  |
| £10 - £15    | 2     | 2.02%   |
| Over £15     | 1     | 1.01%   |
| Not Answered | 0     | 0.00%   |