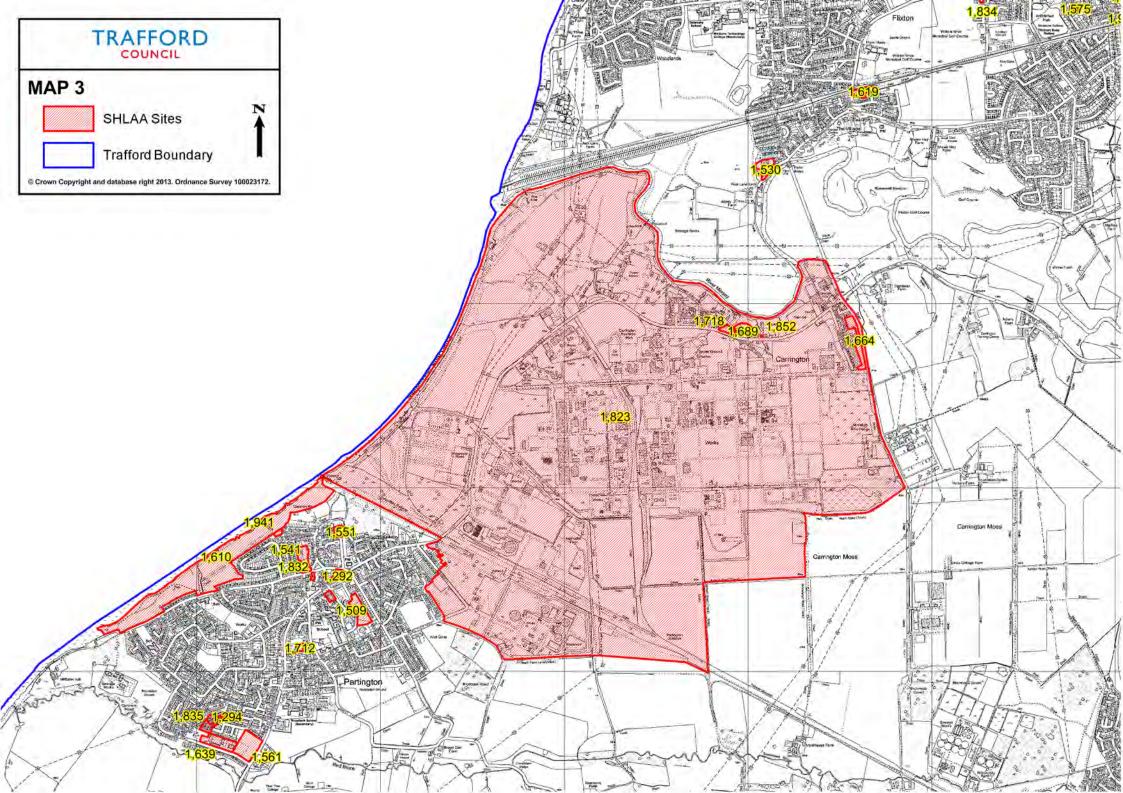

## Sources of Supply by Area

3.9 Table 4 provides a breakdown of the total potential supply by the geographical places as outlined in the Core Strategy. The table indicates that the largest potential source of supply will come from sites within Old Trafford (almost 27% of the total). The second largest source of supply will come from sites located within Trafford Park (Trafford Wharfside and Trafford Quays) (20% of the total) followed by Carrington (16% of the total). A list of the sites included within the table is set out in the appendix.

Table 4: The Sources of Supply by Area

|                                                       | Tir                 | nescales for        | Developme           | ent        |               |
|-------------------------------------------------------|---------------------|---------------------|---------------------|------------|---------------|
|                                                       |                     | 5-10                | 10-15               |            |               |
| LDF Place                                             | <5 Years            | Years               | Years               | 15+ Years  | Overall       |
| Name                                                  | 2013/14-<br>2017/18 | 2018/19-<br>2022/23 | 2023/24-<br>2027/28 | 2028/29 +  | Total         |
| Altrincham                                            | 841                 | 338                 | 70                  | 10         | 1259<br>(13%) |
| Carrington                                            | 363                 | 600                 | 629                 | 0          | 1592<br>(16%) |
| Old Trafford                                          | 1332                | 756                 | 505                 | 52         | 2645<br>(27%) |
| Partington                                            | 388                 | 339                 | 100                 | 5          | 832<br>(9%)   |
| Rural<br>Community<br>(Warburton)                     | 24                  | 0                   | 0                   | 0          | 24<br>(0.2%)  |
| Sale                                                  | 301                 | 98                  | 59                  | 22         | 480<br>(5%)   |
| Stretford                                             | 271                 | 271                 | 26                  | 10         | 578<br>(6%)   |
| Trafford Park<br>(Wharfside<br>and Trafford<br>Quays) | 650                 | 550                 | 750                 | 0          | 1950<br>(20%) |
| Urmston                                               | 323                 | 65                  | 8                   | 0          | 396<br>(4%)   |
| Total                                                 | 4493<br>(46%)       | 3017<br>(31%)       | 2147<br>(22%)       | 99<br>(1%) | 9756          |