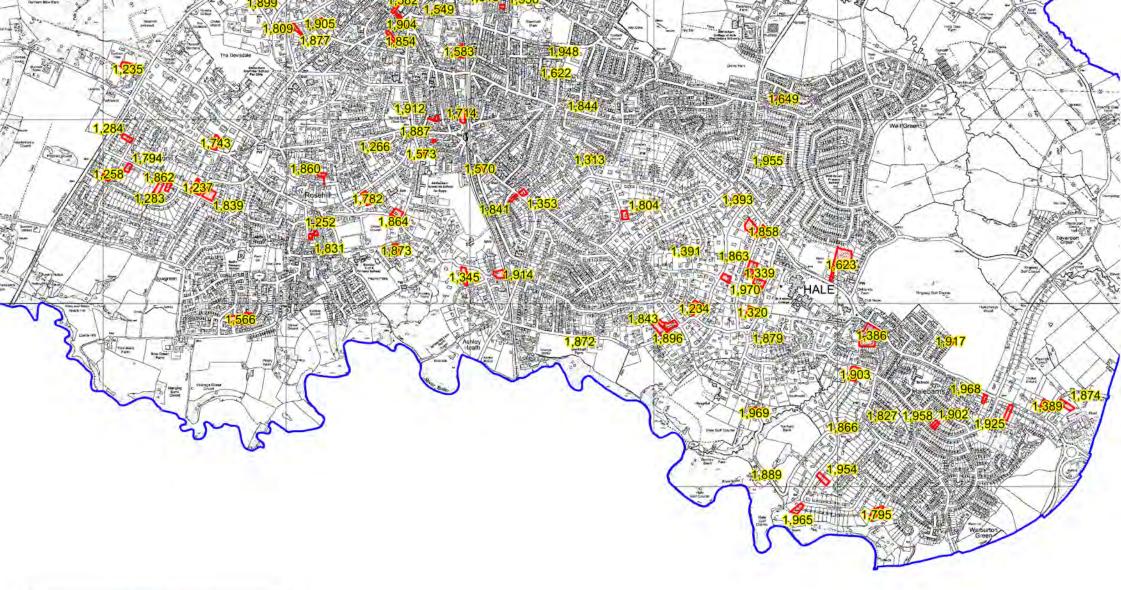

# **Contents**

| 1. | Introduction                                                             | 3  |
|----|--------------------------------------------------------------------------|----|
| 2. | Revisions made since the 2012 Review                                     | 3  |
|    | Table 1: Strategic Locations development proposals                       | 6  |
| 3. | Summary of the 2013 SHLAA Results                                        | 8  |
|    | Table 2: Summary of Potential from Sites Committed within the Planning   |    |
|    | Process                                                                  | 8  |
|    | Table 3: Summary of Potential from Sites not within the Planning Process | 9  |
|    | Table 4: The Sources of Supply by Area                                   | 11 |
|    | Table 5: Potential Sources of Supply by Site Size                        | 12 |
|    | Table 6: Potential Supply by Market Location                             | 13 |
| 4. | The Amount of New Housing Required in Trafford                           | 13 |
|    | Table 7: Potential Supply of Development Land – Comparison with the      |    |
|    | Requirement set out in Policy L1 of the LDF Core Strategy                | 14 |
|    | Table 8: Actual New Housing Provision 2003/4 to 2012/13                  | 14 |
| 5. | Five Year Supply                                                         | 15 |
| 6. | Review of the Assessment                                                 | 15 |

### 6. Review of the Assessment

- 6.1 This report provides the findings of the 2013 review of the Trafford Strategic Housing Land Availability Assessment. It has been prepared taking into account the additional work undertaken since the publication of the 2012 SHLAA report. It is being made available to support the continuing work on the Trafford Local Plan for information and comment.
- 6.2 The site mapping and appendices provide summary listings of the sites included in this updated assessment to assist readers understanding.
- 6.3 Going forward the SHLAA will continue to be reviewed and updated on an annual basis in consultation with stakeholders as part of the Authorities Monitoring Report preparation and reporting process.