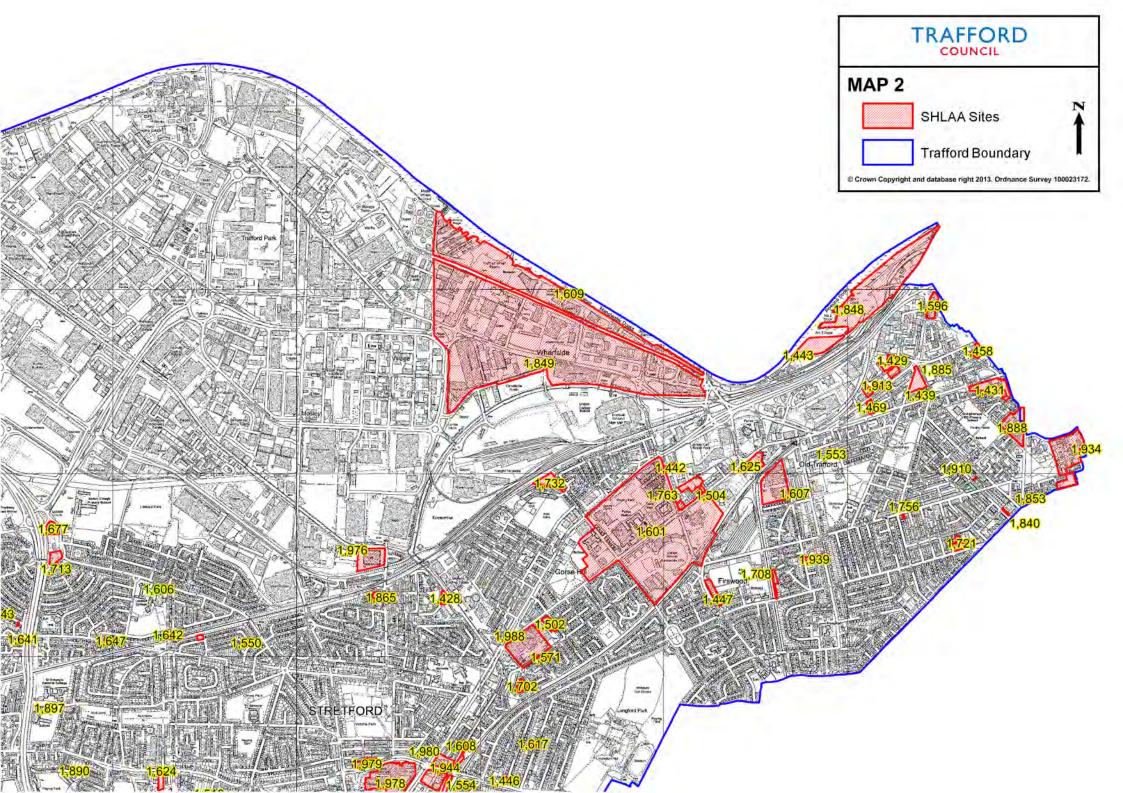

3.6 The largest increase in sites outside of the planning process since the 2012 SHLAA has been in the redevelopment of commercial buildings with an increase of 574 units; this is largely due to the addition of Land at Talbot Road, Stretford and The Square, Sale Town Centre.

## Sources of Supply by Area

3.9 Table 4 provides a breakdown of the total potential supply by the geographical places as outlined in the Core Strategy. The table indicates that the largest potential source of supply will come from sites within Old Trafford (almost 27% of the total). The second largest source of supply will come from sites located within Trafford Park (Trafford Wharfside and Trafford Quays) (20% of the total) followed by Carrington (16% of the total). A list of the sites included within the table is set out in the appendix.

Table 4: The Sources of Supply by Area

|                                                       | Tir                 | nescales for        | Developme           | ent        |               |
|-------------------------------------------------------|---------------------|---------------------|---------------------|------------|---------------|
|                                                       |                     | 5-10                | 10-15               |            |               |
| LDF Place                                             | <5 Years            | Years               | Years               | 15+ Years  | Overall       |
| Name                                                  | 2013/14-<br>2017/18 | 2018/19-<br>2022/23 | 2023/24-<br>2027/28 | 2028/29 +  | Total         |
| Altrincham                                            | 841                 | 338                 | 70                  | 10         | 1259<br>(13%) |
| Carrington                                            | 363                 | 600                 | 629                 | 0          | 1592<br>(16%) |
| Old Trafford                                          | 1332                | 756                 | 505                 | 52         | 2645<br>(27%) |
| Partington                                            | 388                 | 339                 | 100                 | 5          | 832<br>(9%)   |
| Rural<br>Community<br>(Warburton)                     | 24                  | 0                   | 0                   | 0          | 24<br>(0.2%)  |
| Sale                                                  | 301                 | 98                  | 59                  | 22         | 480<br>(5%)   |
| Stretford                                             | 271                 | 271                 | 26                  | 10         | 578<br>(6%)   |
| Trafford Park<br>(Wharfside<br>and Trafford<br>Quays) | 650                 | 550                 | 750                 | 0          | 1950<br>(20%) |
| Urmston                                               | 323                 | 65                  | 8                   | 0          | 396<br>(4%)   |
| Total                                                 | 4493<br>(46%)       | 3017<br>(31%)       | 2147<br>(22%)       | 99<br>(1%) | 9756          |