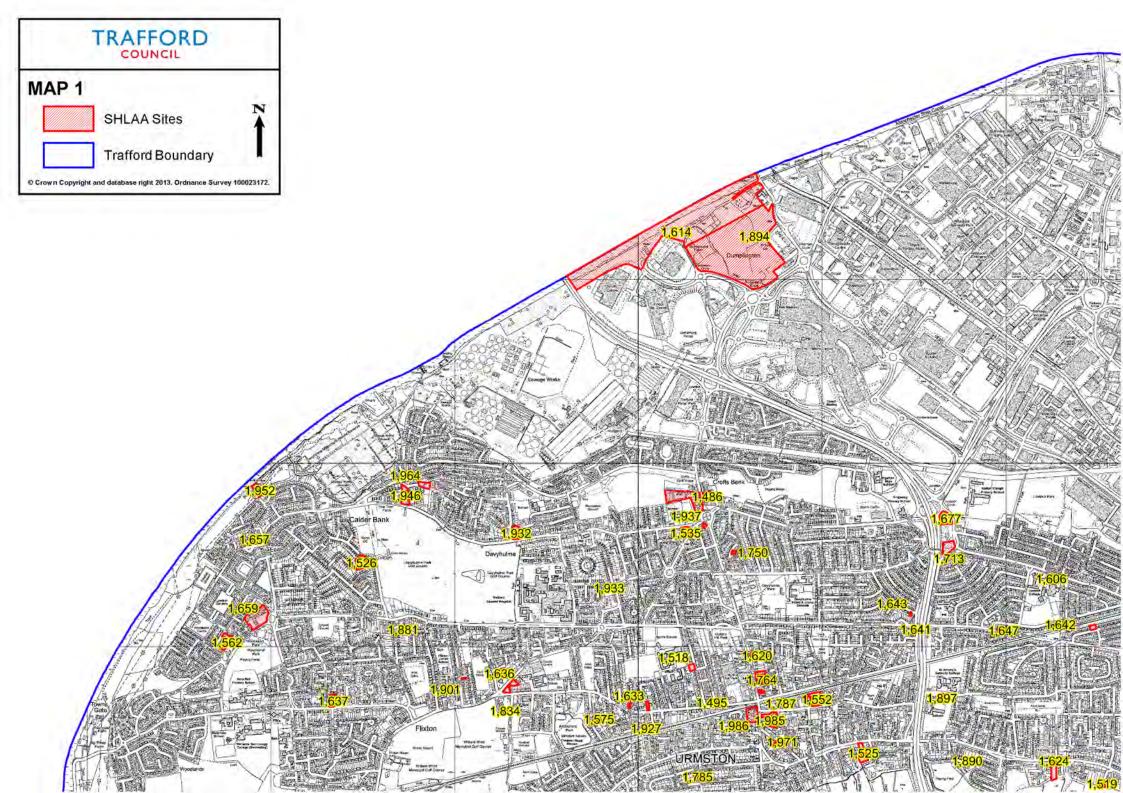

SHLAA Refs – such as 1572 Manor Avenue, 1723 Land at Firsway, 1725 Moss Lane, Sale, 1661 Flixton Rd/Irlam Rd, Lowther Gardens, Urmston have been discounted because they are either important sites for nature conservation and/or for local amenity purposes.

SHLAA Ref 1983 – The Square, Sale Town Centre – 70 units have been identified as part of a mixed use redevelopment.

SHLAA Refs – 1980 Essoldo Cinema, 1981 Newton St/Lacy St, 1978 Stretford Mall, Chester Rd, 1979 Land at Bennett St, 1982 Land at Crossford St – 175 additional units have been identified in Stretford Town Centre.

SHLAA Ref – 1976 – Former Trafford College, Moss Rd, Stretford – 63 units have been added as a result of the outline planning permission.

SHLAA 1988 - Land at Talbot Rd, Stretford - 150 units have been identified.