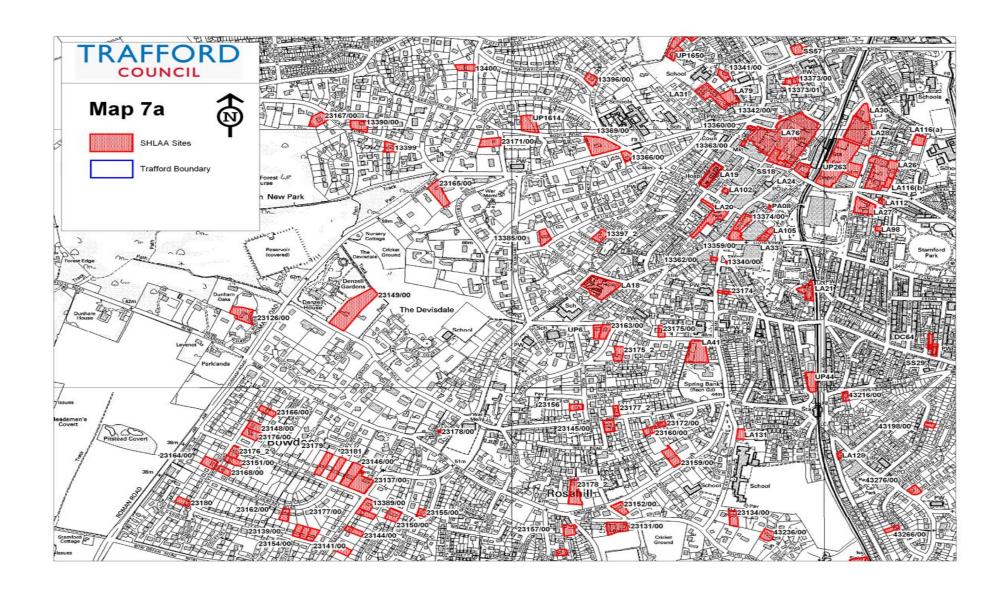

3.34 A total of 105 of the 562 sites carried forward to this stage of the assessment were identified as not currently developable and discounted from further consideration. A list of the discounted sites and the principal reasons for their discounting from further consideration is included at Appendix 6. Maps illustrating site locations are included at Appendix 12.

NOTE - The maps also include the locations of the 105 sites which were discounted after the site survey stage.