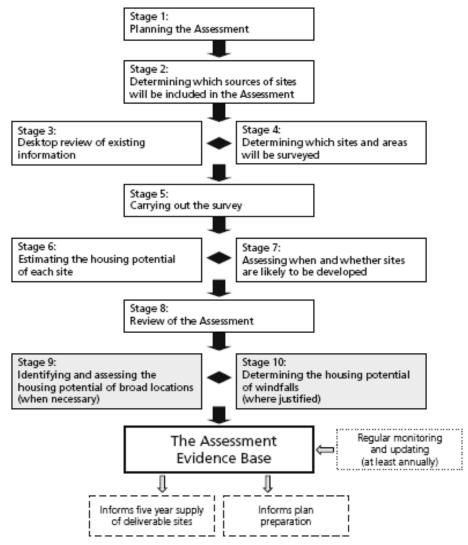

## 3. METHODOLOGY

3.1 This initial draft Trafford SHLAA has been produced following the first eight main stages set out within CLG practice guidance published in July 2007. Stages nine and ten – flagged as "where necessary" and "were justified" in the practice guidance have been set aside for future consideration following completion of this initial report. The assessment methodology followed is set out in diagrammatic form below.

**Diagram 1: SHLAA Processes and Outputs** 

# **Stage 1: Planning the Assessment**

- 3.2 Planning for the assessment commenced at the beginning of December 2007 with a review of the CLG advice document and the staff and data resources available to support and carry out the exercise. A detailed methodology and project plan was agreed in early January 2008 and preliminary preparatory work commenced immediately.
- 3.3 As indicated above this initial assessment was conceived as a stand alone Trafford area product in the absence of an agreement to put in place arrangements to produce an early sub-region (Greater Manchester) wide assessment of the available land supply.
- 3.4 The assessment has been undertaken by staff from the Council's Strategic Planning and Developments Team supported by staff from the Planning and Building Control, Strategic Housing and Asset Management Teams.
- 3.5 Stakeholders external to the Council (including landowners, developers, infrastructure service providers and other interested parties) have been involved so far by way of a consultation on the proposed assessment methodology and an invitation to suggest sites that should be included and assessed for their potential contribution to the future supply of developable land.
- 3.6 The planned base date for the assessment has been set at April 2008. The planned assessment period from that date has been set at 15 years in three 5 year bands with an additional/residual 15 plus years time period attached for consultation/review purposes.

# Stage 2: Determining the Sources of Sites to be included in the Assessment

- 3.7 In line with the CLG guidance the Trafford SHLAA determined to cover the following sources of sites with potential for housing which are currently within the planning/development process: -
  - Sites with an outstanding planning permission for residential development (or mixed use with a residential component) that are currently under construction;
  - Sites with an outstanding planning permission for residential development (or mixed use with a residential component) that are yet to commence construction (including sites with full and outline planning permission);
  - Sites that have been allocated for residential use in the Trafford UDP which do not benefit from an extant planning consent;
  - Sites that have benefited from planning permission previously but where the permission may have lapsed;
  - Sites that have recently been refused planning permission for residential use where future development may be acceptable.
- 3.8 In addition to the above the assessment determined to cover the following sources of sites which are within the planning process: -
  - Sites and/or areas that are allocated (or have planning permission) for non employment land uses which are no longer required for those uses;
  - Sites or areas that have existing project/development briefs which propose an element of residential development within them.
- 3.9 NOTE Existing employment development sites (in use, vacant or allocated for such use in the adopted UDP under Proposals E7 and E13) have been

#### **Stage 3 – Desk Top Review of Existing Information**

- 3.13 The following sources of information were desk top reviewed to identify the initial list of sites to be included in the assessment and subsequently to identify the potential contribution they could make to the future supply of developable land.
- 3.14 Housing Land Availability Data Data drawn from the database that maintains an up to date record of all the sites allocated or with a valid planning permission for residential development across the Borough (including the sites currently under development) recording the assumed/approved development capacity of each site, development progress on sites under development (dwellings build, under development and awaiting development) and known planning/development constraints.

#### Stage 4 – Determining the Sites and Areas to be Surveyed

- 3.24 The sites identified during the stage 3 desk top review at this stage were filtered firstly to remove all duplicate site records and secondly to remove all sites in the following categories: -
  - Sites located in the Green Belt;
  - Sites with extant permission for an alternative use (e.g. retail, employment);
  - Developed sites within a main industrial area or designated as a Strategic Sub Regional Development site e.g. adopted UDP Proposals E7 and E13<sup>1</sup>;
  - Sites located within the flood plain;
  - Sites designated for transport and other infrastructure proposals;
  - Protected Open Space, Linear Open Land;

# Stage 5 – Carrying out the Survey

- 3.26 All sites carried forward were reviewed to check that all available site characteristic data was correctly recorded. All sites without the benefit of a valid planning permission for development and those sites with the benefit of a planning permission and under development or close to expiry were then subject to a site visit to check the following: -
  - The accuracy of site boundary and size data;
  - The current use of the land;
  - The surrounding land uses;
  - Visible physical development constraints;
  - Visible sustainable development site indicators (e.g. proximity to bus stops)
  - Any development progress on the site (e.g. whether any approved had development commenced or been completed);
  - The overall suitability of the site for housing use.
- 3.27 All the surveyed data was recorded on a standard pro-forma and subsequently keyed into a SHLAA Access database to create a comprehensive, consistent and manageable data record. A copy of the survey pro-forma used is included at Appendix 5.

# Stage 6 – Estimating the Housing Potential of each Site

- 3.28 The housing potential of all the sites with the benefit of a planning permission for development was recorded as indicated in the planning permission decision notice. The development potential of all the other identified sites was estimated as follows: -
  - Sites were assessed as a potential housing, apartment or mixed apartment/housing development taking into account the site location, surrounding land uses and built form.
  - The development capacity of each site was then calculated using the following development density assumptions derived from a sample of developments that have been constructed across the Borough.

# Stage 7 – Assessing when and whether sites are likely to be developed

- 3.29 This stage of the assessment sought to come to a view on the suitability, availability and achievability of each potential development site in order to determine whether it site was deliverable, developable or not currently developable. In accordance with the practice guidance advice sites were considered deliverable and developable as follows: -
- 3.30 **Deliverable** If the data recorded for the site indicates that it is available now, offers a suitable location for housing development now and there is a

# **Stage 8 – Reviewing the Assessment**

- 3.35 Sites retained following the stage 7 assessment were considered against the above criteria to determine the potential contribution to the supply of development land over four timescales (0 to 5, 5 to 10, 10 to 15 and 15 plus year time bands).
- 3.36 Sites with an extant planning permission for new housing development that were due to expire within 3 months of the survey date were assumed to make no contribution to the potential future supply of land.
- 3.37 All extant outline planning permission sites were assumed to commence making a contribution to the land supply within 2 years from the recorded planning permission date.
- 3.38 All other extant full planning permission sites were assumed to commence making a contribution to the land supply in the first 0 to 5 year period.
- 3.39 All large development sites (sites of 100 plus dwellings) were assumed to make a contribution to the potential supply at the following annual average rates: -