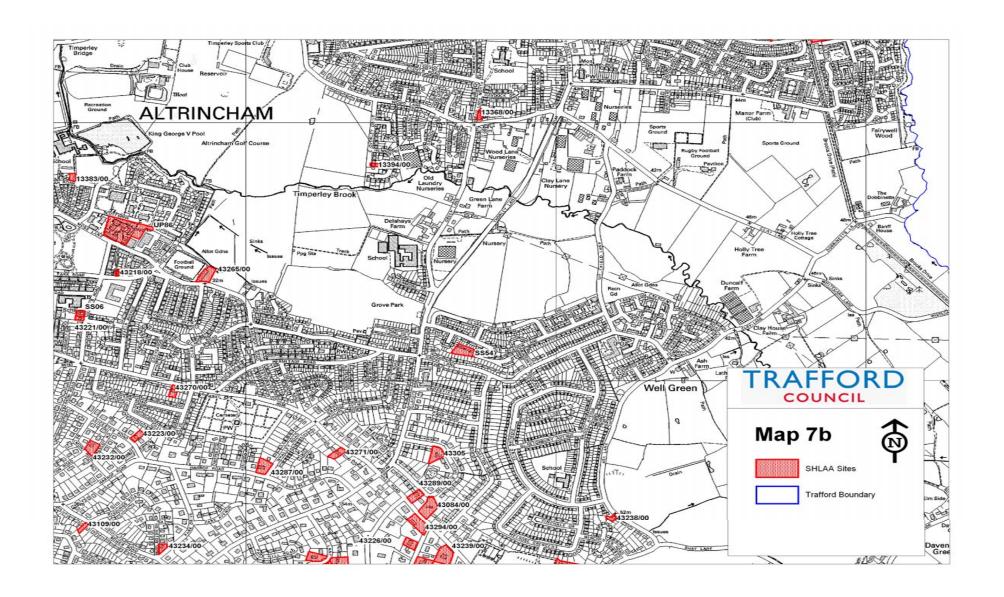

3.34 A total of 105 of the 562 sites carried forward to this stage of the assessment were identified as not currently developable and discounted from further consideration. A list of the discounted sites and the principal reasons for their discounting from further consideration is included at Appendix 6. Maps illustrating site locations are included at Appendix 12.

NOTE - The maps also include the locations of the 105 sites which were discounted after the site survey stage.