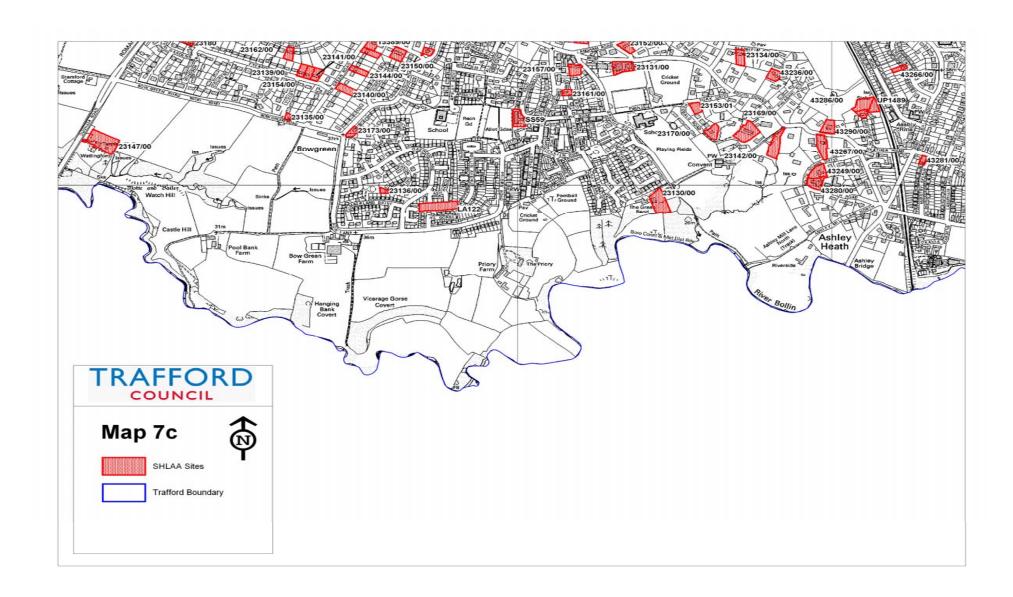

3.34 A total of 105 of the 562 sites carried forward to this stage of the assessment were identified as not currently developable and discounted from further consideration. A list of the discounted sites and the principal reasons for their discounting from further consideration is included at Appendix 6. Maps illustrating site locations are included at Appendix 12.

NOTE - The maps also include the locations of the 105 sites which were discounted after the site survey stage.