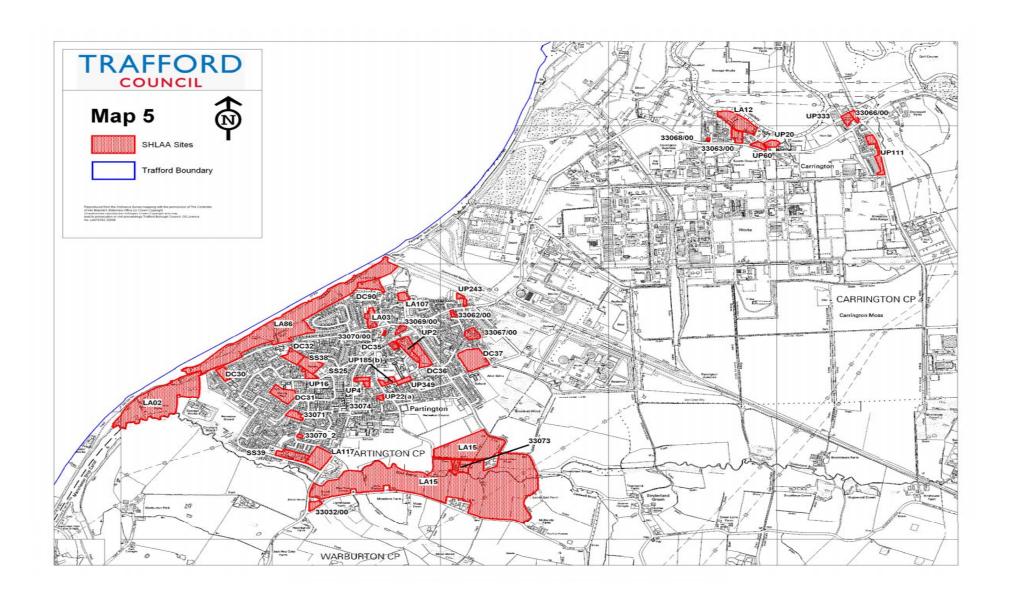

3.34 A total of 105 of the 562 sites carried forward to this stage of the assessment were identified as not currently developable and discounted from further consideration. A list of the discounted sites and the principal reasons for their discounting from further consideration is included at Appendix 6. Maps illustrating site locations are included at Appendix 12.

NOTE - The maps also include the locations of the 105 sites which were discounted after the site survey stage.