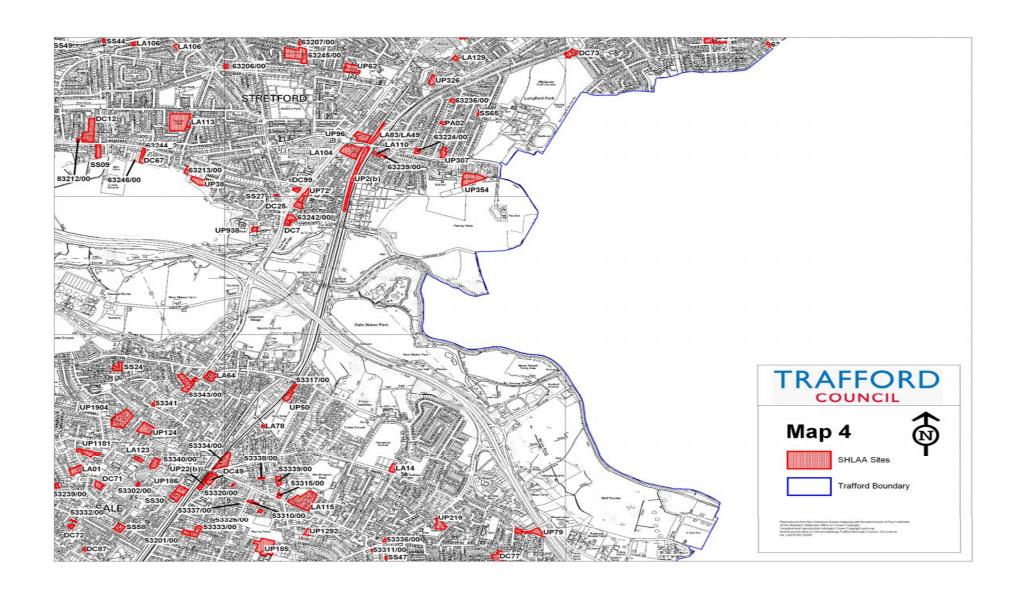

3.34 A total of 105 of the 562 sites carried forward to this stage of the assessment were identified as not currently developable and discounted from further consideration. A list of the discounted sites and the principal reasons for their discounting from further consideration is included at Appendix 6. Maps illustrating site locations are included at Appendix 12.

NOTE - The maps also include the locations of the 105 sites which were discounted after the site survey stage.