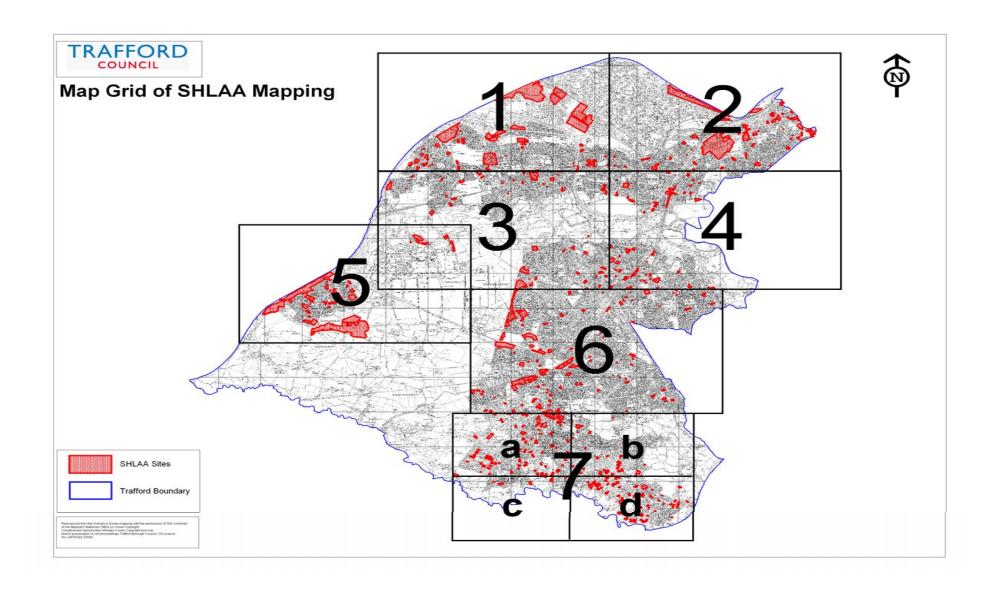

3.34 A total of 105 of the 562 sites carried forward to this stage of the assessment were identified as not currently developable and discounted from further consideration. A list of the discounted sites and the principal reasons for their discounting from further consideration is included at Appendix 6. Maps illustrating site locations are included at Appendix 12.

NOTE - The maps also include the locations of the 105 sites which were discounted after the site survey stage.