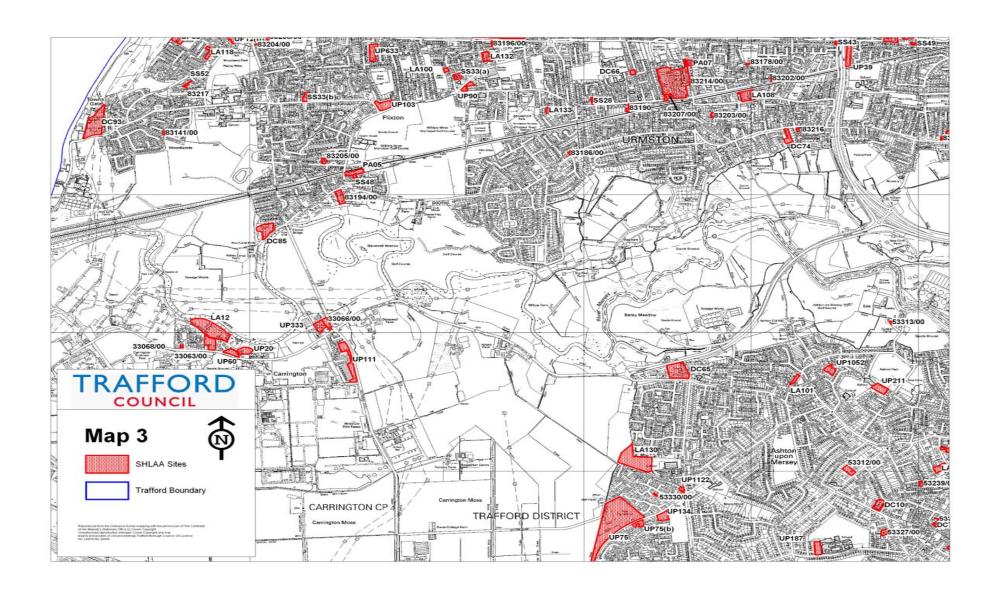

3.34 A total of 105 of the 562 sites carried forward to this stage of the assessment were identified as not currently developable and discounted from further consideration. A list of the discounted sites and the principal reasons for their discounting from further consideration is included at Appendix 6. Maps illustrating site locations are included at Appendix 12.

NOTE - The maps also include the locations of the 105 sites which were discounted after the site survey stage.