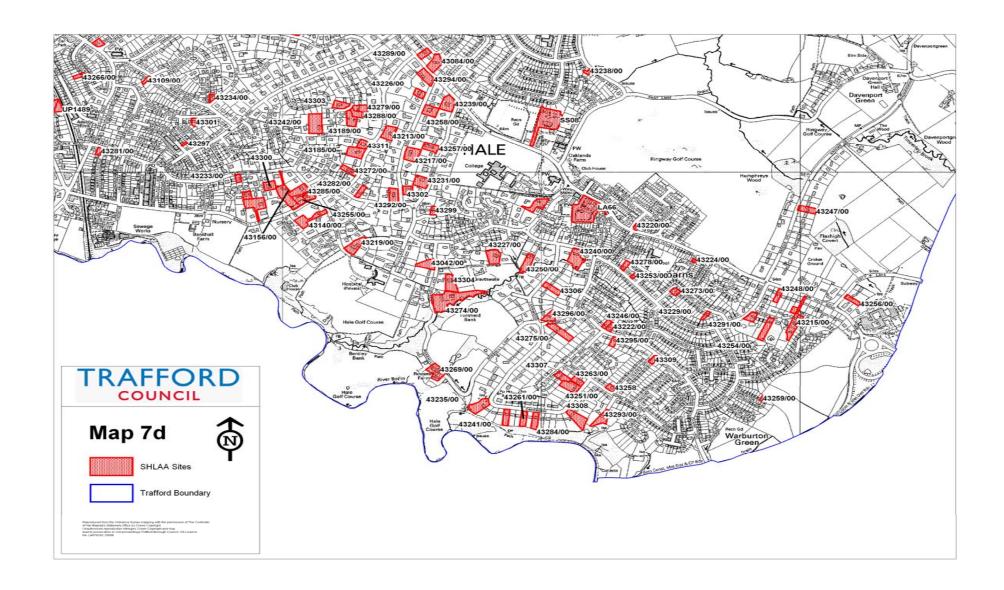

3.34 A total of 105 of the 562 sites carried forward to this stage of the assessment were identified as not currently developable and discounted from further consideration. A list of the discounted sites and the principal reasons for their discounting from further consideration is included at Appendix 6. Maps illustrating site locations are included at Appendix 12.

NOTE - The maps also include the locations of the 105 sites which were discounted after the site survey stage.