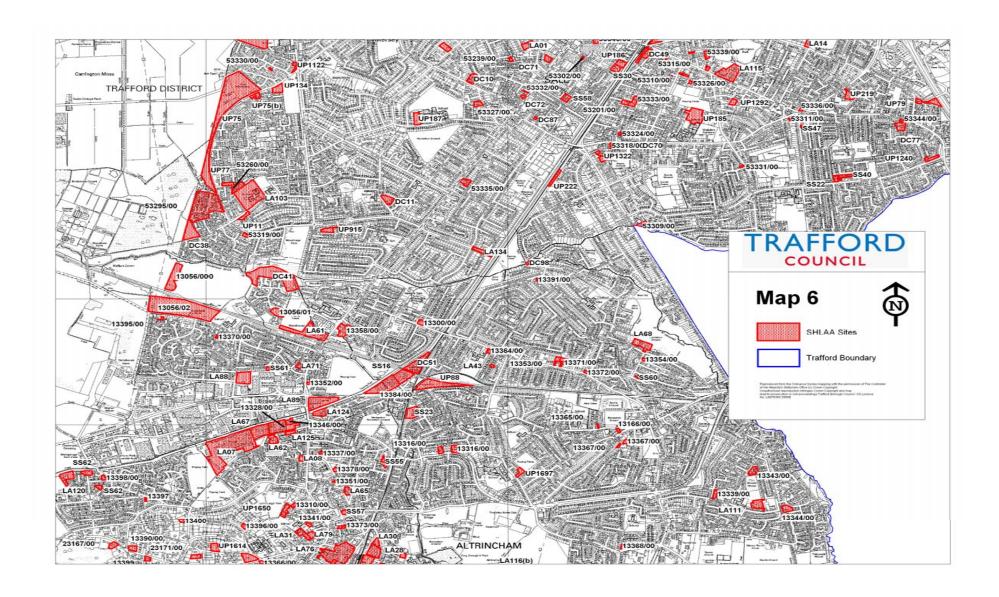

3.34 A total of 105 of the 562 sites carried forward to this stage of the assessment were identified as not currently developable and discounted from further consideration. A list of the discounted sites and the principal reasons for their discounting from further consideration is included at Appendix 6. Maps illustrating site locations are included at Appendix 12.

NOTE - The maps also include the locations of the 105 sites which were discounted after the site survey stage.