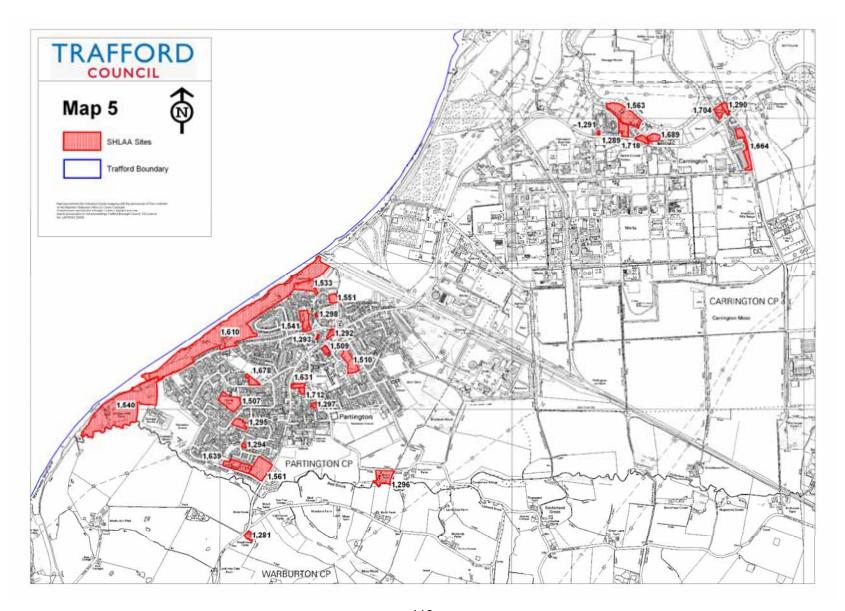

Appendix 1 – Potential Supply from within Strategic Sites and Locations within the SHLAA

|                                    | SHLAA    |                                                   | No.<br>dwellings | <5<br>years         | 5-10<br>years       | 10-15<br>years      | 15+<br>years |                                                            |
|------------------------------------|----------|---------------------------------------------------|------------------|---------------------|---------------------|---------------------|--------------|------------------------------------------------------------|
| Strategic<br>Site/Location<br>Name | Site Ref | SHLAA Site<br>Name                                | proposed         | 2009/10-<br>2013/14 | 2014/15-<br>2018/19 | 2019/20-<br>2023/24 | 2024/25<br>+ | Comments                                                   |
| SS1 Victoria<br>Warehouse          | 63230/00 | Victoria<br>Warehouse                             | 400              | 240                 | 160                 |                     |              | Capacity is<br>based on an<br>approved<br>scheme           |
| SS2 Trafford<br>Quays              | LA96     | Trafford<br>Quays                                 | 1050             | 100                 | 250                 | 480                 | 220          | The site may have further capacity beyond the plan period. |
| SS3 Stretford<br>Meadows           | n/a      | n/a                                               | n/a              | n/a                 | n/a                 | n/a                 | n/a          | n/a                                                        |
| SS4<br>Partington<br>Canalside     | LA86     | Partington<br>Canalside                           | 550              | 210                 | 240                 | 100                 |              | Capacity is based on an approved scheme                    |
| SS5 Altair                         | UP263    | Oakfield Rd,<br>Altair Site                       | 150              | 95                  | 55                  |                     |              | Capacity is<br>based on an<br>approved<br>scheme           |
| SL1 Pomona<br>Island               | 1443     | Pomona<br>Docks<br>(Phase1)                       | 546              | 246                 | 300                 |                     |              | Capacity is<br>based on an<br>approved<br>scheme           |
|                                    | 1444     | Pomona<br>Docks (Phase<br>2)                      | 54               | 54                  |                     |                     |              | Residue of UDP allocation.                                 |
|                                    | 1445     | Pomona<br>Docks (Phase<br>3)                      | 900              | 230                 | 250                 | 340                 | 80           | Additional capacity for 900 units                          |
| SL2 Trafford<br>Wharfside          | 1609     | Wharfside,<br>Trafford Park                       | 500              |                     | 180                 | 320                 |              | Site forms<br>part of the<br>wider<br>Wharfside<br>area    |
| SL3 Old<br>Trafford                | 1430     | 1-5 Ayres<br>Road, M16.9                          | 45               | 45                  |                     |                     |              | Capacity is<br>based on an<br>approved<br>scheme           |
|                                    | 1441     | 169<br>Shrewsbury<br>Street, M16.9                | 2                | 2                   |                     |                     |              | Capacity is based on an approved scheme                    |
|                                    | 1449     | Site of Former<br>Irish Club, City<br>Road, M15.4 | 6                | 6                   |                     |                     |              | Capacity is based on an approved                           |

| Strategic<br>Site/Location<br>Name | SHLAA<br>Site Ref | SHLAA Site<br>Name                               | No.<br>dwellings<br>proposed | <5<br>years<br>2009/10-<br>2013/14 | 5-10<br>years<br>2014/15-<br>2018/19 | 10-15<br>years<br>2019/20-<br>2023/24 | 15+<br>years<br>2024/25<br>+ | Comments                                         |
|------------------------------------|-------------------|--------------------------------------------------|------------------------------|------------------------------------|--------------------------------------|---------------------------------------|------------------------------|--------------------------------------------------|
|                                    |                   |                                                  |                              |                                    |                                      |                                       |                              | scheme                                           |
|                                    | 1451              | 171-173<br>Chorlton<br>Road, M16.9               | 2                            | 2                                  |                                      |                                       |                              | Capacity is<br>based on an<br>approved<br>scheme |
|                                    | 1453              | 39 Stamford<br>Street                            | 1                            | 1                                  |                                      |                                       |                              | Capacity is<br>based on an<br>approved<br>scheme |
|                                    | 1456              | 476 Stretford<br>Road                            | 8                            | 8                                  |                                      |                                       |                              | Capacity is<br>based on an<br>approved<br>scheme |
|                                    | 1458              | Land at 355<br>City Road                         | 58                           | 58                                 |                                      |                                       |                              | Capacity is<br>based on an<br>approved<br>scheme |
|                                    | 1463              | Browning<br>Street                               | 25                           | 25                                 |                                      |                                       |                              | Capacity is<br>based on an<br>approved<br>scheme |
|                                    | 1565              | Tamworth Court and Chorlton Rd (Land Fronting)   | 112                          | 112                                |                                      |                                       |                              | Potential<br>development<br>site                 |
|                                    | 1596              | Chester<br>Rd/Cornbrook<br>Rd Park/Virgil<br>St  | 30                           |                                    | 30                                   |                                       |                              | Potential<br>development<br>site                 |
|                                    | 1618              | 140/142<br>Shrewsbury<br>Street, Old<br>Trafford | 2                            | 2                                  |                                      |                                       |                              | Capacity is<br>based on an<br>approved<br>scheme |
|                                    | 1698              | St Alma Court,<br>Moss Lane<br>West              | 17                           | 17                                 |                                      |                                       |                              | Potential<br>development<br>site                 |
|                                    | 1703              | Carriage<br>St/Cornbrook<br>St/Chorlton rd       | 62                           |                                    | 62                                   |                                       |                              | Potential development site                       |
|                                    | 1744              | 127 Stamford<br>Street                           | 1                            | 1                                  |                                      |                                       |                              | Capacity is based on an approved scheme          |