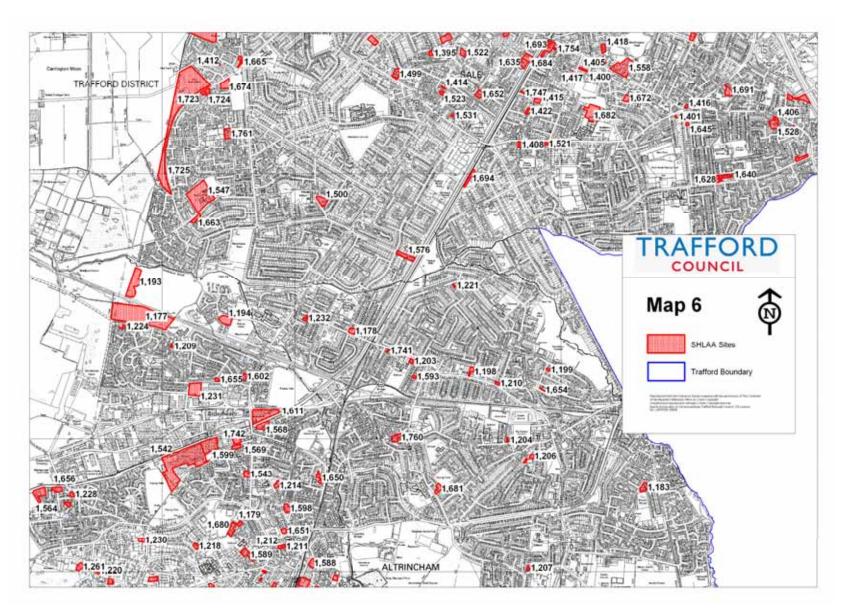

Appendix 1 – Potential Supply from within Strategic Sites and Locations within the SHLAA

|                                    | SHLAA    |                                                   | No.<br>dwellings | <5<br>years         | 5-10<br>years       | 10-15<br>years      | 15+<br>years |                                                            |
|------------------------------------|----------|---------------------------------------------------|------------------|---------------------|---------------------|---------------------|--------------|------------------------------------------------------------|
| Strategic<br>Site/Location<br>Name | Site Ref | SHLAA Site<br>Name                                | proposed         | 2009/10-<br>2013/14 | 2014/15-<br>2018/19 | 2019/20-<br>2023/24 | 2024/25<br>+ | Comments                                                   |
| SS1 Victoria<br>Warehouse          | 63230/00 | Victoria<br>Warehouse                             | 400              | 240                 | 160                 |                     |              | Capacity is<br>based on an<br>approved<br>scheme           |
| SS2 Trafford<br>Quays              | LA96     | Trafford<br>Quays                                 | 1050             | 100                 | 250                 | 480                 | 220          | The site may have further capacity beyond the plan period. |
| SS3 Stretford<br>Meadows           | n/a      | n/a                                               | n/a              | n/a                 | n/a                 | n/a                 | n/a          | n/a                                                        |
| SS4<br>Partington<br>Canalside     | LA86     | Partington<br>Canalside                           | 550              | 210                 | 240                 | 100                 |              | Capacity is based on an approved scheme                    |
| SS5 Altair                         | UP263    | Oakfield Rd,<br>Altair Site                       | 150              | 95                  | 55                  |                     |              | Capacity is<br>based on an<br>approved<br>scheme           |
| SL1 Pomona<br>Island               | 1443     | Pomona<br>Docks<br>(Phase1)                       | 546              | 246                 | 300                 |                     |              | Capacity is<br>based on an<br>approved<br>scheme           |
|                                    | 1444     | Pomona<br>Docks (Phase<br>2)                      | 54               | 54                  |                     |                     |              | Residue of UDP allocation.                                 |
|                                    | 1445     | Pomona<br>Docks (Phase<br>3)                      | 900              | 230                 | 250                 | 340                 | 80           | Additional capacity for 900 units                          |
| SL2 Trafford<br>Wharfside          | 1609     | Wharfside,<br>Trafford Park                       | 500              |                     | 180                 | 320                 |              | Site forms<br>part of the<br>wider<br>Wharfside<br>area    |
| SL3 Old<br>Trafford                | 1430     | 1-5 Ayres<br>Road, M16.9                          | 45               | 45                  |                     |                     |              | Capacity is<br>based on an<br>approved<br>scheme           |
|                                    | 1441     | 169<br>Shrewsbury<br>Street, M16.9                | 2                | 2                   |                     |                     |              | Capacity is based on an approved scheme                    |
|                                    | 1449     | Site of Former<br>Irish Club, City<br>Road, M15.4 | 6                | 6                   |                     |                     |              | Capacity is based on an approved                           |

| Strategic<br>Site/Location<br>Name | SHLAA<br>Site Ref | SHLAA Site<br>Name                               | No.<br>dwellings<br>proposed | <5<br>years<br>2009/10-<br>2013/14 | 5-10<br>years<br>2014/15-<br>2018/19 | 10-15<br>years<br>2019/20-<br>2023/24 | 15+<br>years<br>2024/25<br>+ | Comments                                         |
|------------------------------------|-------------------|--------------------------------------------------|------------------------------|------------------------------------|--------------------------------------|---------------------------------------|------------------------------|--------------------------------------------------|
|                                    |                   |                                                  |                              |                                    |                                      |                                       |                              | scheme                                           |
|                                    | 1451              | 171-173<br>Chorlton<br>Road, M16.9               | 2                            | 2                                  |                                      |                                       |                              | Capacity is<br>based on an<br>approved<br>scheme |
|                                    | 1453              | 39 Stamford<br>Street                            | 1                            | 1                                  |                                      |                                       |                              | Capacity is<br>based on an<br>approved<br>scheme |
|                                    | 1456              | 476 Stretford<br>Road                            | 8                            | 8                                  |                                      |                                       |                              | Capacity is<br>based on an<br>approved<br>scheme |
|                                    | 1458              | Land at 355<br>City Road                         | 58                           | 58                                 |                                      |                                       |                              | Capacity is<br>based on an<br>approved<br>scheme |
|                                    | 1463              | Browning<br>Street                               | 25                           | 25                                 |                                      |                                       |                              | Capacity is<br>based on an<br>approved<br>scheme |
|                                    | 1565              | Tamworth Court and Chorlton Rd (Land Fronting)   | 112                          | 112                                |                                      |                                       |                              | Potential<br>development<br>site                 |
|                                    | 1596              | Chester<br>Rd/Cornbrook<br>Rd Park/Virgil<br>St  | 30                           |                                    | 30                                   |                                       |                              | Potential<br>development<br>site                 |
|                                    | 1618              | 140/142<br>Shrewsbury<br>Street, Old<br>Trafford | 2                            | 2                                  |                                      |                                       |                              | Capacity is<br>based on an<br>approved<br>scheme |
|                                    | 1698              | St Alma Court,<br>Moss Lane<br>West              | 17                           | 17                                 |                                      |                                       |                              | Potential<br>development<br>site                 |
|                                    | 1703              | Carriage<br>St/Cornbrook<br>St/Chorlton rd       | 62                           |                                    | 62                                   |                                       |                              | Potential development site                       |
|                                    | 1744              | 127 Stamford<br>Street                           | 1                            | 1                                  |                                      |                                       |                              | Capacity is based on an approved scheme          |