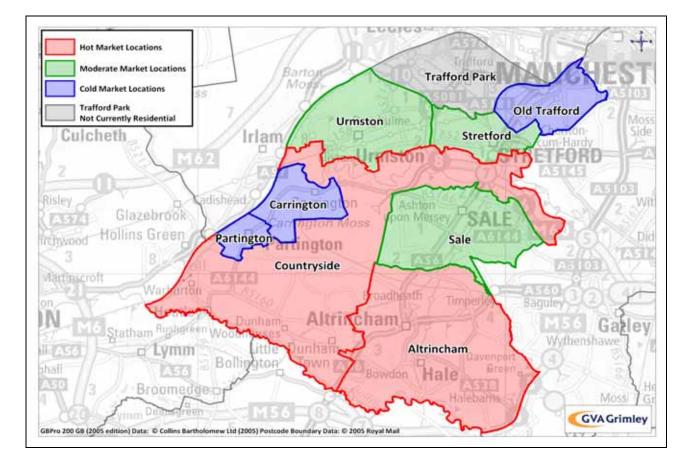

#### 3 Economic Viability Study

- 3.1 This Study was commissioned from GVA Grimley in January 2009 to produce an economic viability study of land for housing and employment in the Borough taking into account the effect on viability of the Code for Sustainable Homes and wider Section 106 contributions. The study was received by the Council in May 2009 and is being published as part of the LDF Core Strategy evidence base alongside this 2009 SHLAA report.
- 3.2 In summary the study sought to test and describe the development viability of sites across the Borough in economic terms across a range of market conditions, taking account of the impact of affordable housing and other Section 106 contribution aspirations of the Council.
- 3.3 For the purposes of the 2009 SHLAA, the study findings provided a broad summary assessment of development viability across the Borough dividing it into "hot", "moderate" and "cold" market locations, and specified and recommended the use of an updateable viability monitoring toolkit to establish individual site viability as and when required to assist both the planning application and development plan land allocation decision making processes.
- 3.4 Map 1 shows the distribution of "hot", "moderate" and "cold" market locations across the Borough. Table11 in Part B of the report provides a summary indication (with appropriate accompanying explanatory/qualifying text) of the market locations the identified SHLAA sites fall into.

Map 1: Hot, Moderate and Cold Market Locations in Trafford