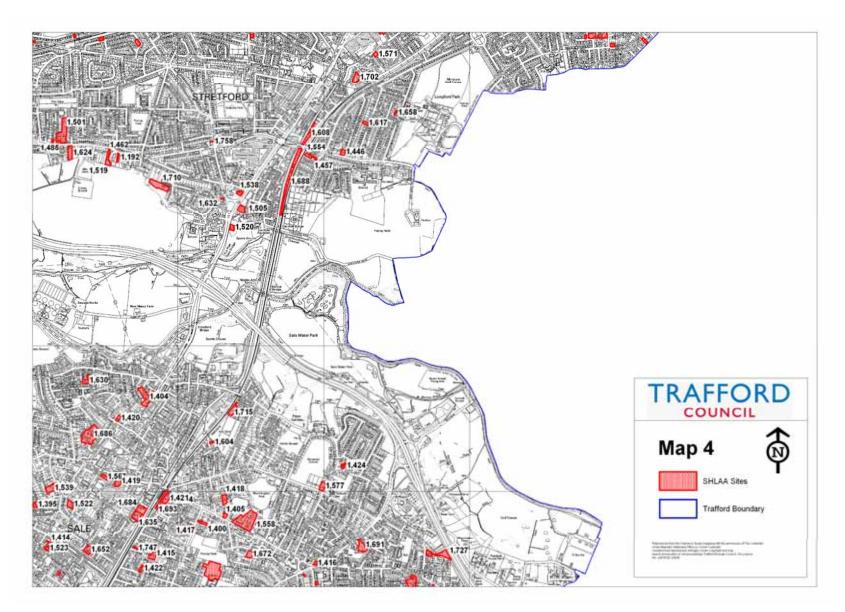

Appendix 1 – Potential Supply from within Strategic Sites and Locations within the SHLAA

|                                    | SHLAA    |                                                   | No.<br>dwellings | <5<br>years         | 5-10<br>years       | 10-15<br>years      | 15+<br>years |                                                            |
|------------------------------------|----------|---------------------------------------------------|------------------|---------------------|---------------------|---------------------|--------------|------------------------------------------------------------|
| Strategic<br>Site/Location<br>Name | Site Ref | SHLAA Site<br>Name                                | proposed         | 2009/10-<br>2013/14 | 2014/15-<br>2018/19 | 2019/20-<br>2023/24 | 2024/25<br>+ | Comments                                                   |
| SS1 Victoria<br>Warehouse          | 63230/00 | Victoria<br>Warehouse                             | 400              | 240                 | 160                 |                     |              | Capacity is<br>based on an<br>approved<br>scheme           |
| SS2 Trafford<br>Quays              | LA96     | Trafford<br>Quays                                 | 1050             | 100                 | 250                 | 480                 | 220          | The site may have further capacity beyond the plan period. |
| SS3 Stretford<br>Meadows           | n/a      | n/a                                               | n/a              | n/a                 | n/a                 | n/a                 | n/a          | n/a                                                        |
| SS4<br>Partington<br>Canalside     | LA86     | Partington<br>Canalside                           | 550              | 210                 | 240                 | 100                 |              | Capacity is based on an approved scheme                    |
| SS5 Altair                         | UP263    | Oakfield Rd,<br>Altair Site                       | 150              | 95                  | 55                  |                     |              | Capacity is<br>based on an<br>approved<br>scheme           |
| SL1 Pomona<br>Island               | 1443     | Pomona<br>Docks<br>(Phase1)                       | 546              | 246                 | 300                 |                     |              | Capacity is<br>based on an<br>approved<br>scheme           |
|                                    | 1444     | Pomona<br>Docks (Phase<br>2)                      | 54               | 54                  |                     |                     |              | Residue of UDP allocation.                                 |
|                                    | 1445     | Pomona<br>Docks (Phase<br>3)                      | 900              | 230                 | 250                 | 340                 | 80           | Additional capacity for 900 units                          |
| SL2 Trafford<br>Wharfside          | 1609     | Wharfside,<br>Trafford Park                       | 500              |                     | 180                 | 320                 |              | Site forms<br>part of the<br>wider<br>Wharfside<br>area    |
| SL3 Old<br>Trafford                | 1430     | 1-5 Ayres<br>Road, M16.9                          | 45               | 45                  |                     |                     |              | Capacity is<br>based on an<br>approved<br>scheme           |
|                                    | 1441     | 169<br>Shrewsbury<br>Street, M16.9                | 2                | 2                   |                     |                     |              | Capacity is based on an approved scheme                    |
|                                    | 1449     | Site of Former<br>Irish Club, City<br>Road, M15.4 | 6                | 6                   |                     |                     |              | Capacity is based on an approved                           |

| Strategic<br>Site/Location<br>Name | SHLAA<br>Site Ref | SHLAA Site<br>Name                               | No.<br>dwellings<br>proposed | <5<br>years<br>2009/10-<br>2013/14 | 5-10<br>years<br>2014/15-<br>2018/19 | 10-15<br>years<br>2019/20-<br>2023/24 | 15+<br>years<br>2024/25<br>+ | Comments                                         |
|------------------------------------|-------------------|--------------------------------------------------|------------------------------|------------------------------------|--------------------------------------|---------------------------------------|------------------------------|--------------------------------------------------|
|                                    |                   |                                                  |                              |                                    |                                      |                                       |                              | scheme                                           |
|                                    | 1451              | 171-173<br>Chorlton<br>Road, M16.9               | 2                            | 2                                  |                                      |                                       |                              | Capacity is<br>based on an<br>approved<br>scheme |
|                                    | 1453              | 39 Stamford<br>Street                            | 1                            | 1                                  |                                      |                                       |                              | Capacity is<br>based on an<br>approved<br>scheme |
|                                    | 1456              | 476 Stretford<br>Road                            | 8                            | 8                                  |                                      |                                       |                              | Capacity is<br>based on an<br>approved<br>scheme |
|                                    | 1458              | Land at 355<br>City Road                         | 58                           | 58                                 |                                      |                                       |                              | Capacity is<br>based on an<br>approved<br>scheme |
|                                    | 1463              | Browning<br>Street                               | 25                           | 25                                 |                                      |                                       |                              | Capacity is<br>based on an<br>approved<br>scheme |
|                                    | 1565              | Tamworth Court and Chorlton Rd (Land Fronting)   | 112                          | 112                                |                                      |                                       |                              | Potential<br>development<br>site                 |
|                                    | 1596              | Chester<br>Rd/Cornbrook<br>Rd Park/Virgil<br>St  | 30                           |                                    | 30                                   |                                       |                              | Potential<br>development<br>site                 |
|                                    | 1618              | 140/142<br>Shrewsbury<br>Street, Old<br>Trafford | 2                            | 2                                  |                                      |                                       |                              | Capacity is<br>based on an<br>approved<br>scheme |
|                                    | 1698              | St Alma Court,<br>Moss Lane<br>West              | 17                           | 17                                 |                                      |                                       |                              | Potential<br>development<br>site                 |
|                                    | 1703              | Carriage<br>St/Cornbrook<br>St/Chorlton rd       | 62                           |                                    | 62                                   |                                       |                              | Potential development site                       |
|                                    | 1744              | 127 Stamford<br>Street                           | 1                            | 1                                  |                                      |                                       |                              | Capacity is based on an approved scheme          |