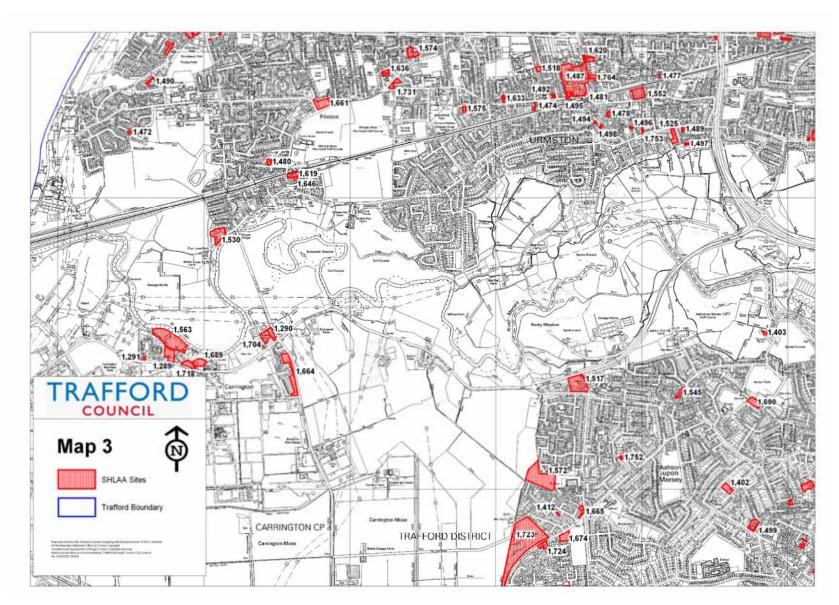

Appendix 1 – Potential Supply from within Strategic Sites and Locations within the SHLAA

|                                    | SHLAA    |                                                   | No.<br>dwellings | <5<br>years         | 5-10<br>years       | 10-15<br>years      | 15+<br>years |                                                            |
|------------------------------------|----------|---------------------------------------------------|------------------|---------------------|---------------------|---------------------|--------------|------------------------------------------------------------|
| Strategic<br>Site/Location<br>Name | Site Ref | SHLAA Site<br>Name                                | proposed         | 2009/10-<br>2013/14 | 2014/15-<br>2018/19 | 2019/20-<br>2023/24 | 2024/25<br>+ | Comments                                                   |
| SS1 Victoria<br>Warehouse          | 63230/00 | Victoria<br>Warehouse                             | 400              | 240                 | 160                 |                     |              | Capacity is<br>based on an<br>approved<br>scheme           |
| SS2 Trafford<br>Quays              | LA96     | Trafford<br>Quays                                 | 1050             | 100                 | 250                 | 480                 | 220          | The site may have further capacity beyond the plan period. |
| SS3 Stretford<br>Meadows           | n/a      | n/a                                               | n/a              | n/a                 | n/a                 | n/a                 | n/a          | n/a                                                        |
| SS4<br>Partington<br>Canalside     | LA86     | Partington<br>Canalside                           | 550              | 210                 | 240                 | 100                 |              | Capacity is based on an approved scheme                    |
| SS5 Altair                         | UP263    | Oakfield Rd,<br>Altair Site                       | 150              | 95                  | 55                  |                     |              | Capacity is<br>based on an<br>approved<br>scheme           |
| SL1 Pomona<br>Island               | 1443     | Pomona<br>Docks<br>(Phase1)                       | 546              | 246                 | 300                 |                     |              | Capacity is<br>based on an<br>approved<br>scheme           |
|                                    | 1444     | Pomona<br>Docks (Phase<br>2)                      | 54               | 54                  |                     |                     |              | Residue of UDP allocation.                                 |
|                                    | 1445     | Pomona<br>Docks (Phase<br>3)                      | 900              | 230                 | 250                 | 340                 | 80           | Additional capacity for 900 units                          |
| SL2 Trafford<br>Wharfside          | 1609     | Wharfside,<br>Trafford Park                       | 500              |                     | 180                 | 320                 |              | Site forms<br>part of the<br>wider<br>Wharfside<br>area    |
| SL3 Old<br>Trafford                | 1430     | 1-5 Ayres<br>Road, M16.9                          | 45               | 45                  |                     |                     |              | Capacity is<br>based on an<br>approved<br>scheme           |
|                                    | 1441     | 169<br>Shrewsbury<br>Street, M16.9                | 2                | 2                   |                     |                     |              | Capacity is based on an approved scheme                    |
|                                    | 1449     | Site of Former<br>Irish Club, City<br>Road, M15.4 | 6                | 6                   |                     |                     |              | Capacity is based on an approved                           |

| Strategic<br>Site/Location<br>Name | SHLAA<br>Site Ref | SHLAA Site<br>Name                               | No.<br>dwellings<br>proposed | <5<br>years<br>2009/10-<br>2013/14 | 5-10<br>years<br>2014/15-<br>2018/19 | 10-15<br>years<br>2019/20-<br>2023/24 | 15+<br>years<br>2024/25<br>+ | Comments                                         |
|------------------------------------|-------------------|--------------------------------------------------|------------------------------|------------------------------------|--------------------------------------|---------------------------------------|------------------------------|--------------------------------------------------|
|                                    |                   |                                                  |                              |                                    |                                      |                                       |                              | scheme                                           |
|                                    | 1451              | 171-173<br>Chorlton<br>Road, M16.9               | 2                            | 2                                  |                                      |                                       |                              | Capacity is<br>based on an<br>approved<br>scheme |
|                                    | 1453              | 39 Stamford<br>Street                            | 1                            | 1                                  |                                      |                                       |                              | Capacity is<br>based on an<br>approved<br>scheme |
|                                    | 1456              | 476 Stretford<br>Road                            | 8                            | 8                                  |                                      |                                       |                              | Capacity is<br>based on an<br>approved<br>scheme |
|                                    | 1458              | Land at 355<br>City Road                         | 58                           | 58                                 |                                      |                                       |                              | Capacity is<br>based on an<br>approved<br>scheme |
|                                    | 1463              | Browning<br>Street                               | 25                           | 25                                 |                                      |                                       |                              | Capacity is<br>based on an<br>approved<br>scheme |
|                                    | 1565              | Tamworth Court and Chorlton Rd (Land Fronting)   | 112                          | 112                                |                                      |                                       |                              | Potential<br>development<br>site                 |
|                                    | 1596              | Chester<br>Rd/Cornbrook<br>Rd Park/Virgil<br>St  | 30                           |                                    | 30                                   |                                       |                              | Potential<br>development<br>site                 |
|                                    | 1618              | 140/142<br>Shrewsbury<br>Street, Old<br>Trafford | 2                            | 2                                  |                                      |                                       |                              | Capacity is<br>based on an<br>approved<br>scheme |
|                                    | 1698              | St Alma Court,<br>Moss Lane<br>West              | 17                           | 17                                 |                                      |                                       |                              | Potential<br>development<br>site                 |
|                                    | 1703              | Carriage<br>St/Cornbrook<br>St/Chorlton rd       | 62                           |                                    | 62                                   |                                       |                              | Potential development site                       |
|                                    | 1744              | 127 Stamford<br>Street                           | 1                            | 1                                  |                                      |                                       |                              | Capacity is based on an approved scheme          |