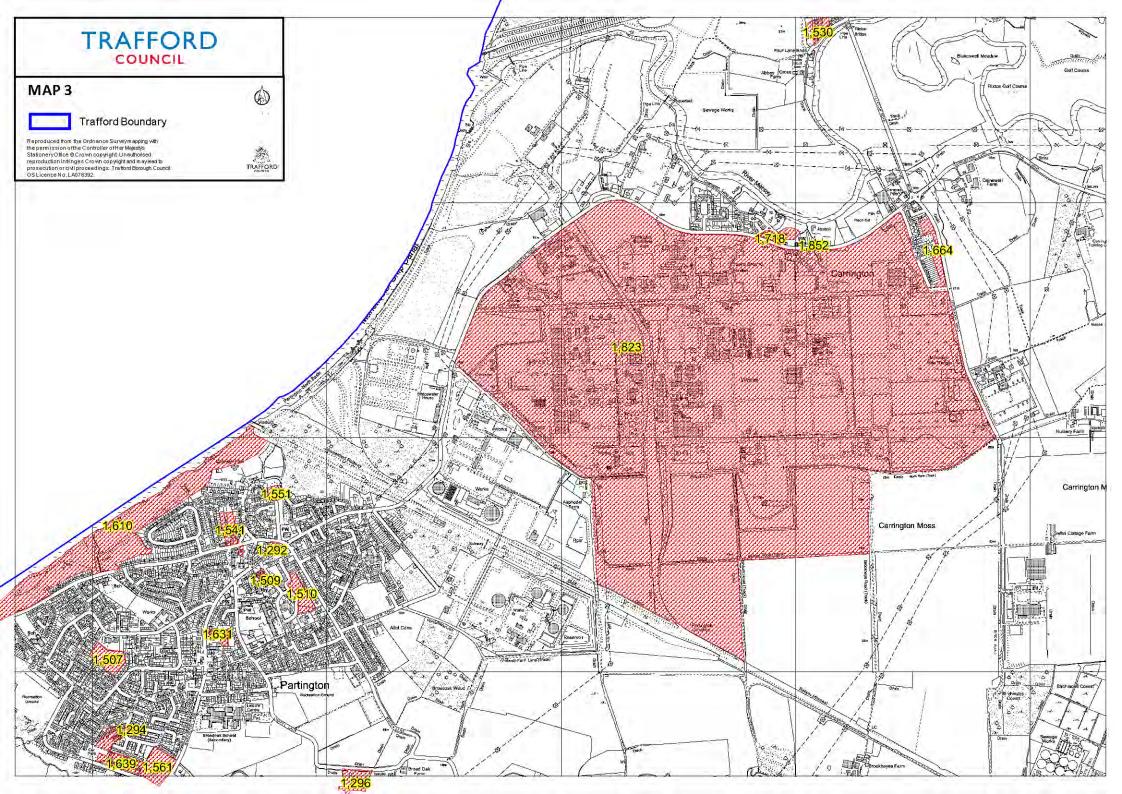

#### Sources of Supply by Area

3.7 Table 4 provides a breakdown of the total potential supply by the geographical places as outlined in the Core Strategy. The table indicates that the largest potential source of supply will come from sites within Old Trafford (almost 25% of the total). The second largest source of supply will come from sites located within Trafford Park (Trafford Wharfside and Trafford Quays) (16.4% of the total) followed by Carrington (15.6% of the total). A list of the sites included within the table is set out in the appendix.

|                          | Timescales for Development |          |          |                                       |                 |  |  |  |
|--------------------------|----------------------------|----------|----------|---------------------------------------|-----------------|--|--|--|
|                          |                            | 5-10     | 10-15    |                                       |                 |  |  |  |
| LDF Place                | <5 Years                   | Years    | Years    | 15+ Years                             | Overall         |  |  |  |
| Name                     | 2012/13-                   | 2017/18- | 2022/23- |                                       | Total           |  |  |  |
|                          | 2016/17                    | 2021/22  | 2026/27  | 2027/28 +                             |                 |  |  |  |
|                          |                            |          |          |                                       | 4.407           |  |  |  |
| Altrincham               | 910                        | 413      | 114      | 30                                    | 1467<br>(14.1%) |  |  |  |
|                          | 0.0                        |          |          |                                       | 1625            |  |  |  |
| Carrington               | 364                        | 600      | 661      | 0                                     | (15.6%)         |  |  |  |
|                          |                            |          |          |                                       | 2574            |  |  |  |
| Old Trafford             | 1295                       | 884      | 200      | 195                                   | (24.8%)         |  |  |  |
|                          |                            |          |          |                                       | 878             |  |  |  |
| Partington               | 388                        | 338      | 100      | 52                                    | (8.5%)          |  |  |  |
| Rural                    |                            |          |          |                                       |                 |  |  |  |
| Community<br>(Warburton) | 41                         | 0        | 0        | 0                                     | 41              |  |  |  |
| (warbuiton)              | 41                         | 0        | 0        | 0                                     | (0.4%)          |  |  |  |
|                          | 470                        | 500      | 453      | 405                                   | 1267            |  |  |  |
| Sale                     | 476                        | 509      | 157      | 125                                   | (12.2%)         |  |  |  |
|                          |                            |          |          |                                       | 289             |  |  |  |
| Stretford                | 191                        | 31       | 57       | 10                                    | (2.8%)          |  |  |  |
| Trafford Park            |                            |          |          |                                       |                 |  |  |  |
| (Wharfside               |                            |          |          |                                       | 1700            |  |  |  |
| and Trafford<br>Quays)   | 400                        | 550      | 750      | 0                                     | 1700<br>(16.4%) |  |  |  |
|                          |                            |          |          | , , , , , , , , , , , , , , , , , , , |                 |  |  |  |
| Urmston                  | 281                        | 198      | 69       | 0                                     | 548<br>(5.3%)   |  |  |  |
| Unision                  | 201                        | 190      | 09       | U                                     | (3.370)         |  |  |  |
|                          | 4346                       | 3523     | 2108     | 412                                   |                 |  |  |  |
| Total                    | (42%)                      | (34%)    | (20%)    | (4%)                                  | 10389           |  |  |  |

| Table 4: The Sources | s of Supply by Area | a |
|----------------------|---------------------|---|
|----------------------|---------------------|---|

3.8 The Rural Community has seen the largest increase since the 2011 SHLAA with a very small increase of 14 units. This is as a result of the number of applications receiving planning permission since the previous assessment.