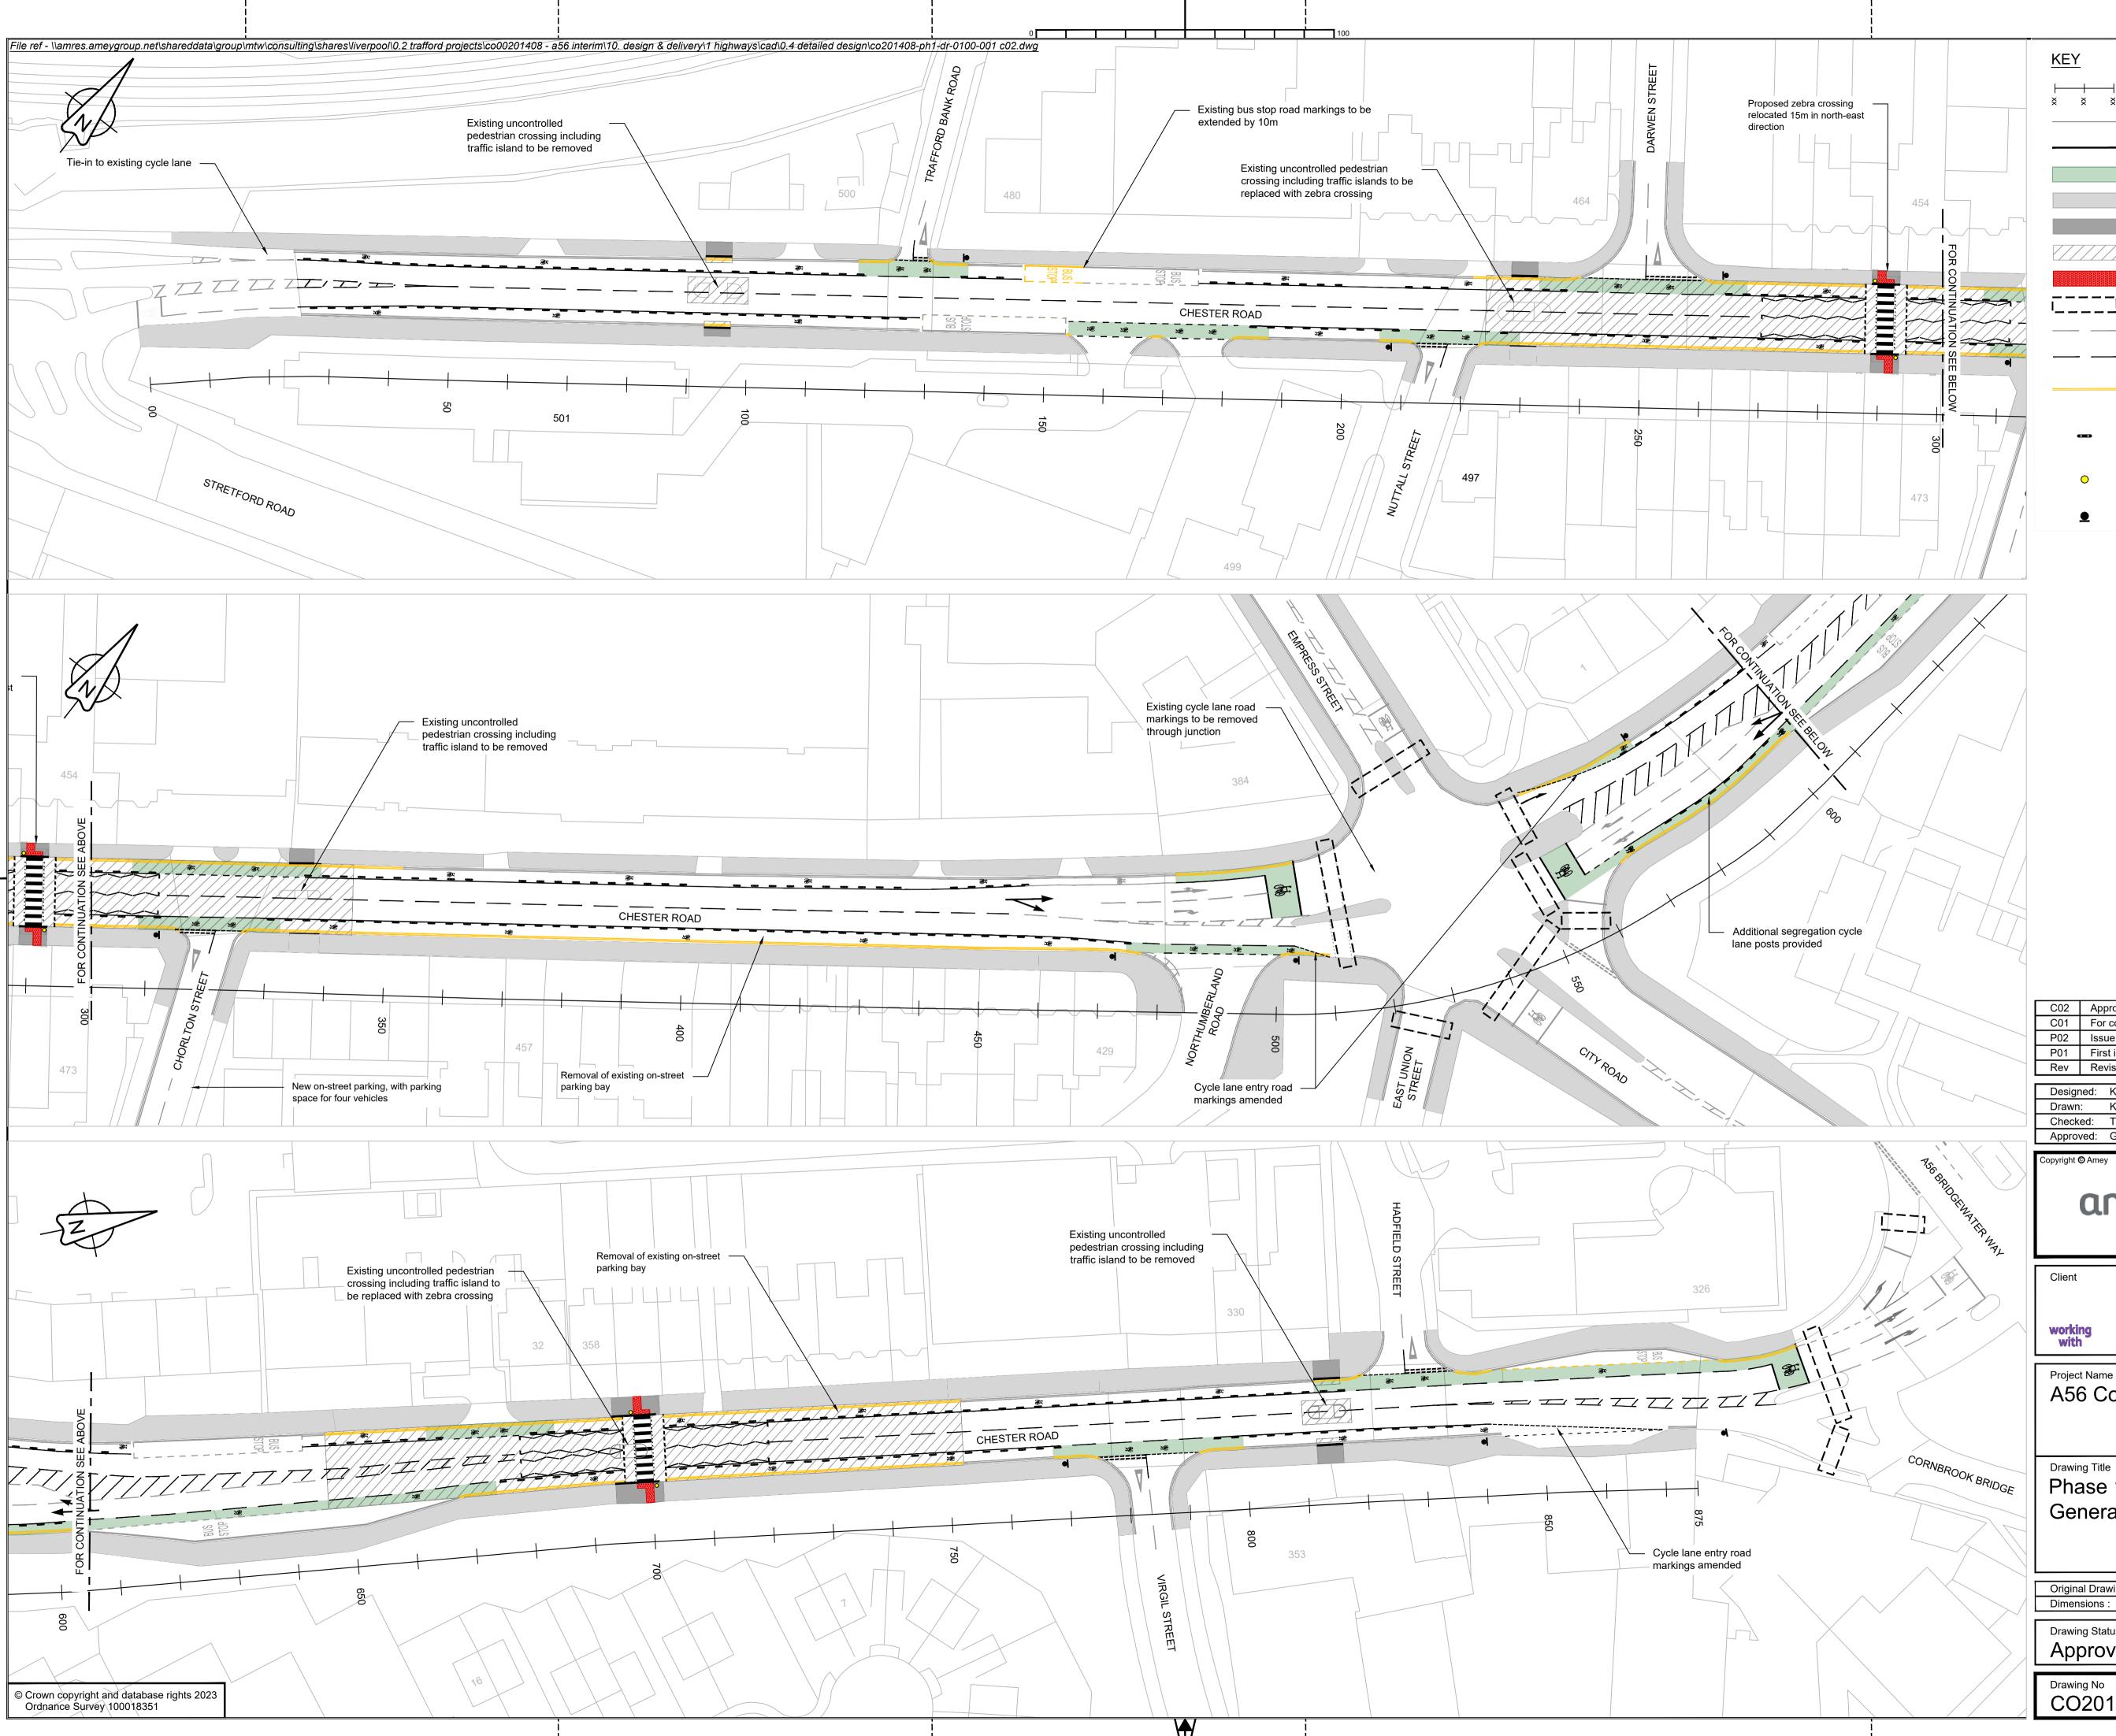

## ├──┼──┤ ╳ X X Chainage line Existing kerb alignment / features Proposed kerb alignment Proposed cycle lane with green coloured high friction surface treatment Existing footway / paved area Proposed bituminous footway / paved area Proposed carriageway resurfacing extents Proposed red coloured tactile paving Existing signal controlled pedestrian crossing ——— Existing road markings to be retained ----- Proposed white coloured road markings Proposed double yellow line road markings (loading / waiting of vehicles prohibited) Proposed light segregation unit providing physical separation between the cycle lane and traffic lane (3 metre centres) Proposed belisha beacon combined with lighting column Proposed sign face on standard post

## ameyconsulting

www.amey.co.ul

ONE Excellence Investment Efficiency TRAFFORD

A56 Corridor Interim Improvements

Phase 1 - A5014 Chester Road General Arrangement Plan

| Original Drawing Size : A1 | Scale : 1:500 |             |
|----------------------------|---------------|-------------|
| Dimensions : m             |               |             |
|                            |               |             |
| Drawing Status             |               | Suitability |
| Approved                   |               | A2          |
| Appioved                   |               | AZ          |
|                            |               | -           |
| Drawing No                 |               | Rev         |
| CO201408-PH1-E             | 000           |             |
| 00201400-F111-L            | <u> </u>      |             |